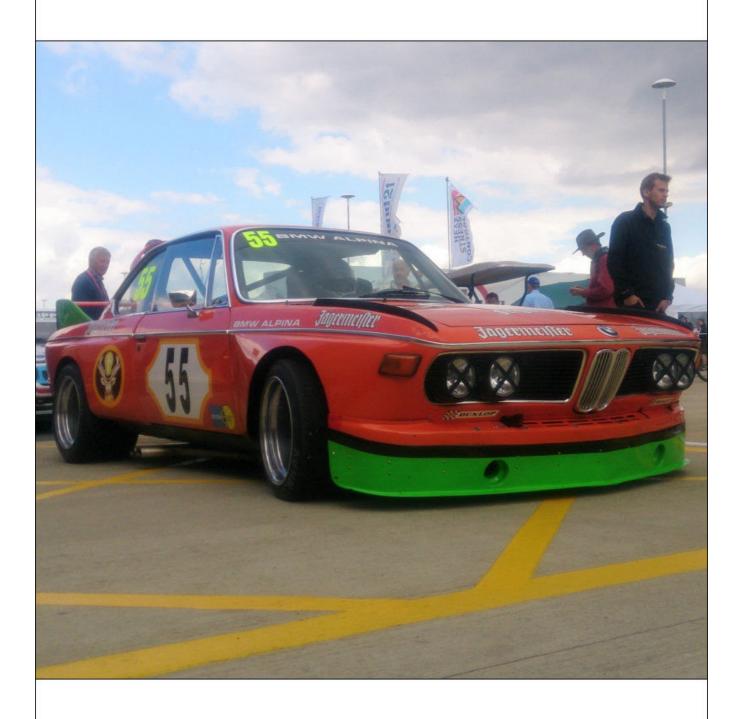

"2572" was then sold in 2008 to the current owner Peter Mullen and fully restored in its iconic orange Jagermeister livery was displayed at the 2014 Buntingford Classic Car Show. Prepared and looked after by Blakeney Motorsport, "2572" has been raced sporadically since 2015 by Mullen and Patrick Blakeney-Edwards appearing at the Goodwood Festival of Speed in 2016, and the Silverstone Classic in 2015, 2016 and more recently in 2018.

Retaining a lot of originality, including the original paintwork under the bonnet and boot-lids, "2572" is an iconic survivor from an iconic era in touring car racing, and like back in the day, is the perfect weapon of choice for historic touring car racing.