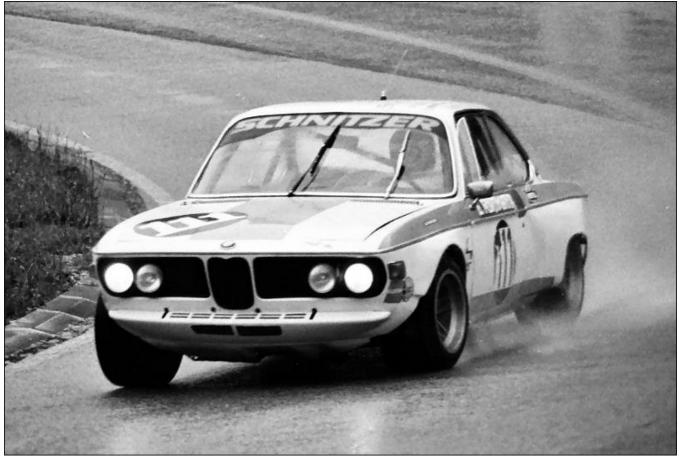

Painted white with orange roof spoiler and tail-fins, the rebuilt car first appeared in time for the '73 Spa 24 Hours with Brun and Kocher, but as in its previous appearance in 1971, the car retired, this time with mechanical problems. However the rest of the year proved to be moderately successful in terms of results with some decent placings, notably a 5th at Zandvoort and the class win for Brun at Les Rangiers. More decent results followed with a 5th in the Nations GP at Hockenheim, a 4th in the Paul Ricard 6 Hours, and a 7th in the Tourist Trophy at Silverstone.

For 1974 the car was run solely under the Walter Brun Motorsport banner with sponsorship from Jagermeister. The deal was struck too late in the day for the car to be repainted and appeared for the '74 Monza 4 Hours still in white and orange but with Jagermeister logos and signwriting. Hired to rent-adrivers Urs Zondler and Peter Mattli, "2572" finished a fine 4th overall. For the '74 Austria Trophy at the Salzburgring, "2572" was fully repainted in orange, but after qualifying well enough in practice, was withdrawn after Zondler switched to the teams newer CSL. Amateur racer Bernd Herlitze then borrowed "2572" for the Bavaria-Rennen at the Salzburgring, but despite winning easily, decided to switch back to his regular 2002. For the '74 Zandvoort Trophy, Mattli was back in the car this time partnered with Moritz Gerny but they could only manage to finish a lowly 22nd.