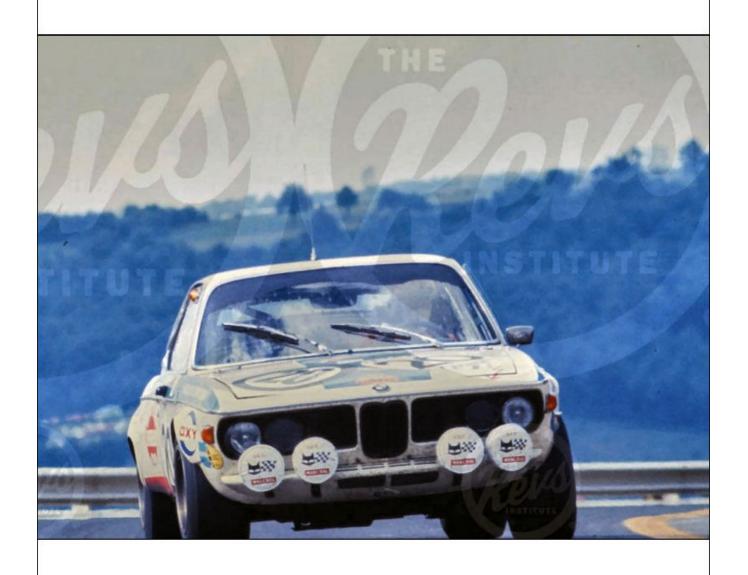

At the beginning of 1971, Furtmayr personally hired "2572" for two races at the Salzburgring, the Austria Trophy in April where he finished 4th and the Bavaria Trophy in June which he won.

"2572" was barely back at Schnitzer for a week before being leased to wealthy German amateur drivers Karl-Heinz Eisenschenk and Hans-Gunther Stoffel of Bohn, who running under the Haribo Racing banner, rather ambitiously planned to tackle four of the toughest events on the touring car calendar in a little over six weeks. Three of those races were at the Nurburgring where they started off in fine style by finishing third overall in the ADAC 24 Hours. Despite this promising start in achieving their aims they retired early in the Nurburgring 6 Hours, and retired also in the Spa 24 Hours when the car spun-off during a rainstorm and got bogged down and stuck in the wet grass and mud.

The last and fourth race was back at the Nurburgring, for the Marathon-de-la-Route 96 Hours, a 4 day grind which was a replacement for the Rome-Liege-Sofia Rally. After their 3rd place finish in the 24 Hours, Eisenschenk and Stoffel were pre-race favourites in a rather small field of 39 cars and the pair ran at the front battling for the lead until the engine broke after around 5 hours.