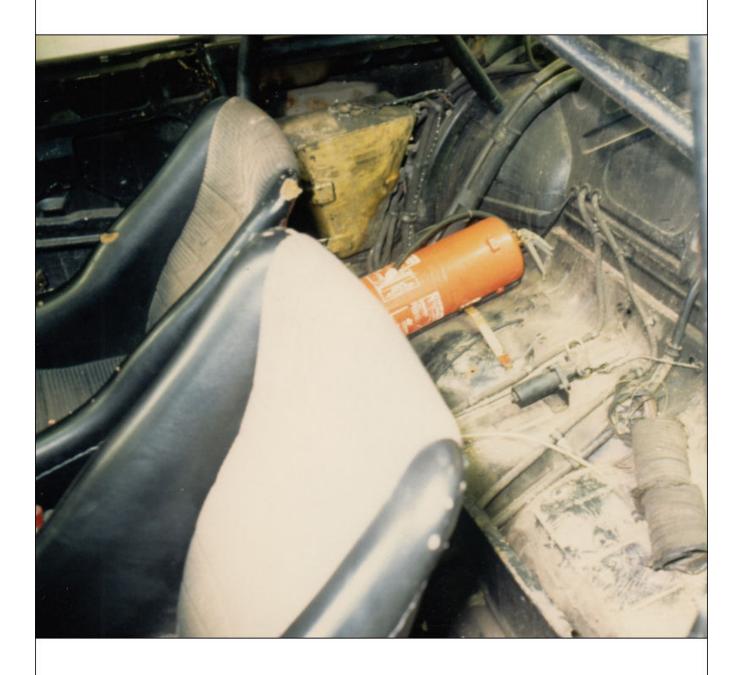

Fredy never ran the car again after that as he failed to turn up for the Hockenheim DRM race. Fredy instead advanced his motor racing ambitions through to F3 and then onto F2 with the old BMW "Batmobile" sat in storage until being recovered in 1994 by restorer and marque specialist Alex Elliott.

It's fair to say "2572" was exactly as Fredy last raced it, but for the years of grime, dirt and dust accumulated over nearly 20 years of neglect. The car though was 100% complete and undamaged but in dire need of a full restoration.