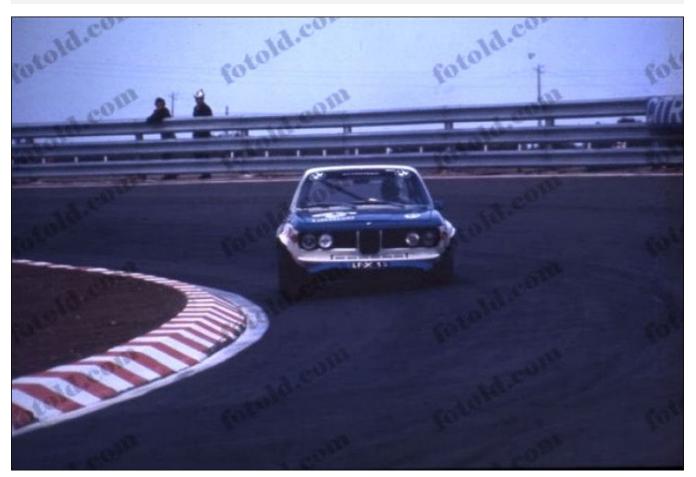

For the 1972 season, Schnitzer did a deal with Mario Cabral to run the car in Portuguese national events and hillclimbs under the Equipo-BMW banner. Mario went out to Munich with a couple of friends to pick up "2572", and once all the paperwork was done, they all piled into the car and headed straight for Lisbon for the inaugural opening event at Estoril on the 17th of June. A 40 lap race counting for the Spanish championship. Cabral won the race beating a pair of rather quick Ford Capri RS2600s.

Mario didn't have much in the way of a support team for the races at Estoril which he lived close by to. Along with a couple of friends, he would drive the car out to the track with some tools thrown in the back and a pair of spare wheels stuffed into the trunk for good measure, do the race, which he usually won, and then drive back home.

Despite appearing to be a rather amateur affair, Mario was no amateur racer and always qualified and raced at the front and during the 1972 season he won five times, finished second once and only failed to finish one race. After winning at Estoril, he won the Rampa de Monsanto hillclimb then headed for the Vila Real street circuit where he retired in the pouring wet conditions when the fuel pump failed after only three laps. A win in the hillclimb at Penha was followed by a win at Vila do Conde with Mario then closing out the season with a win and a second place finish, both at Estoril.