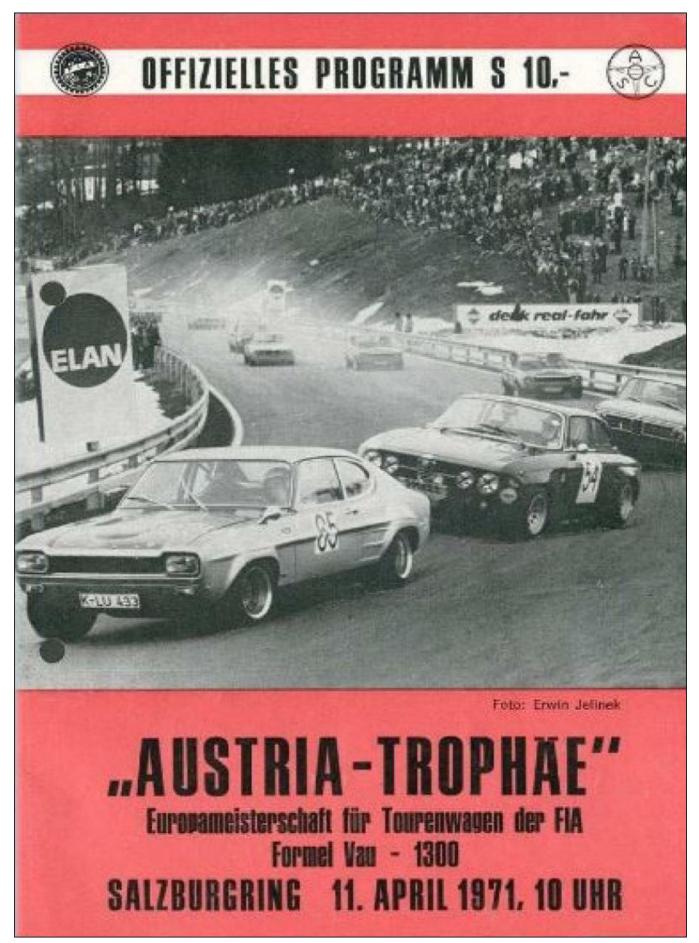

At the beginning of 1971, Furtmayr personally hired "2572" for two races at the Salzburgring, the Austria Trophy in April where he finished 4th and the Bavaria Trophy in June which he won.

"2572" was barely back at Schnitzer for a week before being leased to wealthy German amateur drivers Karl-Heinz Eisenschenk and Hans-Gunther Stoffel of Bohn, who running under the Haribo Racing banner, rather ambitiously planned to tackle four of the toughest events on the touring car calendar in a little over six weeks. Three of those races were at the Nurburgring where they started off in fine style by finishing third overall in the ADAC 24 Hours. Despite this promising start in achieving their aims they retired early in the Nurburgring 6 Hours, and retired also in the Spa 24 Hours when the car spun-off during a rainstorm and got bogged down and stuck in the wet grass and mud.