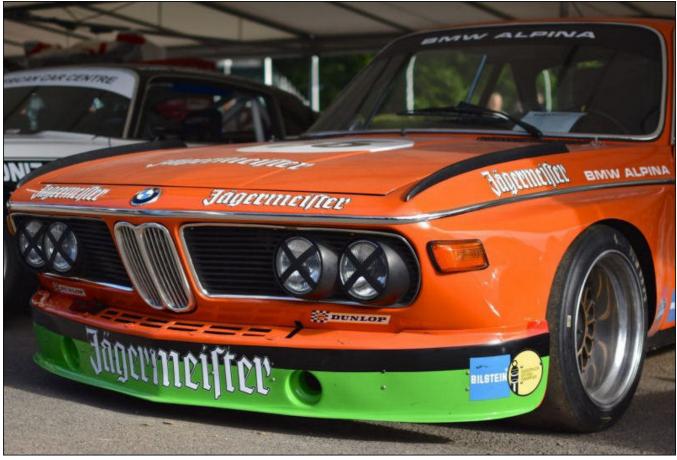

For 1974 the car was run solely under the Walter Brun Motorsport banner with sponsorship from Jagermeister. The deal was struck too late in the day for the car to be repainted and appeared for the '74 Monza 4 Hours still in white and orange but with Jagermeister logos and signwriting. Hired to rent-adrivers Urs Zondler and Peter Mattli, "2572" finished a fine 4th overall. For the '74 Austria Trophy at the Salzburgring, "2572" was fully repainted in orange, but after qualifying well enough in practice, was withdrawn after Zondler switched to the teams newer CSL. Amateur racer Bernd Herlitze then borrowed "2572" for the Bavaria-Rennen at the Salzburgring, but despite winning easily, decided to switch back to his regular 2002. For the '74 Zandvoort Trophy, Mattli was back in the car this time partnered with Moritz Gerny but they could only manage to finish a lowly 22nd.

In 1975 Walter Brun sold "2572" to young up and coming Swiss driver Fredy Schnarwiler who entered the car under the Formel Racing Club der Schweiz banner. Although not sponsored by Jagermeister, Fredy didn't bother repainting the car and kept the car in its full orange livery complete with Jagermeister logos and signwriting.

"2572" was then sold in 2008 to the current owner Peter Mullen and fully restored in its iconic orange Jagermeister livery was displayed at the 2014 Buntingford Classic Car Show. Prepared and looked after by Blakeney Motorsport, "2572" has been raced sporadically since 2015 by Mullen and Patrick Blakeney-Edwards appearing at the Goodwood Festival of Speed in 2016, and the Silverstone Classic in 2015, 2016 and more recently in 2018.

Retaining a lot of originality, including the original paintwork under the bonnet and boot-lids, "2572" is an iconic survivor from an iconic era in touring car racing, and like back in the day, is the perfect weapon of choice for historic touring car racing.