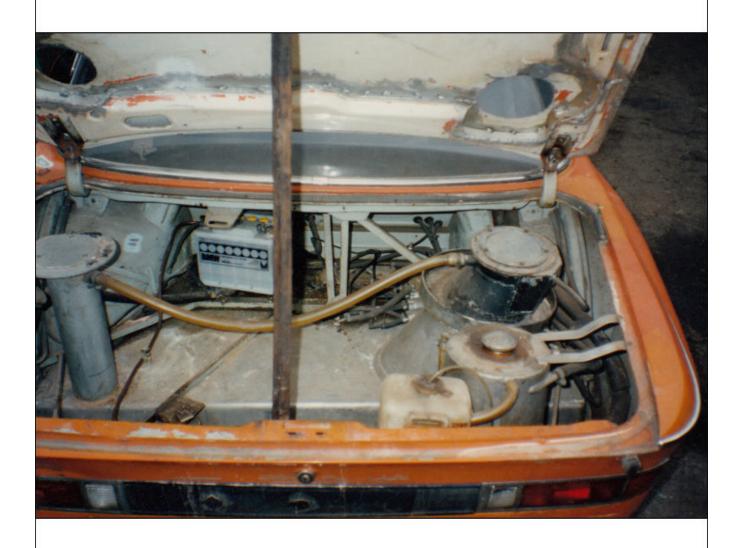

Fredy never ran the car again after that as he failed to turn up for the Hockenheim DRM race. Fredy instead advanced his motor racing ambitions through to F3 and then onto F2 with the old BMW "Batmobile" sat in storage until being recovered in 1994 by restorer and marque specialist Alex Elliott.

It's fair to say "2572" was exactly as Fredy last raced it, but for the years of grime, dirt and dust accumulated over nearly 20 years of neglect. The car though was 100% complete and undamaged but in dire need of a full restoration.