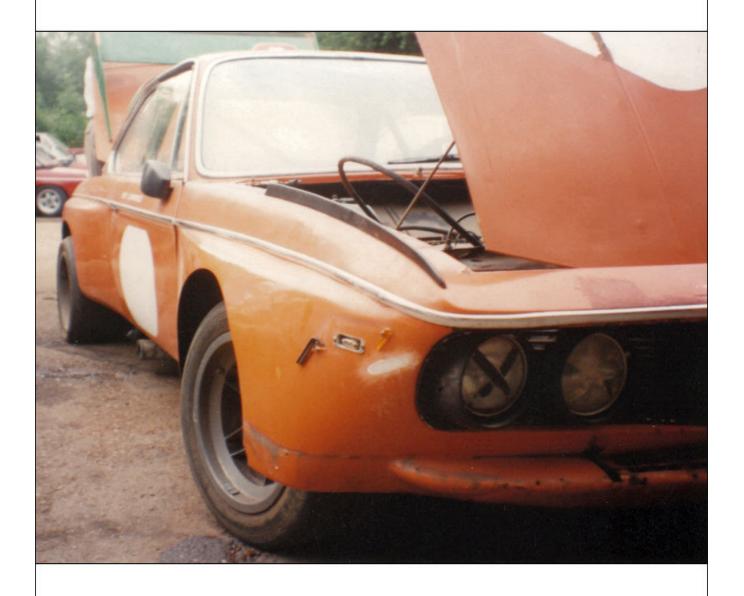

Fredy never ran the car again after that as he failed to turn up for the Hockenheim DRM race. Fredy instead advanced his motor racing ambitions through to F3 and then onto F2 with the old BMW "Batmobile" sat in storage until being recovered in 1994 by restorer and marque specialist Alex Elliott.

It's fair to say "2572" was exactly as Fredy last raced it, but for the years of grime, dirt and dust accumulated over nearly 20 years of neglect. The car though was 100% complete and undamaged but in dire need of a full restoration.