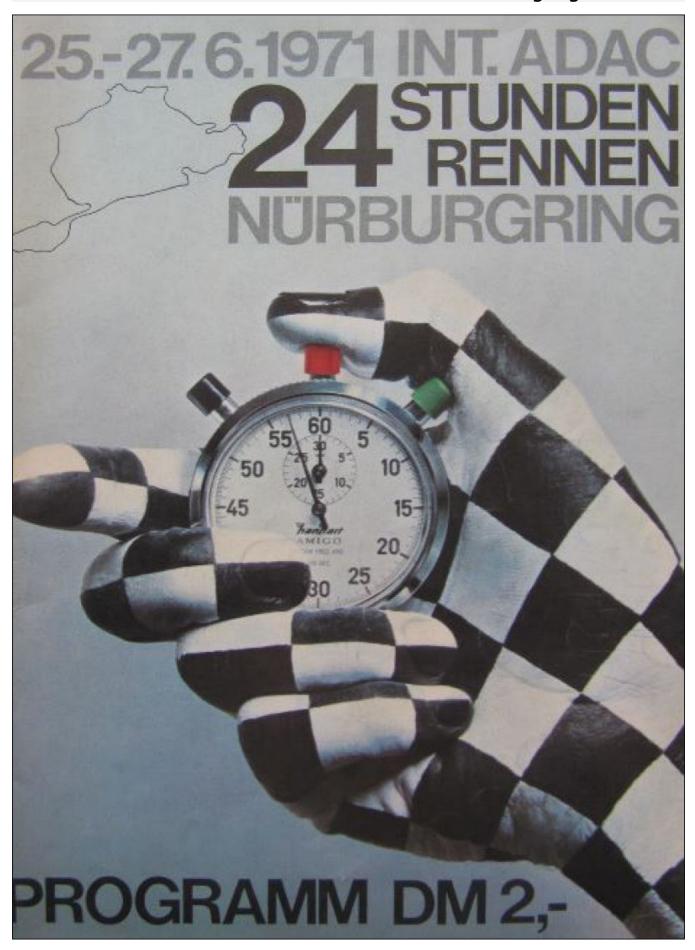

At the beginning of 1971, Furtmayr personally hired "2572" for two races at the Salzburgring, the Austria Trophy in April where he finished 4th and the Bavaria Trophy in June which he won.

"2572" was barely back at Schnitzer for a week before being leased to wealthy German amateur drivers Karl-Heinz Eisenschenk and Hans-Gunther Stoffel of Bohn, who running under the Haribo Racing banner, rather ambitiously planned to tackle four of the toughest events on the touring car calendar in a little over six weeks. Three of those races were at the Nurburgring where they started off in fine style by finishing third overall in the ADAC 24 Hours. Despite this promising start in achieving their aims they retired early in the Nurburgring 6 Hours, and retired also in the Spa 24 Hours when the car spun-off during a rainstorm and got bogged down and stuck in the wet grass and mud.

The last and fourth race was back at the Nurburgring, for the Marathon-de-la-Route 96 Hours, a 4 day grind which was a replacement for the Rome-Liege-Sofia Rally. After their 3rd place finish in the 24 Hours, Eisenschenk and Stoffel were pre-race favourites in a rather small field of 39 cars and the pair ran at the front battling for the lead until the engine broke after around 5 hours.