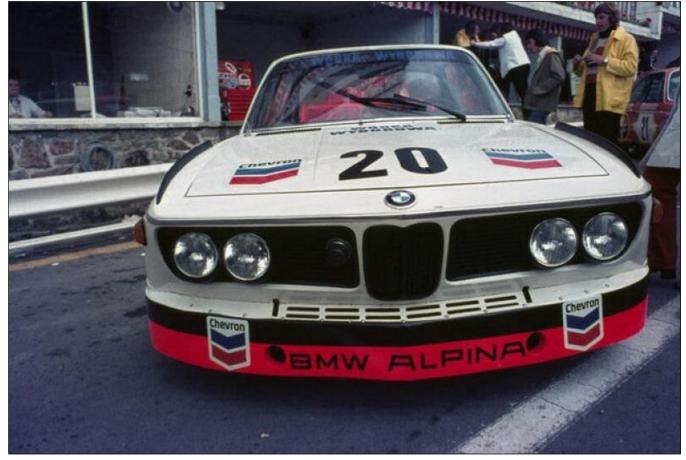

## BMW

2800CS 2202572

It is without a doubt the most iconic of all Group 2 racing cars, and such was the ubiquitous nature of the BMW CSL and its predecessor the 2800CS, it easily stood out as the weapon of choice if you wanted to stand any chance of winning a Group 2 touring car race any time from 1969 all the way through to the end of 1981 when the CSL's homologation papers finally ran out.

Schnitzer though, now at the mid-point of season, didn't have the capacity to do any major work on the car, so "2572" was handed over instead to rivals Alpina-BMW to be converted and rebuilt to the latest lightweight 3.0 CSL "Batmobile" specification along with the latest spec 3.3 litre engine.

Painted white with orange roof spoiler and tail-fins, the rebuilt car first appeared in time for the '73 Spa 24 Hours with Brun and Kocher, but as in its previous appearance in 1971, the car retired, this time with mechanical problems. However the rest of the year proved to be moderately successful in terms of results with some decent placings, notably a 5th at Zandvoort and the class win for Brun at Les Rangiers. More decent results followed with a 5th in the Nations GP at Hockenheim, a 4th in the Paul Ricard 6 Hours, and a 7th in the Tourist Trophy at Silverstone.