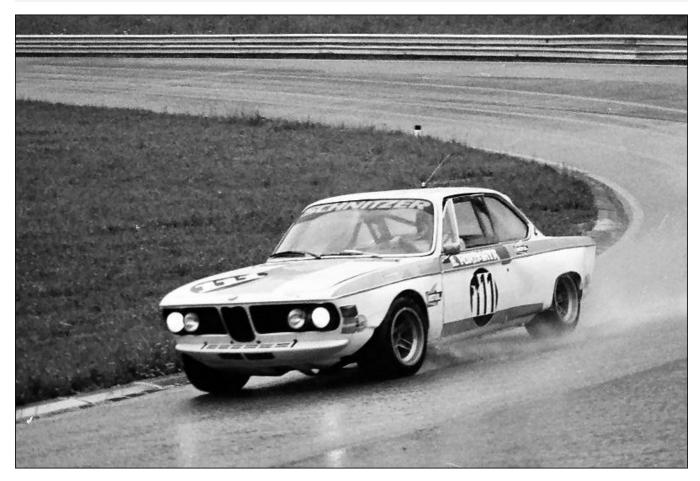

## BMW

2800CS 2202572

It is without a doubt the most iconic of all Group 2 racing cars, and such was the ubiquitous nature of the BMW CSL and its predecessor the 2800CS, it easily stood out as the weapon of choice if you wanted to stand any chance of winning a Group 2 touring car race any time from 1969 all the way through to the end of 1981 when the CSL's homologation papers finally ran out.

This particular "Batmobile", chassis 220-2572, started life as a silver 2800CS road car which came off the production line on the 25th September '69 and was delivered on the 23rd November to Team Schnitzer of Munich who then converted the car to FIA Group 2 spec or the 1970 racing season.

Retaining a lot of originality, including the original paintwork under the bonnet and boot-lids, "2572" is an iconic survivor from an iconic era in touring car racing, and like back in the day, is the perfect weapon of choice for historic touring car racing.