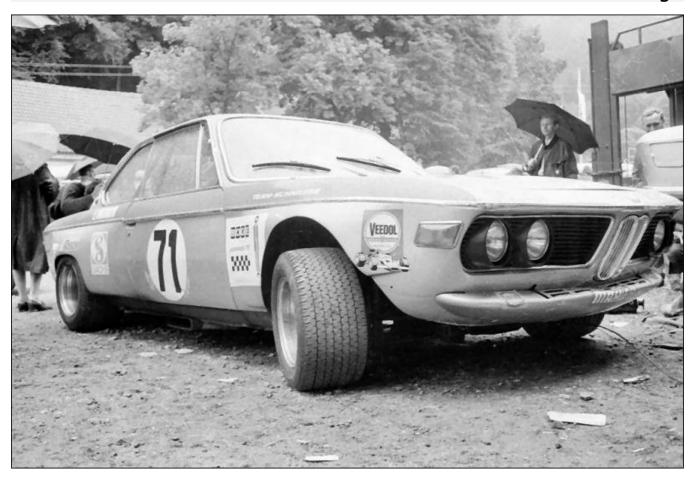

First time out for Ernst in the 2800CS was at Rossfeld at the beginning of June where he finished 2nd overall and won the Group 2 class. A week later at Hockenheim the car would do a circuit race for

the first time but Ernst had no luck and retired. The following week though he would win outright and take the class win at Mont Ventoux. A trio of events in July started with a 2nd in class at Trento-Bondone followed by the class win at Cesana-Sestriere, but at Freiburg, Ernst suffered his second retirement of the season. It was the last time Ernst would use "2572" in 1970 thereafter switching to chassis 220-1362 for the remainder of the year.