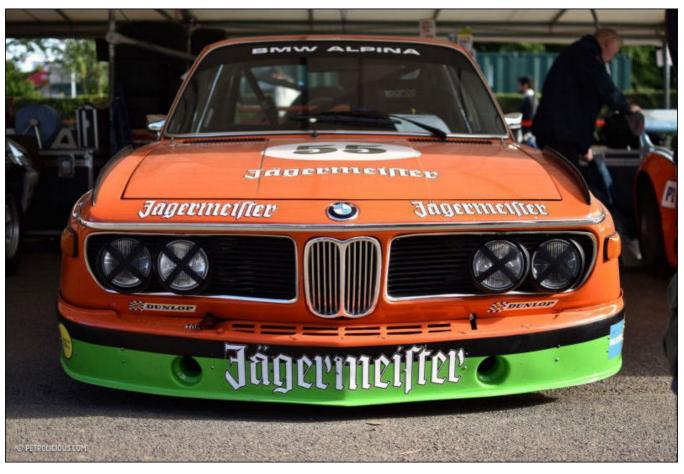

For 1974 the car was run solely under the Walter Brun Motorsport banner with sponsorship from Jagermeister. The deal was struck too late in the day for the car to be repainted and appeared for the '74 Monza 4 Hours still in white and orange but with Jagermeister logos and signwriting. Hired to rent-adrivers Urs Zondler and Peter Mattli, "2572" finished a fine 4th overall. For the '74 Austria Trophy at the Salzburgring, "2572" was fully repainted in orange, but after qualifying well enough in practice, was withdrawn after Zondler switched to the teams newer CSL. Amateur racer Bernd Herlitze then borrowed "2572" for the Bavaria-Rennen at the Salzburgring, but despite winning easily, decided to switch back to his regular 2002. For the '74 Zandvoort Trophy, Mattli was back in the car this time partnered with Moritz Gerny but they could only manage to finish a lowly 22nd.

In 1975 Walter Brun sold "2572" to young up and coming Swiss driver Fredy Schnarwiler who entered the car under the Formel Racing Club der Schweiz banner. Although not sponsored by Jagermeister, Fredy didn't bother repainting the car and kept the car in its full orange livery complete with Jagermeister logos and signwriting.

"2572" was then sold in 2008 to the current owner Peter Mullen and fully restored in its iconic orange Jagermeister livery was displayed at the 2014 Buntingford Classic Car Show. Prepared and looked after by Blakeney Motorsport, "2572" has been raced sporadically since 2015 by Mullen and Patrick Blakeney-Edwards appearing at the Goodwood Festival of Speed in 2016, and the Silverstone Classic in 2015, 2016 and more recently in 2018.

Retaining a lot of originality, including the original paintwork under the bonnet and boot-lids, "2572" is an iconic survivor from an iconic era in touring car racing, and like back in the day, is the perfect weapon of choice for historic touring car racing.