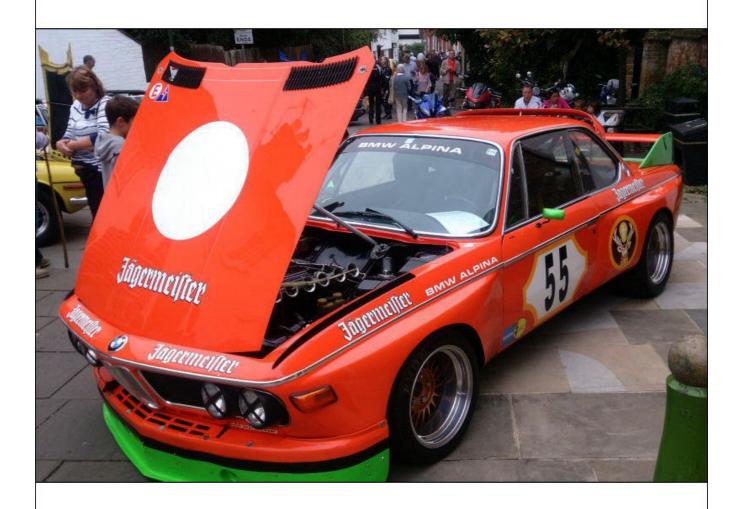

"2572" was then sold in 2008 to the current owner Peter Mullen and fully restored in its iconic orange Jagermeister livery was displayed at the 2014 Buntingford Classic Car Show. Prepared and looked after by Blakeney Motorsport, "2572" has been raced sporadically since 2015 by Mullen and Patrick Blakeney-Edwards appearing at the Goodwood Festival of Speed in 2016, and the Silverstone Classic in 2015, 2016 and more recently in 2018.

Retaining a lot of originality, including the original paintwork under the bonnet and boot-lids, "2572" is an iconic survivor from an iconic era in touring car racing, and like back in the day, is the perfect weapon of choice for historic touring car racing.