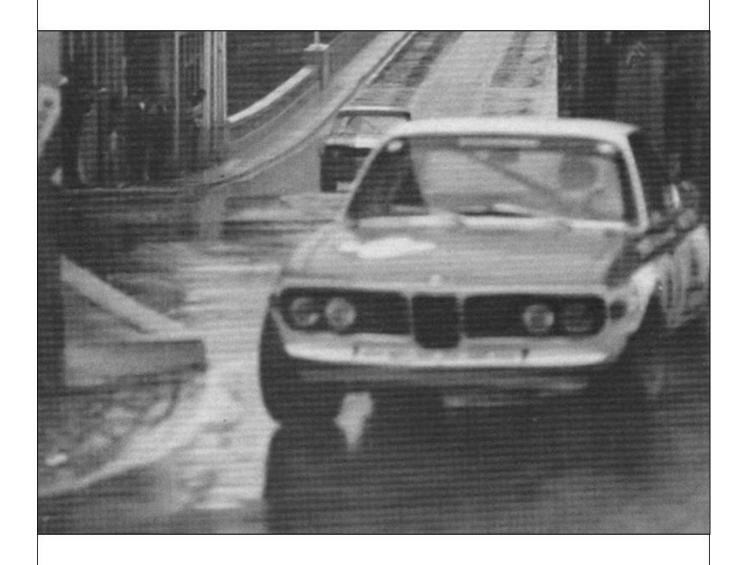

Despite appearing to be a rather amateur affair, Mario was no amateur racer and always qualified and raced at the front and during the 1972 season he won five times, finished second once and only failed to finish one race. After winning at Estoril, he won the Rampa de Monsanto hillclimb then headed for the Vila Real street circuit where he retired in the pouring wet conditions when the fuel pump failed after only three laps. A win in the hillclimb at Penha was followed by a win at Vila do Conde with Mario then closing out the season with a win and a second place finish, both at Estoril.