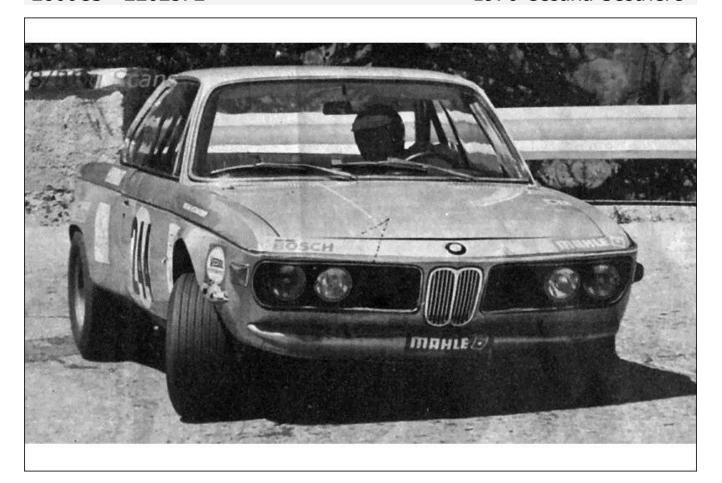

First time out for Ernst in the 2800CS was at Rossfeld at the beginning of June where he finished 2nd overall and won the Group 2 class. A week later at Hockenheim the car would do a circuit race for

the first time but Ernst had no luck and retired. The following week though he would win outright and take the class win at Mont Ventoux. A trio of events in July started with a 2nd in class at Trento-Bondone followed by the class win at Cesana-Sestriere, but at Freiburg, Ernst suffered his second retirement of the season. It was the last time Ernst would use "2572" in 1970 thereafter switching to chassis 220-1362 for the remainder of the year.