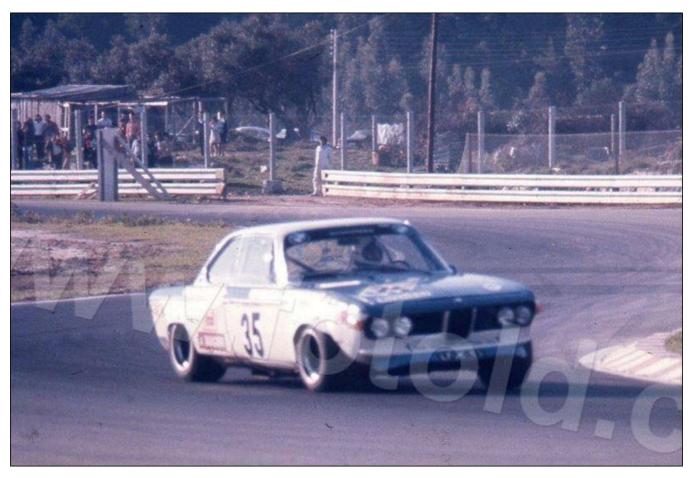

For the 1972 season, Schnitzer did a deal with Mario Cabral to run the car in Portuguese national events and hillclimbs under the Equipo-BMW banner. Mario went out to Munich with a couple of friends to pick up "2572", and once all the paperwork was done, they all piled into the car and headed straight for Lisbon for the inaugural opening event at Estoril on the 17th of June. A 40 lap race counting for the Spanish championship. Cabral won the race beating a pair of rather quick Ford Capri RS2600s.

Mario didn't have much in the way of a support team for the races at Estoril which he lived close by to. Along with a couple of friends, he would drive the car out to the track with some tools thrown in the back and a pair of spare wheels stuffed into the trunk for good measure, do the race, which he usually won, and then drive back home.

Despite appearing to be a rather amateur affair, Mario was no amateur racer and always qualified and raced at the front and during the 1972 season he won five times, finished second once and only failed to finish one race. After winning at Estoril, he won the Rampa de Monsanto hillclimb then headed for the Vila Real street circuit where he retired in the pouring wet conditions when the fuel pump failed after only three laps. A win in the hillclimb at Penha was followed by a win at Vila do Conde with Mario then closing out the season with a win and a second place finish, both at Estoril.