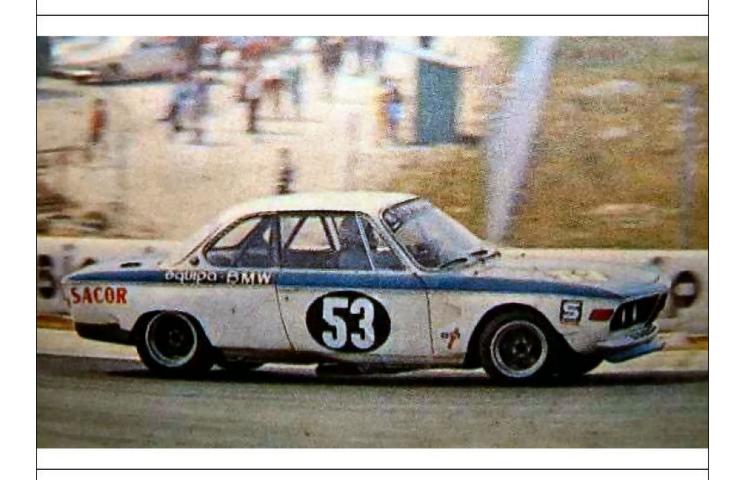

For the 1972 season, Schnitzer did a deal with Mario Cabral to run the car in Portuguese national events and hillclimbs under the Equipo-BMW banner. Mario went out to Munich with a couple of friends to pick up "2572", and once all the paperwork was done, they all piled into the car and headed straight for Lisbon for the inaugural opening event at Estoril on the 17th of June. A 40 lap race counting for the Spanish championship. Cabral won the race beating a pair of rather quick Ford Capri RS2600s.

Mario didn't have much in the way of a support team for the races at Estoril which he lived close by to. Along with a couple of friends, he would drive the car out to the track with some tools thrown in the back and a pair of spare wheels stuffed into the trunk for good measure, do the race, which he usually won, and then drive back home.

Despite appearing to be a rather amateur affair, Mario was no amateur racer and always qualified and raced at the front and during the 1972 season he won five times, finished second once and only failed to finish one race. After winning at Estoril, he won the Rampa de Monsanto hillclimb then headed for the Vila Real street circuit where he retired in the pouring wet conditions when the fuel pump failed after only three laps. A win in the hillclimb at Penha was followed by a win at Vila do Conde with Mario then closing out the season with a win and a second place finish, both at Estoril.