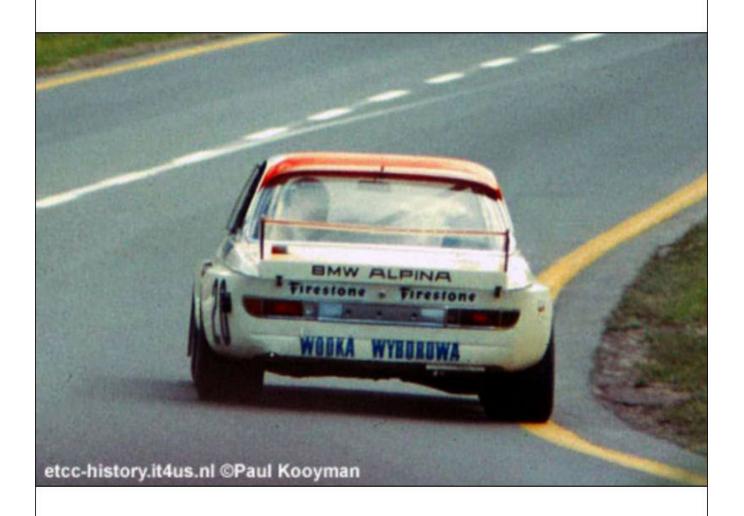

Painted white with orange roof spoiler and tail-fins, the rebuilt car first appeared in time for the '73 Spa 24 Hours with Brun and Kocher, but as in its previous appearance in 1971, the car retired, this time with mechanical problems. However the rest of the year proved to be moderately successful in terms of results with some decent placings, notably a 5th at Zandvoort and the class win for Brun at Les Rangiers. More decent results followed with a 5th in the Nations GP at Hockenheim, a 4th in the Paul Ricard 6 Hours, and a 7th in the Tourist Trophy at Silverstone.