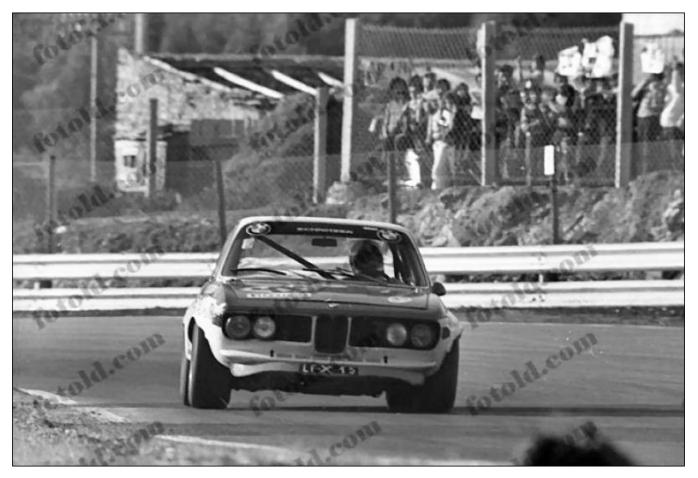

For the 1972 season, Schnitzer did a deal with Mario Cabral to run the car in Portuguese national events and hillclimbs under the Equipo-BMW banner. Mario went out to Munich with a couple of friends to pick up "2572", and once all the paperwork was done, they all piled into the car and headed straight for Lisbon for the inaugural opening event at Estoril on the 17th of June. A 40 lap race counting for the Spanish championship. Cabral won the race beating a pair of rather quick Ford Capri RS2600s.

Mario didn't have much in the way of a support team for the races at Estoril which he lived close by to. Along with a couple of friends, he would drive the car out to the track with some tools thrown in the back and a pair of spare wheels stuffed into the trunk for good measure, do the race, which he usually won, and then drive back home.

Despite appearing to be a rather amateur affair, Mario was no amateur racer and always qualified and raced at the front and during the 1972 season he won five times, finished second once and only failed to finish one race. After winning at Estoril, he won the Rampa de Monsanto hillclimb then headed for the Vila Real street circuit where he retired in the pouring wet conditions when the fuel pump failed after only three laps. A win in the hillclimb at Penha was followed by a win at Vila do Conde with Mario then closing out the season with a win and a second place finish, both at Estoril.