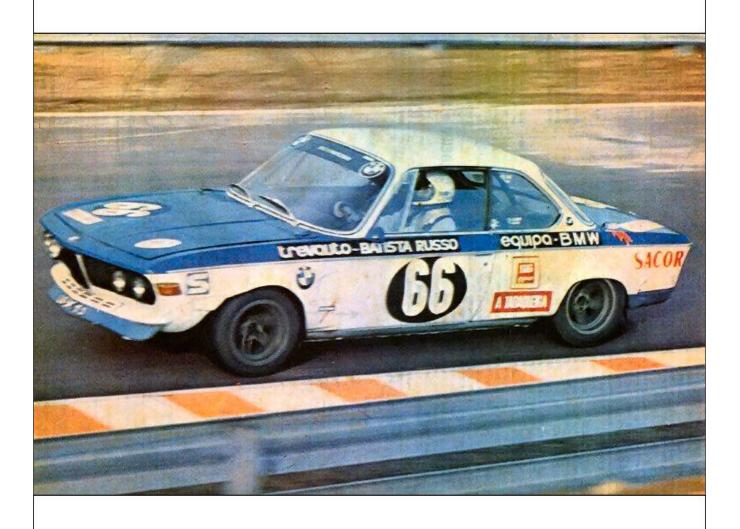

For the 1972 season, Schnitzer did a deal with Mario Cabral to run the car in Portuguese national events and hillclimbs under the Equipo-BMW banner. Mario went out to Munich with a couple of friends to pick up "2572", and once all the paperwork was done, they all piled into the car and headed straight for Lisbon for the inaugural opening event at Estoril on the 17th of June. A 40 lap race counting for the Spanish championship. Cabral won the race beating a pair of rather quick Ford Capri RS2600s.

Mario didn't have much in the way of a support team for the races at Estoril which he lived close by to. Along with a couple of friends, he would drive the car out to the track with some tools thrown in the back and a pair of spare wheels stuffed into the trunk for good measure, do the race, which he usually won, and then drive back home.

Despite appearing to be a rather amateur affair, Mario was no amateur racer and always qualified and raced at the front and during the 1972 season he won five times, finished second once and only failed to finish one race. After winning at Estoril, he won the Rampa de Monsanto hillclimb then headed for the Vila Real street circuit where he retired in the pouring wet conditions when the fuel pump failed after only three laps. A win in the hillclimb at Penha was followed by a win at Vila do Conde with Mario then closing out the season with a win and a second place finish, both at Estoril.