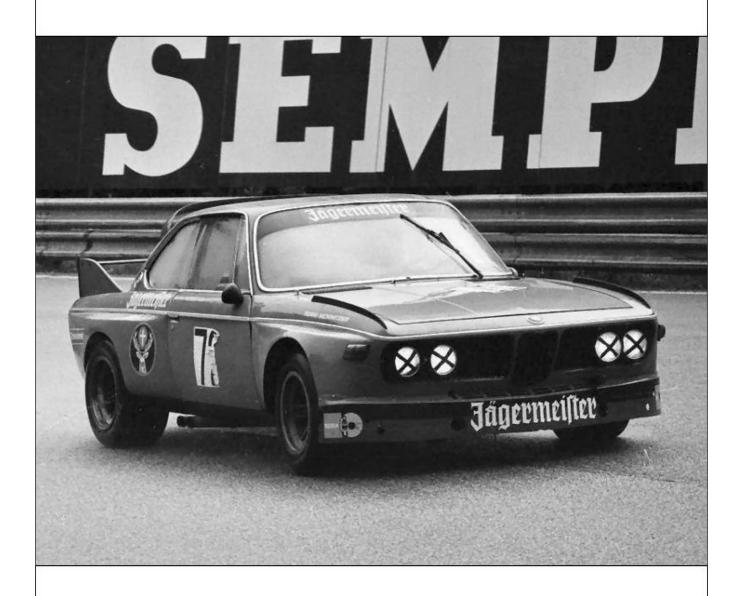

For 1974 the car was run solely under the Walter Brun Motorsport banner with sponsorship from Jagermeister. The deal was struck too late in the day for the car to be repainted and appeared for the '74 Monza 4 Hours still in white and orange but with Jagermeister logos and signwriting. Hired to rent-adrivers Urs Zondler and Peter Mattli, "2572" finished a fine 4th overall. For the '74 Austria Trophy at the Salzburgring, "2572" was fully repainted in orange, but after qualifying well enough in practice, was withdrawn after Zondler switched to the teams newer CSL. Amateur racer Bernd Herlitze then borrowed "2572" for the Bavaria-Rennen at the Salzburgring, but despite winning easily, decided to switch back to his regular 2002. For the '74 Zandvoort Trophy, Mattli was back in the car this time partnered with Moritz Gerny but they could only manage to finish a lowly 22nd.

In 1975 Walter Brun sold "2572" to young up and coming Swiss driver Fredy Schnarwiler who entered the car under the Formel Racing Club der Schweiz banner. Although not sponsored by Jagermeister, Fredy didn't bother repainting the car and kept the car in its full orange livery complete with Jagermeister logos and signwriting.