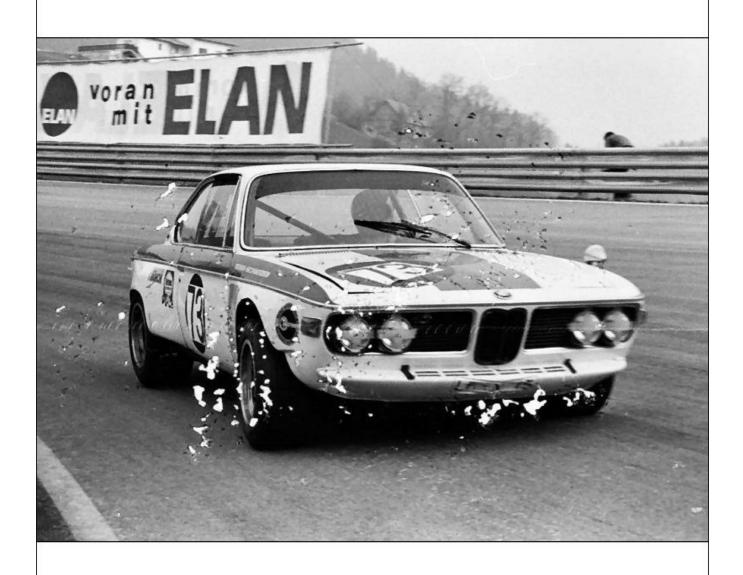

The car was then returned to Schnitzer who rebuilt the car over the winter for the 1972 season with the latest wide wheel-arches with vents at the rear, a modification seen on the other Schnitzer car "1362", but which had yet to have been carried out on "2572" which had been running "vent-less" arches since it was first converted to Group 2 spec in 1969.

Painted white with orange roof spoiler and tail-fins, the rebuilt car first appeared in time for the '73 Spa 24 Hours with Brun and Kocher, but as in its previous appearance in 1971, the car retired, this time with mechanical problems. However the rest of the year proved to be moderately successful in terms of results with some decent placings, notably a 5th at Zandvoort and the class win for Brun at Les Rangiers. More decent results followed with a 5th in the Nations GP at Hockenheim, a 4th in the Paul Ricard 6 Hours, and a 7th in the Tourist Trophy at Silverstone.