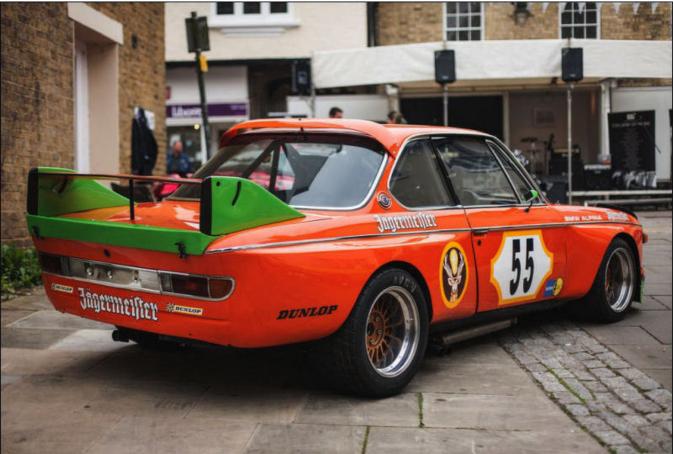

"2572" was then sold in 2008 to the current owner Peter Mullen and fully restored in its iconic orange Jagermeister livery was displayed at the 2014 Buntingford Classic Car Show. Prepared and looked after by Blakeney Motorsport, "2572" has been raced sporadically since 2015 by Mullen and Patrick Blakeney-Edwards appearing at the Goodwood Festival of Speed in 2016, and the Silverstone Classic in 2015, 2016 and more recently in 2018.

Retaining a lot of originality, including the original paintwork under the bonnet and boot-lids, "2572" is an iconic survivor from an iconic era in touring car racing, and like back in the day, is the perfect weapon of choice for historic touring car racing.