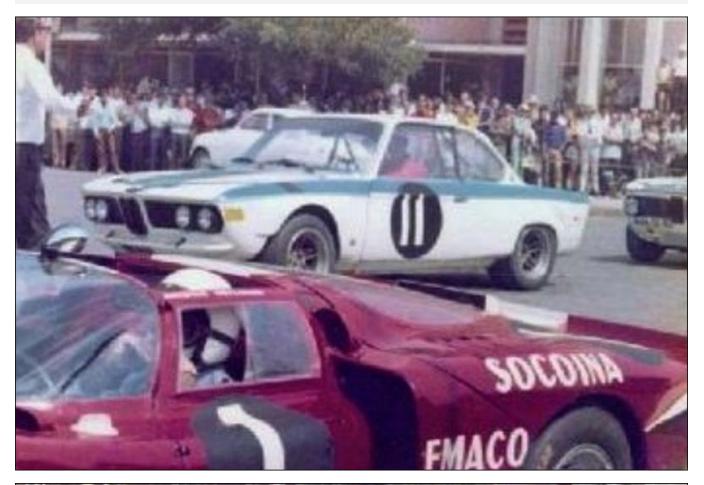

"2572" in the meantime was rebuilt and freshened up in white and blue and sent out to Nova Lisboa in Angola for local young hotshot Jose Lampreira and Claude Melville to race in the 6 hour event. After easily qualifying as fastest touring car, the car retired early when the gearbox broke. "2572" was supposed to stay on in Angola and do the 3 Hours race a couple of weeks later, but Schnitzer couldn't get a gearbox out because of customs restrictions so it was easier to send out another car, the freshly built "1362", and return "2572" to Schnitzer in Germany where it remained unused for the rest of the season.

For the 1972 season, Schnitzer did a deal with Mario Cabral to run the car in Portuguese national events and hillclimbs under the Equipo-BMW banner. Mario went out to Munich with a couple of friends to pick up "2572", and once all the paperwork was done, they all piled into the car and headed straight for Lisbon for the inaugural opening event at Estoril on the 17th of June. A 40 lap race counting for the Spanish championship. Cabral won the race beating a pair of rather quick Ford Capri RS2600s.