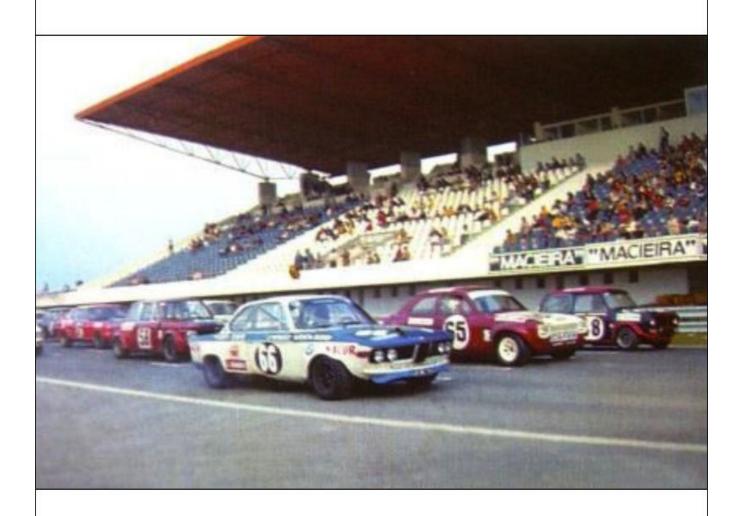

For the 1972 season, Schnitzer did a deal with Mario Cabral to run the car in Portuguese national events and hillclimbs under the Equipo-BMW banner. Mario went out to Munich with a couple of friends to pick up "2572", and once all the paperwork was done, they all piled into the car and headed straight for Lisbon for the inaugural opening event at Estoril on the 17th of June. A 40 lap race counting for the Spanish championship. Cabral won the race beating a pair of rather quick Ford Capri RS2600s.

Mario didn't have much in the way of a support team for the races at Estoril which he lived close by to. Along with a couple of friends, he would drive the car out to the track with some tools thrown in the back and a pair of spare wheels stuffed into the trunk for good measure, do the race, which he usually won, and then drive back home.