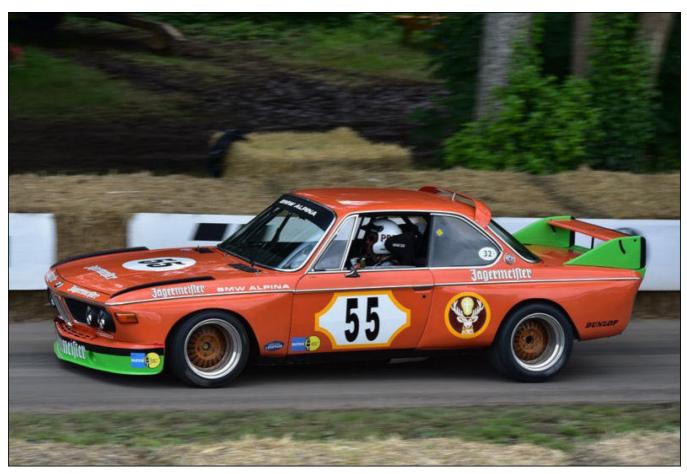

"2572" was then sold in 2008 to the current owner Peter Mullen and fully restored in its iconic orange Jagermeister livery was displayed at the 2014 Buntingford Classic Car Show. Prepared and looked after by Blakeney Motorsport, "2572" has been raced sporadically since 2015 by Mullen and Patrick Blakeney-Edwards appearing at the Goodwood Festival of Speed in 2016, and the Silverstone Classic in 2015, 2016 and more recently in 2018.

Retaining a lot of originality, including the original paintwork under the bonnet and boot-lids, "2572" is an iconic survivor from an iconic era in touring car racing, and like back in the day, is the perfect weapon of choice for historic touring car racing.