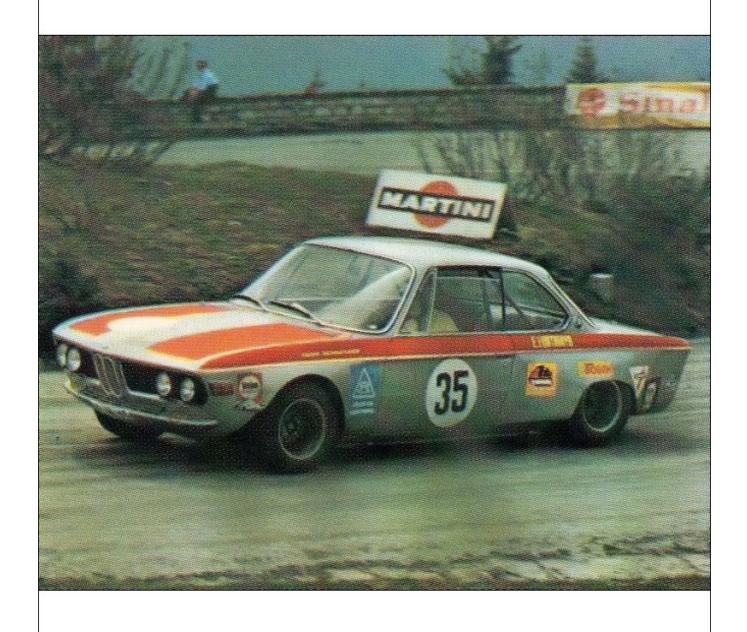

Painted white with orange roof spoiler and tail-fins, the rebuilt car first appeared in time for the '73 Spa 24 Hours with Brun and Kocher, but as in its previous appearance in 1971, the car retired, this time with mechanical problems. However the rest of the year proved to be moderately successful in terms of results with some decent placings, notably a 5th at Zandvoort and the class win for Brun at Les Rangiers. More decent results followed with a 5th in the Nations GP at Hockenheim, a 4th in the Paul Ricard 6 Hours, and a 7th in the Tourist Trophy at Silverstone.

For 1974 the car was run solely under the Walter Brun Motorsport banner with sponsorship from Jagermeister. The deal was struck too late in the day for the car to be repainted and appeared for the '74 Monza 4 Hours still in white and orange but with Jagermeister logos and signwriting. Hired to rent-adrivers Urs Zondler and Peter Mattli, "2572" finished a fine 4th overall. For the '74 Austria Trophy at the Salzburgring, "2572" was fully repainted in orange, but after qualifying well enough in practice, was withdrawn after Zondler switched to the teams newer CSL. Amateur racer Bernd Herlitze then borrowed "2572" for the Bavaria-Rennen at the Salzburgring, but despite winning easily, decided to switch back to his regular 2002. For the '74 Zandvoort Trophy, Mattli was back in the car this time partnered with Moritz Gerny but they could only manage to finish a lowly 22nd.