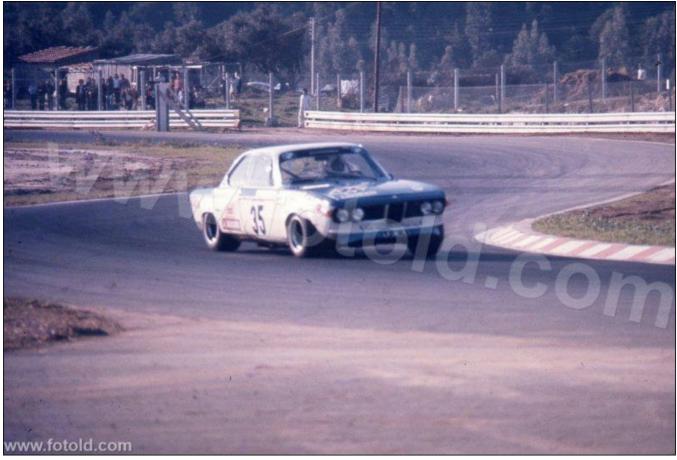

For the 1972 season, Schnitzer did a deal with Mario Cabral to run the car in Portuguese national events and hillclimbs under the Equipo-BMW banner. Mario went out to Munich with a couple of friends to pick up "2572", and once all the paperwork was done, they all piled into the car and headed straight for Lisbon for the inaugural opening event at Estoril on the 17th of June. A 40 lap race counting for the Spanish championship. Cabral won the race beating a pair of rather quick Ford Capri RS2600s.

Mario didn't have much in the way of a support team for the races at Estoril which he lived close by to. Along with a couple of friends, he would drive the car out to the track with some tools thrown in the back and a pair of spare wheels stuffed into the trunk for good measure, do the race, which he usually won, and then drive back home.

Despite appearing to be a rather amateur affair, Mario was no amateur racer and always qualified and raced at the front and during the 1972 season he won five times, finished second once and only failed to finish one race. After winning at Estoril, he won the Rampa de Monsanto hillclimb then headed for the Vila Real street circuit where he retired in the pouring wet conditions when the fuel pump failed after only three laps. A win in the hillclimb at Penha was followed by a win at Vila do Conde with Mario then closing out the season with a win and a second place finish, both at Estoril.