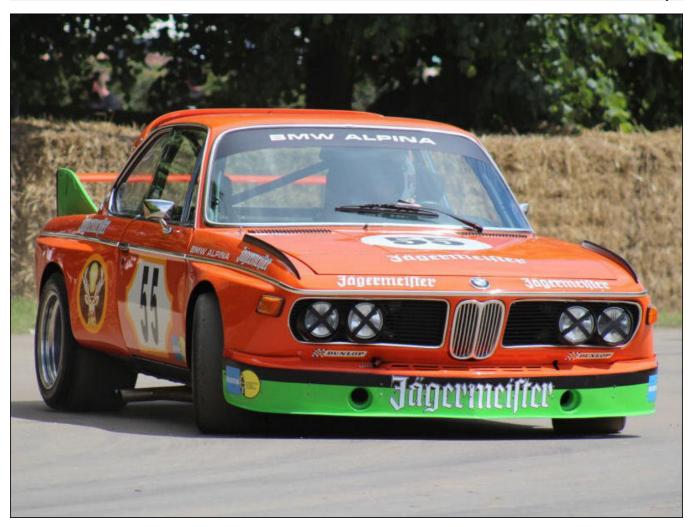

"2572" was then sold in 2008 to the current owner Peter Mullen and fully restored in its iconic orange Jagermeister livery was displayed at the 2014 Buntingford Classic Car Show. Prepared and looked after by Blakeney Motorsport, "2572" has been raced sporadically since 2015 by Mullen and Patrick Blakeney-Edwards appearing at the Goodwood Festival of Speed in 2016, and the Silverstone Classic in 2015, 2016 and more recently in 2018.

Retaining a lot of originality, including the original paintwork under the bonnet and boot-lids, "2572" is an iconic survivor from an iconic era in touring car racing, and like back in the day, is the perfect weapon of choice for historic touring car racing.