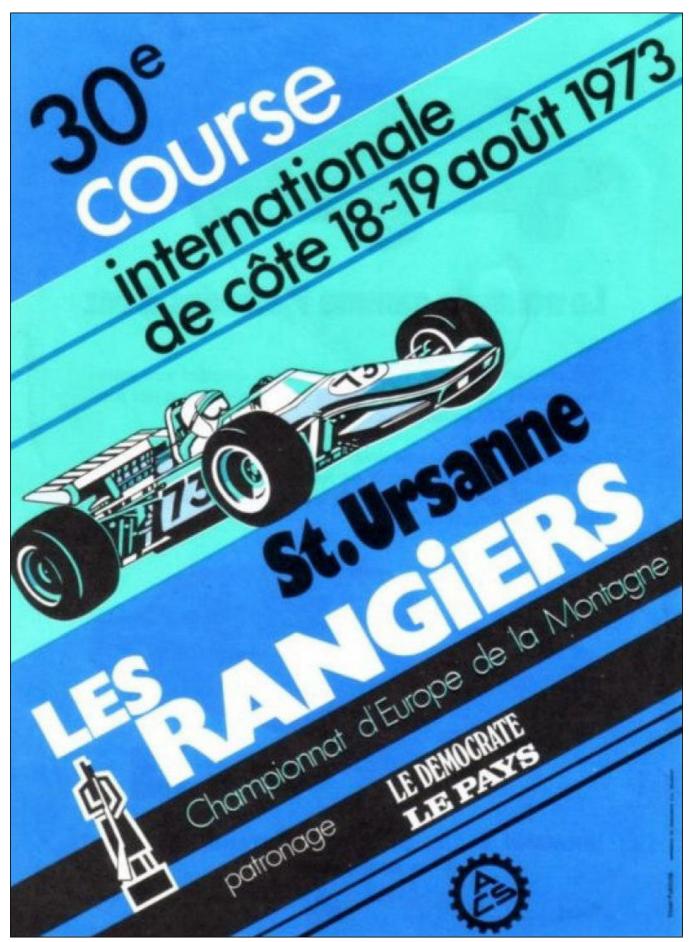

After failing to turn-up for the Eifelrennen at the Nurburgring in April, Fredy appeared for the Norisring 200 in June. In what was now essentially an obsolete 2800CS, Fredy qualified right at the back of the grid some way of the pace, and after running at the tail-end some way behind, quit when the engine failed. The engine was fixed in time for the hillclimb at Les Rangiers, but the engine quit again after only one timed run.