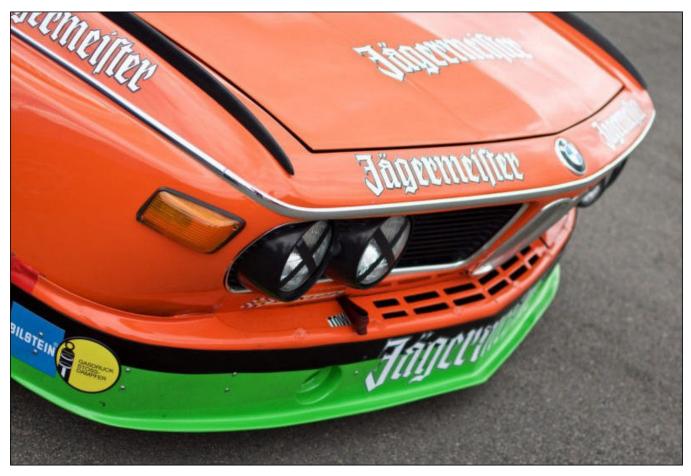

For 1974 the car was run solely under the Walter Brun Motorsport banner with sponsorship from Jagermeister. The deal was struck too late in the day for the car to be repainted and appeared for the '74 Monza 4 Hours still in white and orange but with Jagermeister logos and signwriting. Hired to rent-adrivers Urs Zondler and Peter Mattli, "2572" finished a fine 4th overall. For the '74 Austria Trophy at the Salzburgring, "2572" was fully repainted in orange, but after qualifying well enough in practice, was withdrawn after Zondler switched to the teams newer CSL. Amateur racer Bernd Herlitze then borrowed "2572" for the Bavaria-Rennen at the Salzburgring, but despite winning easily, decided to switch back to his regular 2002. For the '74 Zandvoort Trophy, Mattli was back in the car this time partnered with Moritz Gerny but they could only manage to finish a lowly 22nd.

In 1975 Walter Brun sold "2572" to young up and coming Swiss driver Fredy Schnarwiler who entered the car under the Formel Racing Club der Schweiz banner. Although not sponsored by Jagermeister, Fredy didn't bother repainting the car and kept the car in its full orange livery complete with Jagermeister logos and signwriting.