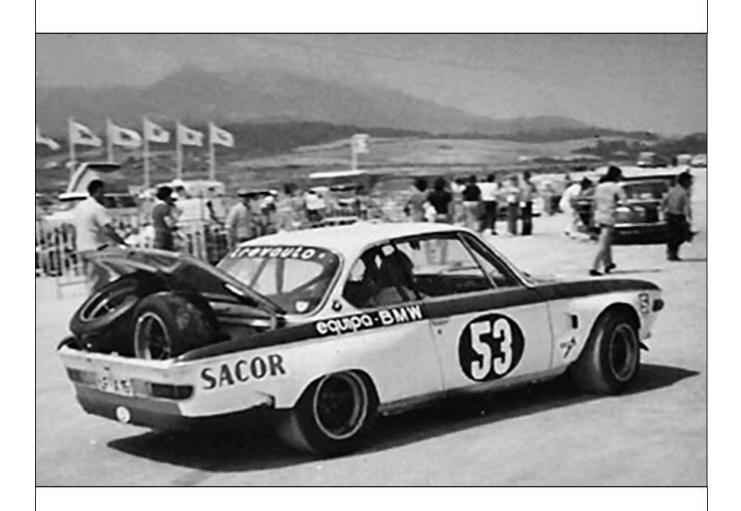

For the 1972 season, Schnitzer did a deal with Mario Cabral to run the car in Portuguese national events and hillclimbs under the Equipo-BMW banner. Mario went out to Munich with a couple of friends to pick up "2572", and once all the paperwork was done, they all piled into the car and headed straight for Lisbon for the inaugural opening event at Estoril on the 17th of June. A 40 lap race counting for the Spanish championship. Cabral won the race beating a pair of rather quick Ford Capri RS2600s.

Mario didn't have much in the way of a support team for the races at Estoril which he lived close by to. Along with a couple of friends, he would drive the car out to the track with some tools thrown in the back and a pair of spare wheels stuffed into the trunk for good measure, do the race, which he usually won, and then drive back home.

Despite appearing to be a rather amateur affair, Mario was no amateur racer and always qualified and raced at the front and during the 1972 season he won five times, finished second once and only failed to finish one race. After winning at Estoril, he won the Rampa de Monsanto hillclimb then headed for the Vila Real street circuit where he retired in the pouring wet conditions when the fuel pump failed after only three laps. A win in the hillclimb at Penha was followed by a win at Vila do Conde with Mario then closing out the season with a win and a second place finish, both at Estoril.