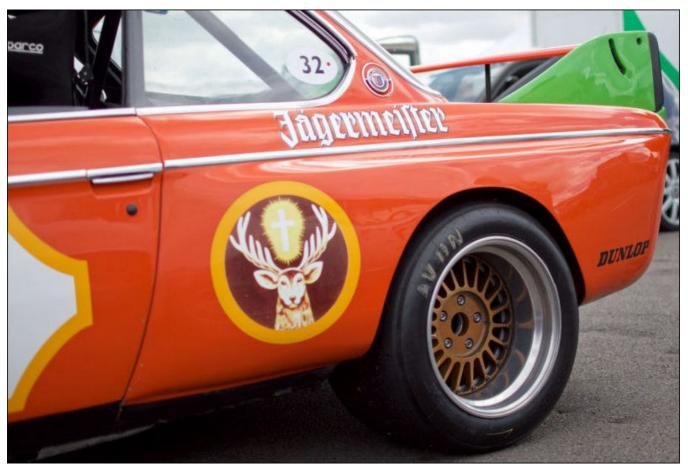

For 1974 the car was run solely under the Walter Brun Motorsport banner with sponsorship from Jagermeister. The deal was struck too late in the day for the car to be repainted and appeared for the '74 Monza 4 Hours still in white and orange but with Jagermeister logos and signwriting. Hired to rent-adrivers Urs Zondler and Peter Mattli, "2572" finished a fine 4th overall. For the '74 Austria Trophy at the Salzburgring, "2572" was fully repainted in orange, but after qualifying well enough in practice, was withdrawn after Zondler switched to the teams newer CSL. Amateur racer Bernd Herlitze then borrowed "2572" for the Bavaria-Rennen at the Salzburgring, but despite winning easily, decided to switch back to his regular 2002. For the '74 Zandvoort Trophy, Mattli was back in the car this time partnered with Moritz Gerny but they could only manage to finish a lowly 22nd.

In 1975 Walter Brun sold "2572" to young up and coming Swiss driver Fredy Schnarwiler who entered the car under the Formel Racing Club der Schweiz banner. Although not sponsored by Jagermeister, Fredy didn't bother repainting the car and kept the car in its full orange livery complete with Jagermeister logos and signwriting.

"2572" was then sold in 2008 to the current owner Peter Mullen and fully restored in its iconic orange Jagermeister livery was displayed at the 2014 Buntingford Classic Car Show. Prepared and looked after by Blakeney Motorsport, "2572" has been raced sporadically since 2015 by Mullen and Patrick Blakeney-Edwards appearing at the Goodwood Festival of Speed in 2016, and the Silverstone Classic in 2015, 2016 and more recently in 2018.

Retaining a lot of originality, including the original paintwork under the bonnet and boot-lids, "2572" is an iconic survivor from an iconic era in touring car racing, and like back in the day, is the perfect weapon of choice for historic touring car racing.