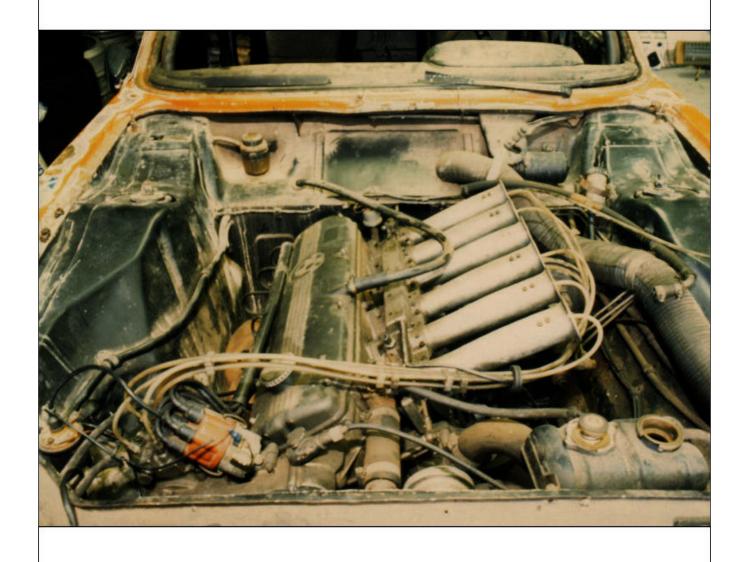

It's fair to say "2572" was exactly as Fredy last raced it, but for the years of grime, dirt and dust accumulated over nearly 20 years of neglect. The car though was 100% complete and undamaged but in dire need of a full restoration.

"2572" was then sold in 2008 to the current owner Peter Mullen and fully restored in its iconic orange Jagermeister livery was displayed at the 2014 Buntingford Classic Car Show. Prepared and looked after by Blakeney Motorsport, "2572" has been raced sporadically since 2015 by Mullen and Patrick Blakeney-Edwards appearing at the Goodwood Festival of Speed in 2016, and the Silverstone Classic in 2015, 2016 and more recently in 2018.