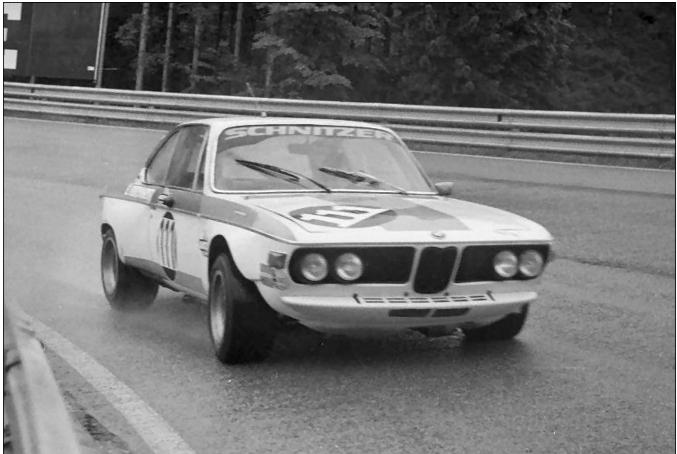

Painted white with orange roof spoiler and tail-fins, the rebuilt car first appeared in time for the '73 Spa 24 Hours with Brun and Kocher, but as in its previous appearance in 1971, the car retired, this time with mechanical problems. However the rest of the year proved to be moderately successful in terms of results with some decent placings, notably a 5th at Zandvoort and the class win for Brun at Les Rangiers. More decent results followed with a 5th in the Nations GP at Hockenheim, a 4th in the Paul Ricard 6 Hours, and a 7th in the Tourist Trophy at Silverstone.

For 1974 the car was run solely under the Walter Brun Motorsport banner with sponsorship from Jagermeister. The deal was struck too late in the day for the car to be repainted and appeared for the '74 Monza 4 Hours still in white and orange but with Jagermeister logos and signwriting. Hired to rent-adrivers Urs Zondler and Peter Mattli, "2572" finished a fine 4th overall. For the '74 Austria Trophy at the Salzburgring, "2572" was fully repainted in orange, but after qualifying well enough in practice, was withdrawn after Zondler switched to the teams newer CSL. Amateur racer Bernd Herlitze then borrowed "2572" for the Bavaria-Rennen at the Salzburgring, but despite winning easily, decided to switch back to his regular 2002. For the '74 Zandvoort Trophy, Mattli was back in the car this time partnered with Moritz Gerny but they could only manage to finish a lowly 22nd.