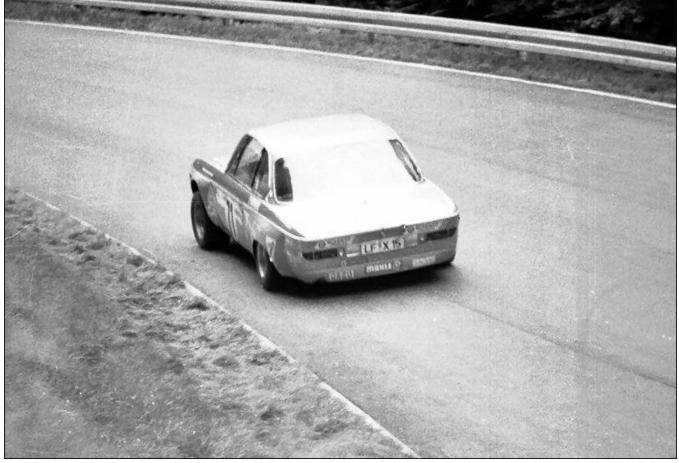

Since the start of its racing career "2572" carried the road-plate "LF-X 15", a Schnitzer appointed trade-plate which was not unique to or solely used on this car. It was first used in 1968 on the 2002 hillclimbed by Furtmayr and used again the following year on one of the two cars Furtmayr used. From 1970 until 1972 it was used on both "2572" and the sister car "1362" at the same time, but as these cars were never in the same race or competing against each other, it apparently never caused any problems. The plate continued to be used simultaneously by "1362" and the teams new lightweight 3.0 CSL up until the end of 1973 and into 1974 by which time "2572" had been sold on and was no longer using the plate.