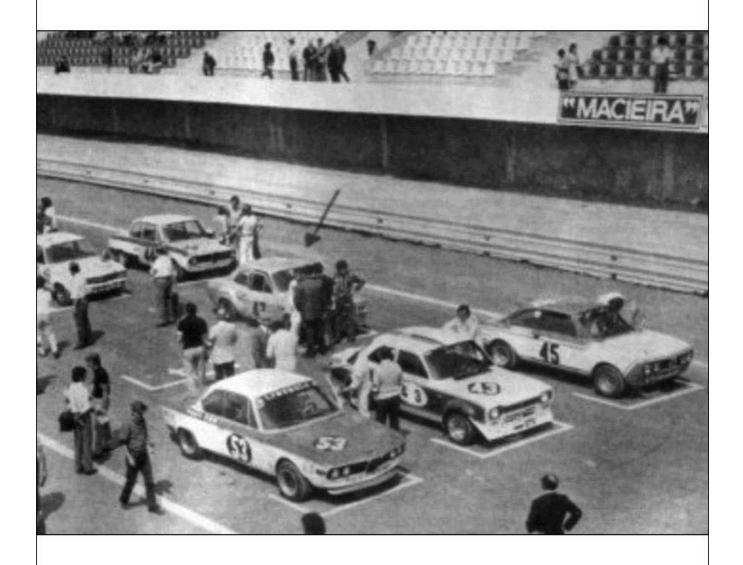

For the 1972 season, Schnitzer did a deal with Mario Cabral to run the car in Portuguese national events and hillclimbs under the Equipo-BMW banner. Mario went out to Munich with a couple of friends to pick up "2572", and once all the paperwork was done, they all piled into the car and headed straight for Lisbon for the inaugural opening event at Estoril on the 17th of June. A 40 lap race counting for the Spanish championship. Cabral won the race beating a pair of rather quick Ford Capri RS2600s.

Mario didn't have much in the way of a support team for the races at Estoril which he lived close by to. Along with a couple of friends, he would drive the car out to the track with some tools thrown in the back and a pair of spare wheels stuffed into the trunk for good measure, do the race, which he usually won, and then drive back home.