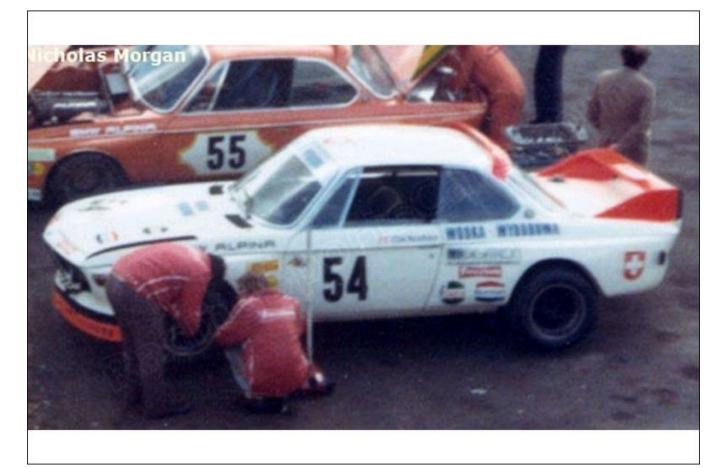

Painted white with orange roof spoiler and tail-fins, the rebuilt car first appeared in time for the '73 Spa 24 Hours with Brun and Kocher, but as in its previous appearance in 1971, the car retired, this time with mechanical problems. However the rest of the year proved to be moderately successful in terms of results with some decent placings, notably a 5th at Zandvoort and the class win for Brun at Les Rangiers. More decent results followed with a 5th in the Nations GP at Hockenheim, a 4th in the Paul Ricard 6 Hours, and a 7th in the Tourist Trophy at Silverstone.

For 1974 the car was run solely under the Walter Brun Motorsport banner with sponsorship from Jagermeister. The deal was struck too late in the day for the car to be repainted and appeared for the '74 Monza 4 Hours still in white and orange but with Jagermeister logos and signwriting. Hired to rent-adrivers Urs Zondler and Peter Mattli, "2572" finished a fine 4th overall. For the '74 Austria Trophy at the Salzburgring, "2572" was fully repainted in orange, but after qualifying well enough in practice, was withdrawn after Zondler switched to the teams newer CSL. Amateur racer Bernd Herlitze then borrowed "2572" for the Bavaria-Rennen at the Salzburgring, but despite winning easily, decided to switch back to his regular 2002. For the '74 Zandvoort Trophy, Mattli was back in the car this time partnered with Moritz Gerny but they could only manage to finish a lowly 22nd.

In 1975 Walter Brun sold "2572" to young up and coming Swiss driver Fredy Schnarwiler who entered the car under the Formel Racing Club der Schweiz banner. Although not sponsored by Jagermeister, Fredy didn't bother repainting the car and kept the car in its full orange livery complete with Jagermeister logos and signwriting.