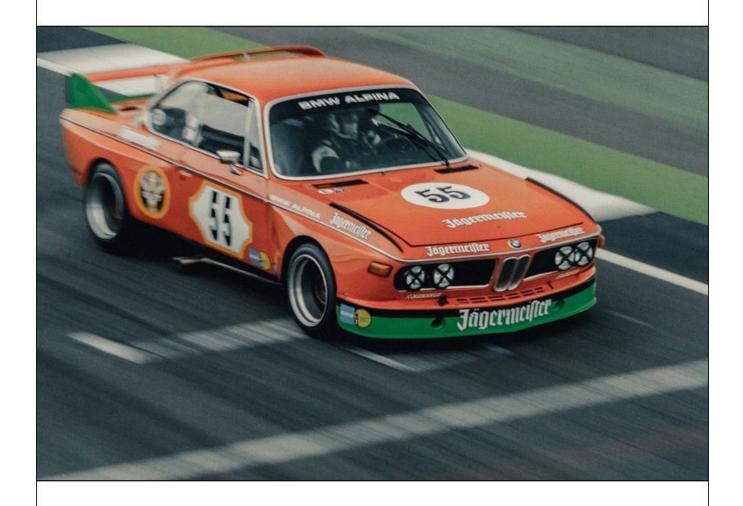

"2572" was then sold in 2008 to the current owner Peter Mullen and fully restored in its iconic orange Jagermeister livery was displayed at the 2014 Buntingford Classic Car Show. Prepared and looked after by Blakeney Motorsport, "2572" has been raced sporadically since 2015 by Mullen and Patrick Blakeney-Edwards appearing at the Goodwood Festival of Speed in 2016, and the Silverstone Classic in 2015, 2016 and more recently in 2018.

Retaining a lot of originality, including the original paintwork under the bonnet and boot-lids, "2572" is an iconic survivor from an iconic era in touring car racing, and like back in the day, is the perfect weapon of choice for historic touring car racing.