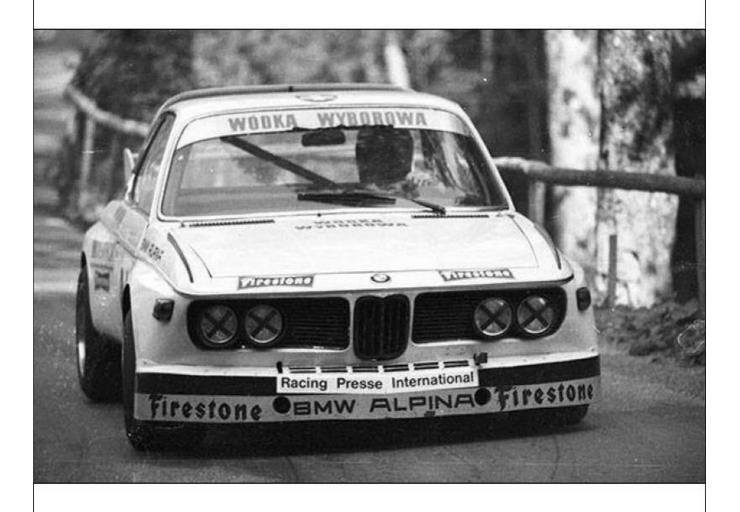

Schnitzer though, now at the mid-point of season, didn't have the capacity to do any major work on the car, so "2572" was handed over instead to rivals Alpina-BMW to be converted and rebuilt to the latest lightweight 3.0 CSL "Batmobile" specification along with the latest spec 3.3 litre engine.

Painted white with orange roof spoiler and tail-fins, the rebuilt car first appeared in time for the '73 Spa 24 Hours with Brun and Kocher, but as in its previous appearance in 1971, the car retired, this time with mechanical problems. However the rest of the year proved to be moderately successful in terms of results with some decent placings, notably a 5th at Zandvoort and the class win for Brun at Les Rangiers. More decent results followed with a 5th in the Nations GP at Hockenheim, a 4th in the Paul Ricard 6 Hours, and a 7th in the Tourist Trophy at Silverstone.