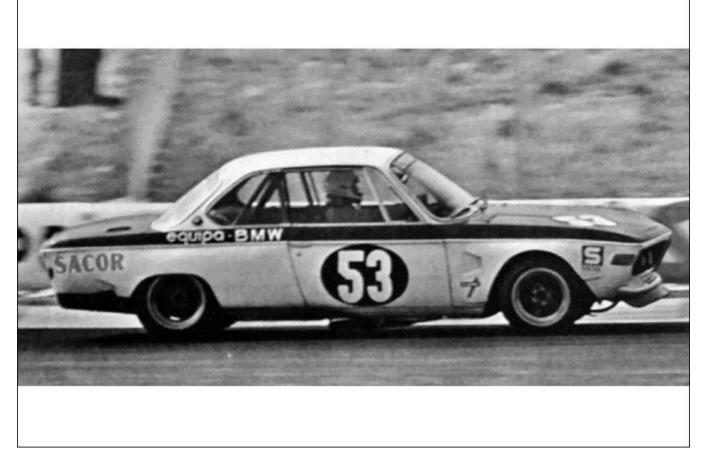

For the 1972 season, Schnitzer did a deal with Mario Cabral to run the car in Portuguese national events and hillclimbs under the Equipo-BMW banner. Mario went out to Munich with a couple of friends to pick up "2572", and once all the paperwork was done, they all piled into the car and headed straight for Lisbon for the inaugural opening event at Estoril on the 17th of June. A 40 lap race counting for the Spanish championship. Cabral won the race beating a pair of rather quick Ford Capri RS2600s.

Mario didn't have much in the way of a support team for the races at Estoril which he lived close by to. Along with a couple of friends, he would drive the car out to the track with some tools thrown in the back and a pair of spare wheels stuffed into the trunk for good measure, do the race, which he usually won, and then drive back home.

Despite appearing to be a rather amateur affair, Mario was no amateur racer and always qualified and raced at the front and during the 1972 season he won five times, finished second once and only failed to finish one race. After winning at Estoril, he won the Rampa de Monsanto hillclimb then headed for the Vila Real street circuit where he retired in the pouring wet conditions when the fuel pump failed after only three laps. A win in the hillclimb at Penha was followed by a win at Vila do Conde with Mario then closing out the season with a win and a second place finish, both at Estoril.