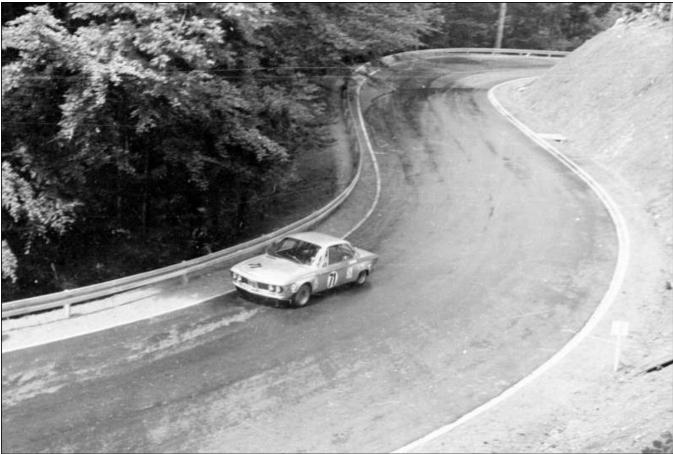

"2572" was entrusted to Ernst Furtmayr, the 1969 European Mountain Champion in the Touring Car class with a BMW 2002, which he used to win the first event of the 1970 championship at Montseny, but thereafter Furtmayr would use "2572" for the first half of the season in what would be a successful attempt at retaining his title in 1970.

First time out for Ernst in the 2800CS was at Rossfeld at the beginning of June where he finished 2nd overall and won the Group 2 class. A week later at Hockenheim the car would do a circuit race for

the first time but Ernst had no luck and retired. The following week though he would win outright and take the class win at Mont Ventoux. A trio of events in July started with a 2nd in class at Trento-Bondone followed by the class win at Cesana-Sestriere, but at Freiburg, Ernst suffered his second retirement of the season. It was the last time Ernst would use "2572" in 1970 thereafter switching to chassis 220-1362 for the remainder of the year.