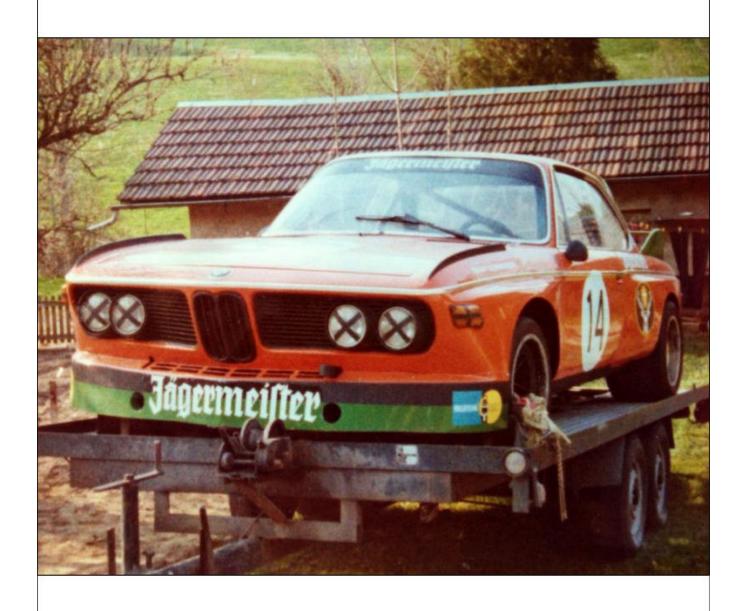

For 1974 the car was run solely under the Walter Brun Motorsport banner with sponsorship from Jagermeister. The deal was struck too late in the day for the car to be repainted and appeared for the '74 Monza 4 Hours still in white and orange but with Jagermeister logos and signwriting. Hired to rent-adrivers Urs Zondler and Peter Mattli, "2572" finished a fine 4th overall. For the '74 Austria Trophy at the Salzburgring, "2572" was fully repainted in orange, but after qualifying well enough in practice, was withdrawn after Zondler switched to the teams newer CSL. Amateur racer Bernd Herlitze then borrowed "2572" for the Bavaria-Rennen at the Salzburgring, but despite winning easily, decided to switch back to his regular 2002. For the '74 Zandvoort Trophy, Mattli was back in the car this time partnered with Moritz Gerny but they could only manage to finish a lowly 22nd.

In 1975 Walter Brun sold "2572" to young up and coming Swiss driver Fredy Schnarwiler who entered the car under the Formel Racing Club der Schweiz banner. Although not sponsored by Jagermeister, Fredy didn't bother repainting the car and kept the car in its full orange livery complete with Jagermeister logos and signwriting.

"2572" was then sold in 2008 to the current owner Peter Mullen and fully restored in its iconic orange Jagermeister livery was displayed at the 2014 Buntingford Classic Car Show. Prepared and looked after by Blakeney Motorsport, "2572" has been raced sporadically since 2015 by Mullen and Patrick Blakeney-Edwards appearing at the Goodwood Festival of Speed in 2016, and the Silverstone Classic in 2015, 2016 and more recently in 2018.