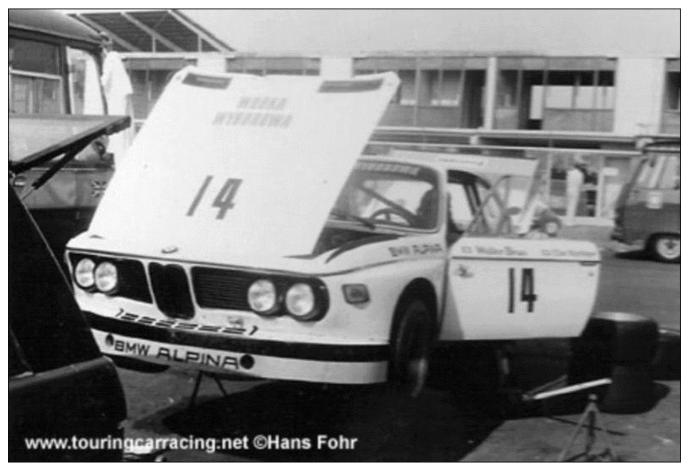

Painted white with orange roof spoiler and tail-fins, the rebuilt car first appeared in time for the '73 Spa 24 Hours with Brun and Kocher, but as in its previous appearance in 1971, the car retired, this time with mechanical problems. However the rest of the year proved to be moderately successful in terms of results with some decent placings, notably a 5th at Zandvoort and the class win for Brun at Les Rangiers. More decent results followed with a 5th in the Nations GP at Hockenheim, a 4th in the Paul Ricard 6 Hours, and a 7th in the Tourist Trophy at Silverstone.

For 1974 the car was run solely under the Walter Brun Motorsport banner with sponsorship from Jagermeister. The deal was struck too late in the day for the car to be repainted and appeared for the '74 Monza 4 Hours still in white and orange but with Jagermeister logos and signwriting. Hired to rent-adrivers Urs Zondler and Peter Mattli, "2572" finished a fine 4th overall. For the '74 Austria Trophy at the Salzburgring, "2572" was fully repainted in orange, but after qualifying well enough in practice, was withdrawn after Zondler switched to the teams newer CSL. Amateur racer Bernd Herlitze then borrowed "2572" for the Bavaria-Rennen at the Salzburgring, but despite winning easily, decided to switch back to his regular 2002. For the '74 Zandvoort Trophy, Mattli was back in the car this time partnered with Moritz Gerny but they could only manage to finish a lowly 22nd.