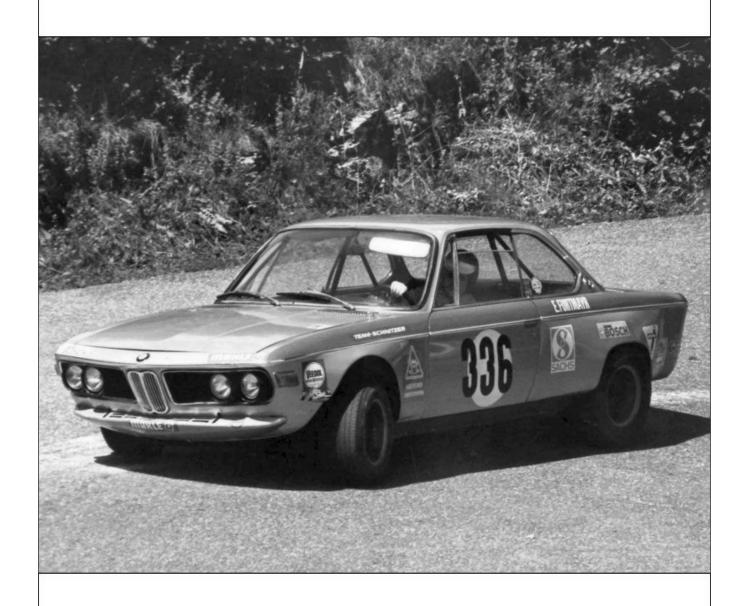

First time out for Ernst in the 2800CS was at Rossfeld at the beginning of June where he finished 2nd overall and won the Group 2 class. A week later at Hockenheim the car would do a circuit race for

the first time but Ernst had no luck and retired. The following week though he would win outright and take the class win at Mont Ventoux. A trio of events in July started with a 2nd in class at Trento-Bondone followed by the class win at Cesana-Sestriere, but at Freiburg, Ernst suffered his second retirement of the season. It was the last time Ernst would use "2572" in 1970 thereafter switching to chassis 220-1362 for the remainder of the year.