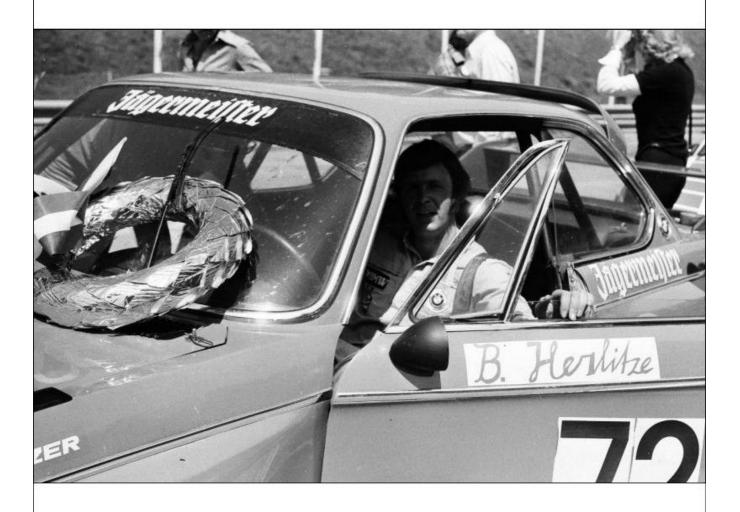

For 1974 the car was run solely under the Walter Brun Motorsport banner with sponsorship from Jagermeister. The deal was struck too late in the day for the car to be repainted and appeared for the '74 Monza 4 Hours still in white and orange but with Jagermeister logos and signwriting. Hired to rent-adrivers Urs Zondler and Peter Mattli, "2572" finished a fine 4th overall. For the '74 Austria Trophy at the Salzburgring, "2572" was fully repainted in orange, but after qualifying well enough in practice, was withdrawn after Zondler switched to the teams newer CSL. Amateur racer Bernd Herlitze then borrowed "2572" for the Bavaria-Rennen at the Salzburgring, but despite winning easily, decided to switch back to his regular 2002. For the '74 Zandvoort Trophy, Mattli was back in the car this time partnered with Moritz Gerny but they could only manage to finish a lowly 22nd.

raced by Urs Zondler, Peter Mattli, Bernd Herlitze and Moritz Gerny

04/75: Fredy Schnarwiler, Ballwil, Switzerland

entered by Formel Racing Club der Schweiz

kept in orange Jagermeister livery fitted with 3303cc 6C engine