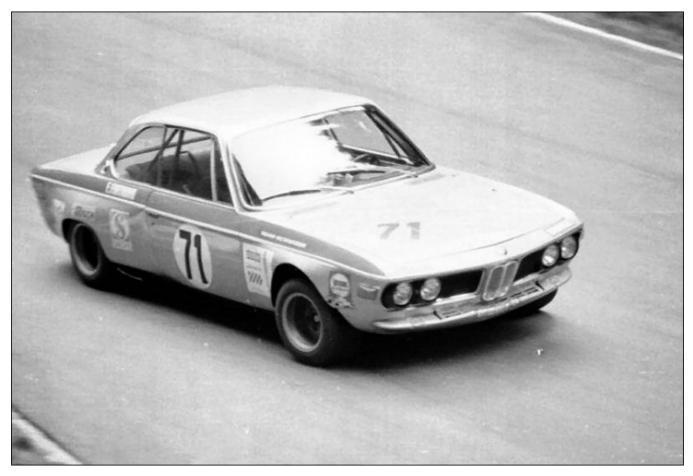

The car was then returned to Schnitzer who rebuilt the car over the winter for the 1972 season with the latest wide wheel-arches with vents at the rear, a modification seen on the other Schnitzer car "1362", but which had yet to have been carried out on "2572" which had been running "vent-less" arches since it was first converted to Group 2 spec in 1969.

For the 1972 season, Schnitzer did a deal with Mario Cabral to run the car in Portuguese national events and hillclimbs under the Equipo-BMW banner. Mario went out to Munich with a couple of friends to pick up "2572", and once all the paperwork was done, they all piled into the car and headed straight for Lisbon for the inaugural opening event at Estoril on the 17th of June. A 40 lap race counting for the Spanish championship. Cabral won the race beating a pair of rather quick Ford Capri RS2600s.