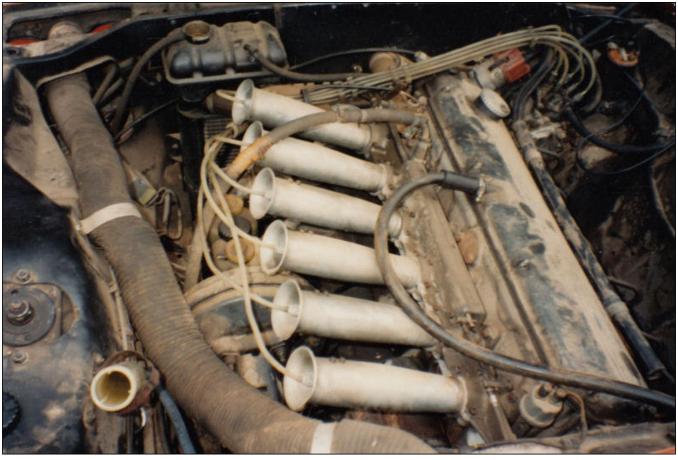

It's fair to say "2572" was exactly as Fredy last raced it, but for the years of grime, dirt and dust accumulated over nearly 20 years of neglect. The car though was 100% complete and undamaged but in dire need of a full restoration.