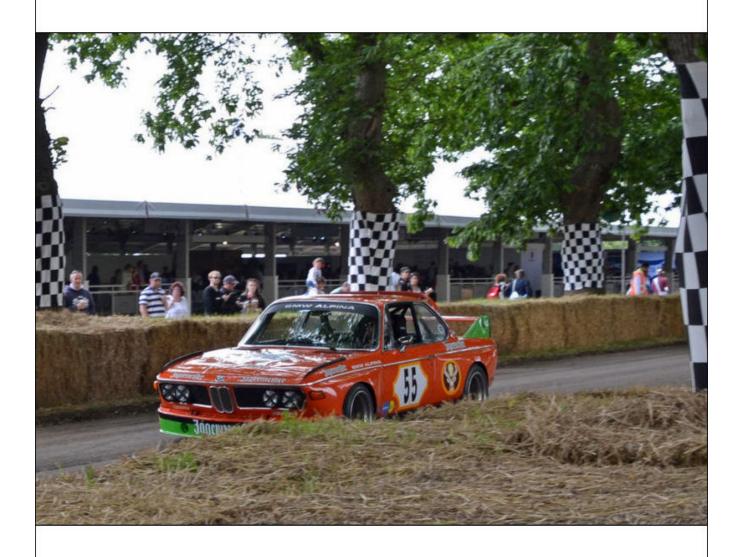

"2572" was then sold in 2008 to the current owner Peter Mullen and fully restored in its iconic orange Jagermeister livery was displayed at the 2014 Buntingford Classic Car Show. Prepared and looked after by Blakeney Motorsport, "2572" has been raced sporadically since 2015 by Mullen and Patrick Blakeney-Edwards appearing at the Goodwood Festival of Speed in 2016, and the Silverstone Classic in 2015, 2016 and more recently in 2018.

Retaining a lot of originality, including the original paintwork under the bonnet and boot-lids, "2572" is an iconic survivor from an iconic era in touring car racing, and like back in the day, is the perfect weapon of choice for historic touring car racing.