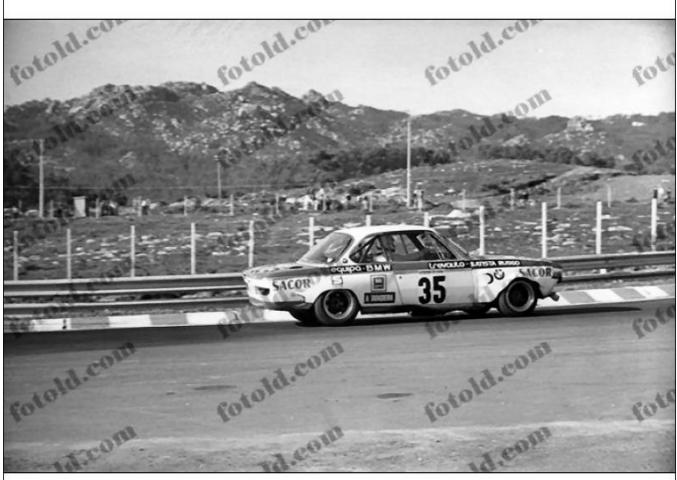

For the 1972 season, Schnitzer did a deal with Mario Cabral to run the car in Portuguese national events and hillclimbs under the Equipo-BMW banner. Mario went out to Munich with a couple of friends to pick up "2572", and once all the paperwork was done, they all piled into the car and headed straight for Lisbon for the inaugural opening event at Estoril on the 17th of June. A 40 lap race counting for the Spanish championship. Cabral won the race beating a pair of rather quick Ford Capri RS2600s.

Mario didn't have much in the way of a support team for the races at Estoril which he lived close by to. Along with a couple of friends, he would drive the car out to the track with some tools thrown in the back and a pair of spare wheels stuffed into the trunk for good measure, do the race, which he usually won, and then drive back home.

Despite appearing to be a rather amateur affair, Mario was no amateur racer and always qualified and raced at the front and during the 1972 season he won five times, finished second once and only failed to finish one race. After winning at Estoril, he won the Rampa de Monsanto hillclimb then headed for the Vila Real street circuit where he retired in the pouring wet conditions when the fuel pump failed after only three laps. A win in the hillclimb at Penha was followed by a win at Vila do Conde with Mario then closing out the season with a win and a second place finish, both at Estoril.