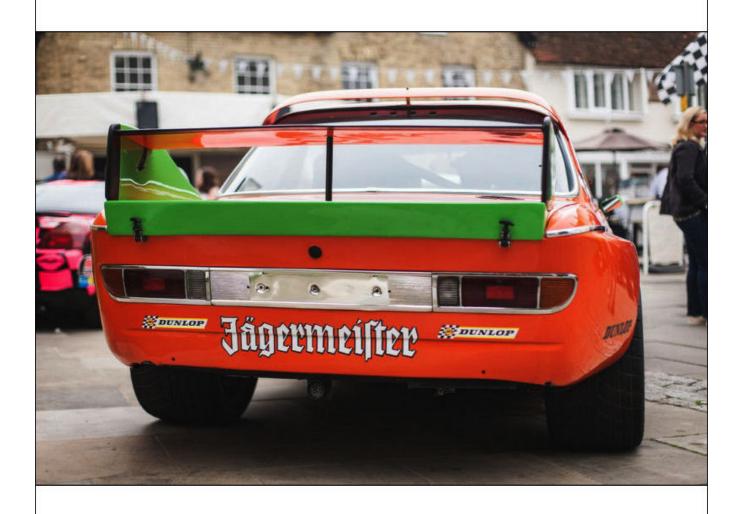

"2572" was then sold in 2008 to the current owner Peter Mullen and fully restored in its iconic orange Jagermeister livery was displayed at the 2014 Buntingford Classic Car Show. Prepared and looked after by Blakeney Motorsport, "2572" has been raced sporadically since 2015 by Mullen and Patrick Blakeney-Edwards appearing at the Goodwood Festival of Speed in 2016, and the Silverstone Classic in 2015, 2016 and more recently in 2018.

Retaining a lot of originality, including the original paintwork under the bonnet and boot-lids, "2572" is an iconic survivor from an iconic era in touring car racing, and like back in the day, is the perfect weapon of choice for historic touring car racing.