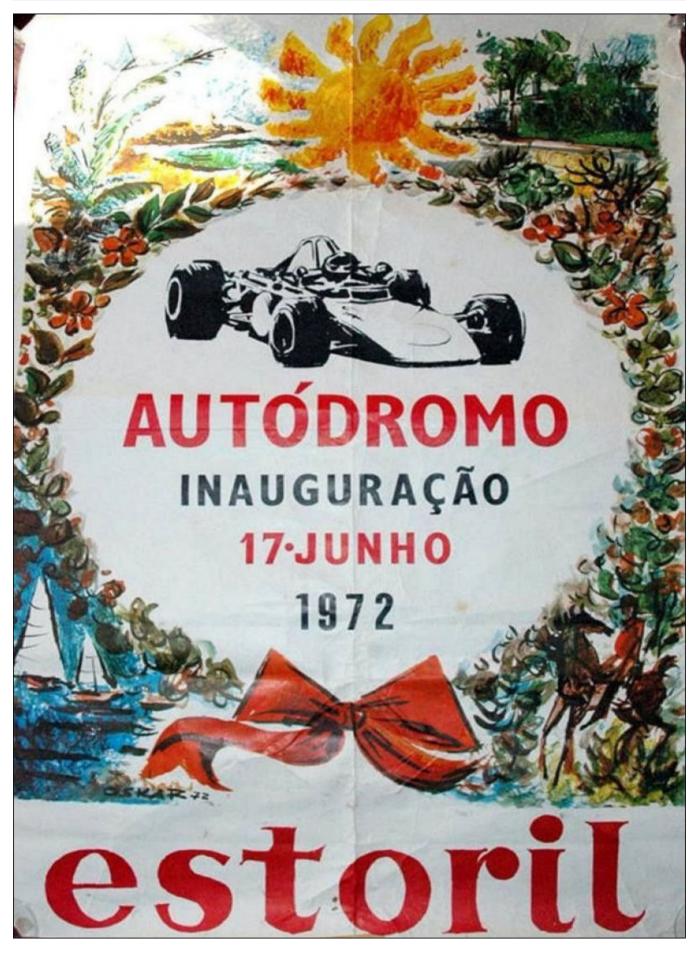

For the 1972 season, Schnitzer did a deal with Mario Cabral to run the car in Portuguese national events and hillclimbs under the Equipo-BMW banner. Mario went out to Munich with a couple of friends to pick up "2572", and once all the paperwork was done, they all piled into the car and headed straight for Lisbon for the inaugural opening event at Estoril on the 17th of June. A 40 lap race counting for the Spanish championship. Cabral won the race beating a pair of rather quick Ford Capri RS2600s.