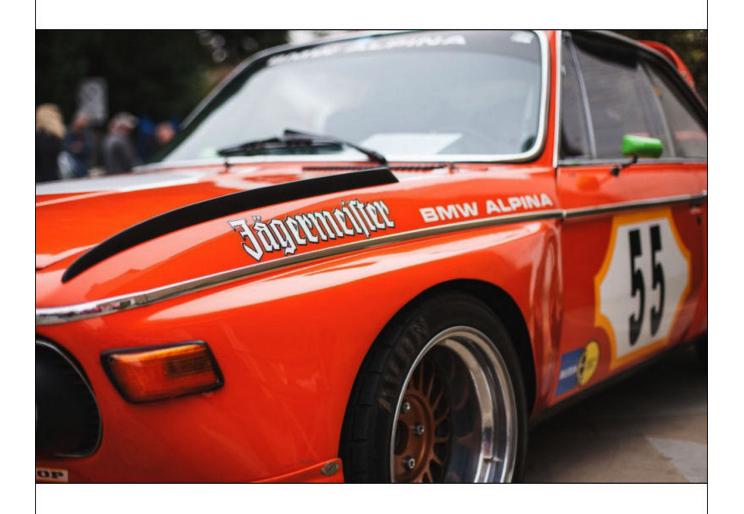

"2572" was then sold in 2008 to the current owner Peter Mullen and fully restored in its iconic orange Jagermeister livery was displayed at the 2014 Buntingford Classic Car Show. Prepared and looked after by Blakeney Motorsport, "2572" has been raced sporadically since 2015 by Mullen and Patrick Blakeney-Edwards appearing at the Goodwood Festival of Speed in 2016, and the Silverstone Classic in 2015, 2016 and more recently in 2018.

Retaining a lot of originality, including the original paintwork under the bonnet and boot-lids, "2572" is an iconic survivor from an iconic era in touring car racing, and like back in the day, is the perfect weapon of choice for historic touring car racing.