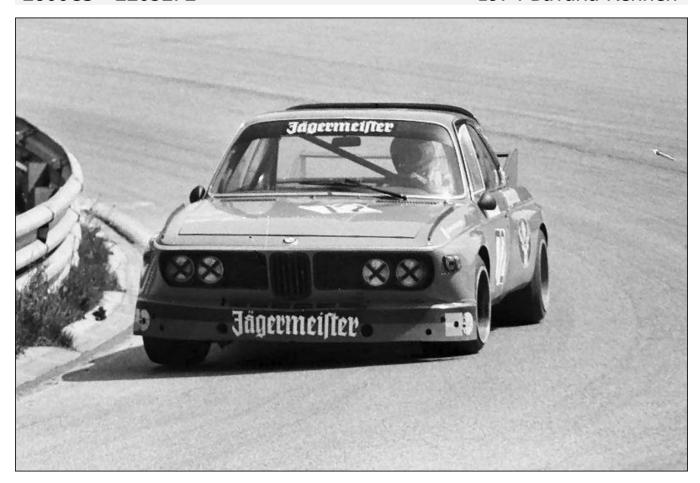

For 1974 the car was run solely under the Walter Brun Motorsport banner with sponsorship from Jagermeister. The deal was struck too late in the day for the car to be repainted and appeared for the '74 Monza 4 Hours still in white and orange but with Jagermeister logos and signwriting. Hired to rent-adrivers Urs Zondler and Peter Mattli, "2572" finished a fine 4th overall. For the '74 Austria Trophy at the Salzburgring, "2572" was fully repainted in orange, but after qualifying well enough in practice, was withdrawn after Zondler switched to the teams newer CSL. Amateur racer Bernd Herlitze then borrowed "2572" for the Bavaria-Rennen at the Salzburgring, but despite winning easily, decided to switch back to his regular 2002. For the '74 Zandvoort Trophy, Mattli was back in the car this time partnered with Moritz Gerny but they could only manage to finish a lowly 22nd.

In 1975 Walter Brun sold "2572" to young up and coming Swiss driver Fredy Schnarwiler who entered the car under the Formel Racing Club der Schweiz banner. Although not sponsored by Jagermeister, Fredy didn't bother repainting the car and kept the car in its full orange livery complete with Jagermeister logos and signwriting.