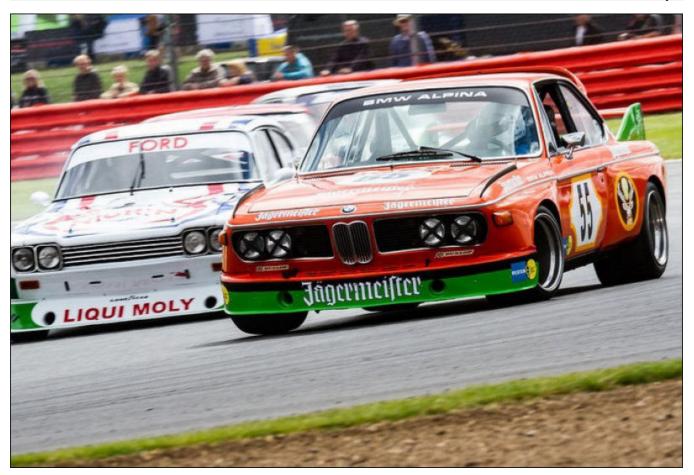

"2572" was then sold in 2008 to the current owner Peter Mullen and fully restored in its iconic orange Jagermeister livery was displayed at the 2014 Buntingford Classic Car Show. Prepared and looked after by Blakeney Motorsport, "2572" has been raced sporadically since 2015 by Mullen and Patrick Blakeney-Edwards appearing at the Goodwood Festival of Speed in 2016, and the Silverstone Classic in 2015, 2016 and more recently in 2018.

Retaining a lot of originality, including the original paintwork under the bonnet and boot-lids, "2572" is an iconic survivor from an iconic era in touring car racing, and like back in the day, is the perfect weapon of choice for historic touring car racing.