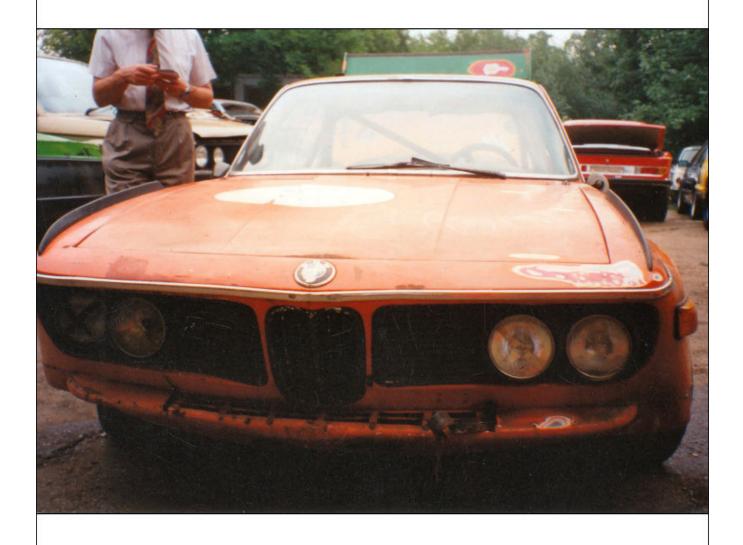

Fredy never ran the car again after that as he failed to turn up for the Hockenheim DRM race. Fredy instead advanced his motor racing ambitions through to F3 and then onto F2 with the old BMW "Batmobile" sat in storage until being recovered in 1994 by restorer and marque specialist Alex Elliott.

It's fair to say "2572" was exactly as Fredy last raced it, but for the years of grime, dirt and dust accumulated over nearly 20 years of neglect. The car though was 100% complete and undamaged but in dire need of a full restoration.