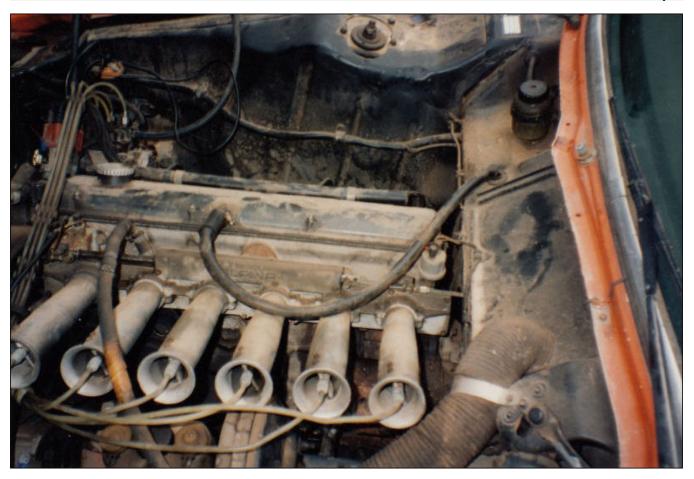

It's fair to say "2572" was exactly as Fredy last raced it, but for the years of grime, dirt and dust accumulated over nearly 20 years of neglect. The car though was 100% complete and undamaged but in dire need of a full restoration.