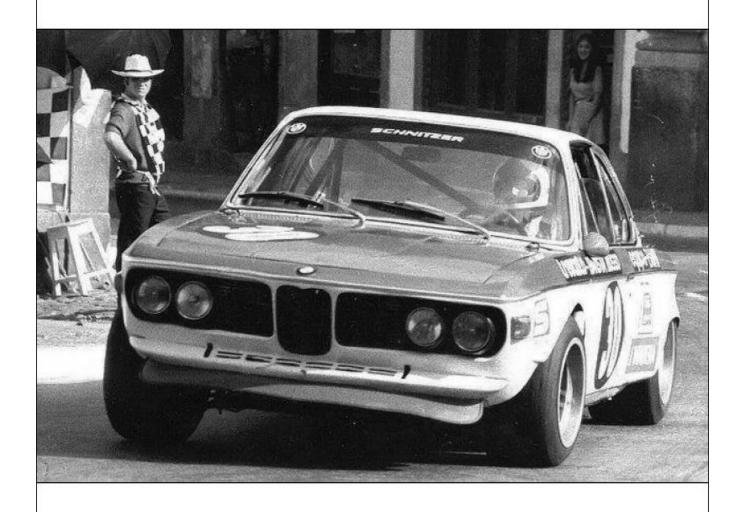

## BMW

2800CS 2202572

It is without a doubt the most iconic of all Group 2 racing cars, and such was the ubiquitous nature of the BMW CSL and its predecessor the 2800CS, it easily stood out as the weapon of choice if you wanted to stand any chance of winning a Group 2 touring car race any time from 1969 all the way through to the end of 1981 when the CSL's homologation papers finally ran out.

This particular "Batmobile", chassis 220-2572, started life as a silver 2800CS road car which came off the production line on the 25th September '69 and was delivered on the 23rd November to Team Schnitzer of Munich who then converted the car to FIA Group 2 spec or the 1970 racing season.

The car was then returned to Schnitzer who rebuilt the car over the winter for the 1972 season with the latest wide wheel-arches with vents at the rear, a modification seen on the other Schnitzer car "1362", but which had yet to have been carried out on "2572" which had been running "vent-less" arches since it was first converted to Group 2 spec in 1969.

11/69: Team Schnitzer BMW, Munich, Germany

factory build date 25/09/69 delivery date 23/11/69 fitted with 2996cc 6C engine

painted silver/red

with German road plate "LF-X 15"

raced by Ernst Furtmayr

1970 European Mountain Champion