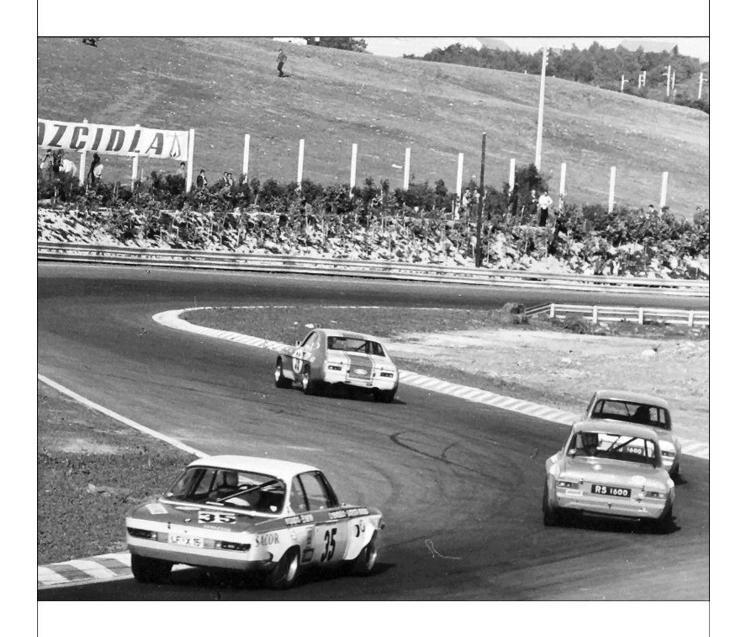

For the 1972 season, Schnitzer did a deal with Mario Cabral to run the car in Portuguese national events and hillclimbs under the Equipo-BMW banner. Mario went out to Munich with a couple of friends to pick up "2572", and once all the paperwork was done, they all piled into the car and headed straight for Lisbon for the inaugural opening event at Estoril on the 17th of June. A 40 lap race counting for the Spanish championship. Cabral won the race beating a pair of rather quick Ford Capri RS2600s.

Mario didn't have much in the way of a support team for the races at Estoril which he lived close by to. Along with a couple of friends, he would drive the car out to the track with some tools thrown in the back and a pair of spare wheels stuffed into the trunk for good measure, do the race, which he usually won, and then drive back home.

Despite appearing to be a rather amateur affair, Mario was no amateur racer and always qualified and raced at the front and during the 1972 season he won five times, finished second once and only failed to finish one race. After winning at Estoril, he won the Rampa de Monsanto hillclimb then headed for the Vila Real street circuit where he retired in the pouring wet conditions when the fuel pump failed after only three laps. A win in the hillclimb at Penha was followed by a win at Vila do Conde with Mario then closing out the season with a win and a second place finish, both at Estoril.