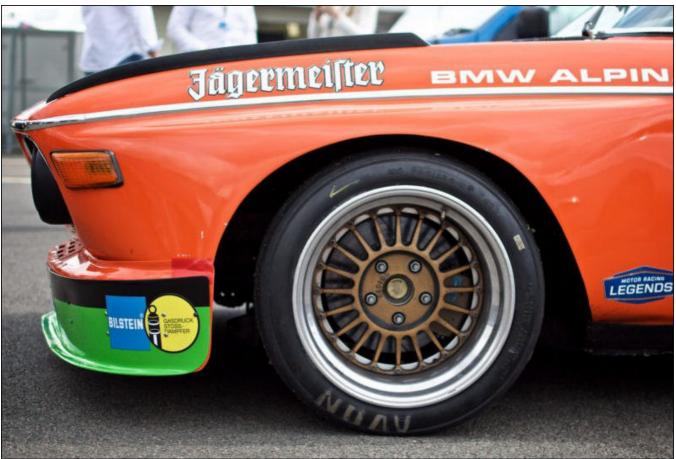

In 1975 Walter Brun sold "2572" to young up and coming Swiss driver Fredy Schnarwiler who entered the car under the Formel Racing Club der Schweiz banner. Although not sponsored by Jagermeister, Fredy didn't bother repainting the car and kept the car in its full orange livery complete with Jagermeister logos and signwriting.

"2572" was then sold in 2008 to the current owner Peter Mullen and fully restored in its iconic orange Jagermeister livery was displayed at the 2014 Buntingford Classic Car Show. Prepared and looked after by Blakeney Motorsport, "2572" has been raced sporadically since 2015 by Mullen and Patrick Blakeney-Edwards appearing at the Goodwood Festival of Speed in 2016, and the Silverstone Classic in 2015, 2016 and more recently in 2018.

Retaining a lot of originality, including the original paintwork under the bonnet and boot-lids, "2572" is an iconic survivor from an iconic era in touring car racing, and like back in the day, is the perfect weapon of choice for historic touring car racing.