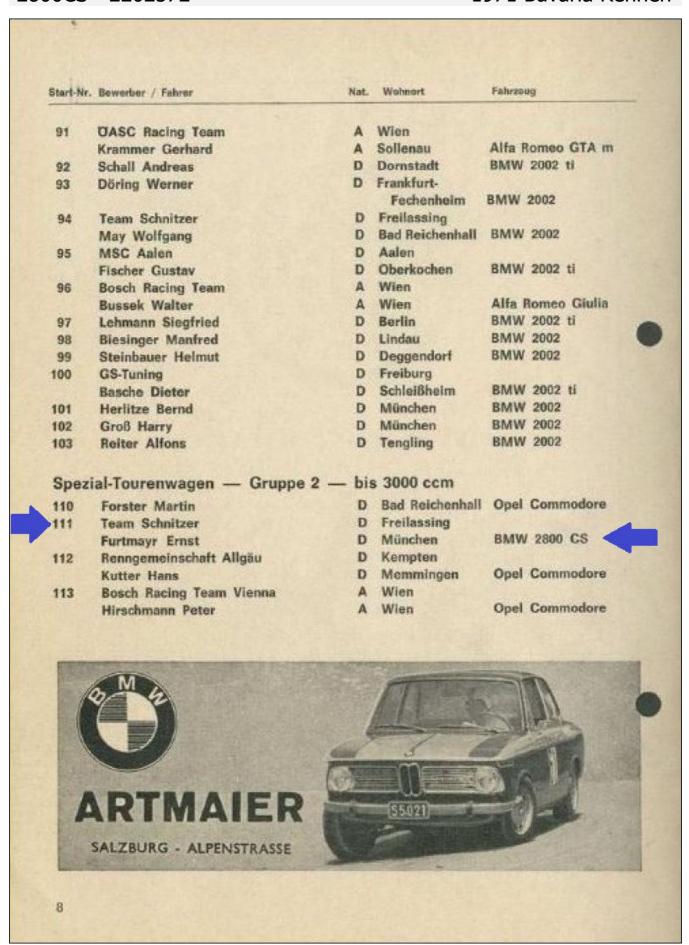

This particular "Batmobile", chassis 220-2572, started life as a silver 2800CS road car which came off the production line on the 25th September '69 and was delivered on the 23rd November to Team Schnitzer of Munich who then converted the car to FIA Group 2 spec or the 1970 racing season.

"2572" was entrusted to Ernst Furtmayr, the 1969 European Mountain Champion in the Touring Car class with a BMW 2002, which he used to win the first event of the 1970 championship at Montseny, but thereafter Furtmayr would use "2572" for the first half of the season in what would be a successful attempt at retaining his title in 1970.