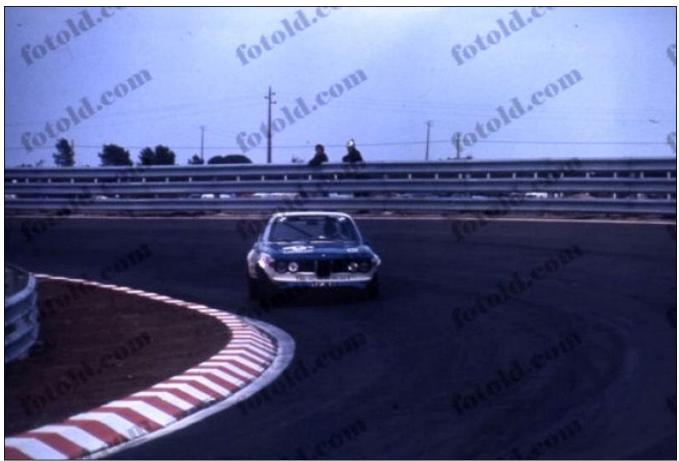

For the 1972 season, Schnitzer did a deal with Mario Cabral to run the car in Portuguese national events and hillclimbs under the Equipo-BMW banner. Mario went out to Munich with a couple of friends to pick up "2572", and once all the paperwork was done, they all piled into the car and headed straight for Lisbon for the inaugural opening event at Estoril on the 17th of June. A 40 lap race counting for the Spanish championship. Cabral won the race beating a pair of rather quick Ford Capri RS2600s.

Mario didn't have much in the way of a support team for the races at Estoril which he lived close by to. Along with a couple of friends, he would drive the car out to the track with some tools thrown in the back and a pair of spare wheels stuffed into the trunk for good measure, do the race, which he usually won, and then drive back home.

Despite appearing to be a rather amateur affair, Mario was no amateur racer and always qualified and raced at the front and during the 1972 season he won five times, finished second once and only failed to finish one race. After winning at Estoril, he won the Rampa de Monsanto hillclimb then headed for the Vila Real street circuit where he retired in the pouring wet conditions when the fuel pump failed after only three laps. A win in the hillclimb at Penha was followed by a win at Vila do Conde with Mario then closing out the season with a win and a second place finish, both at Estoril.