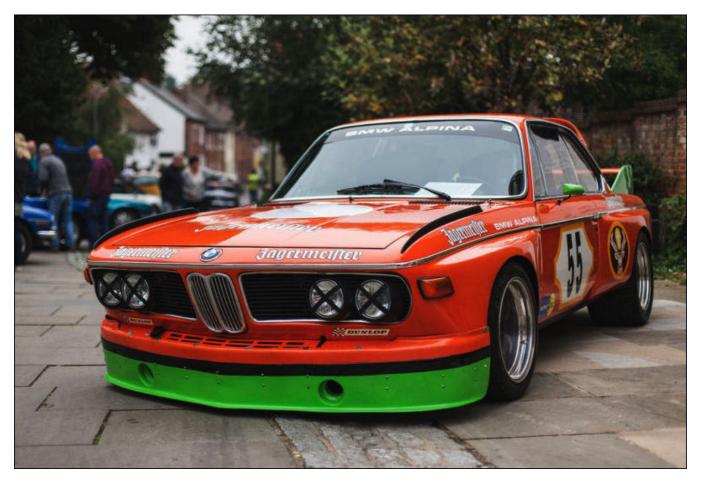

"2572" was then sold in 2008 to the current owner Peter Mullen and fully restored in its iconic orange Jagermeister livery was displayed at the 2014 Buntingford Classic Car Show. Prepared and looked after by Blakeney Motorsport, "2572" has been raced sporadically since 2015 by Mullen and Patrick Blakeney-Edwards appearing at the Goodwood Festival of Speed in 2016, and the Silverstone Classic in 2015, 2016 and more recently in 2018.

Retaining a lot of originality, including the original paintwork under the bonnet and boot-lids, "2572" is an iconic survivor from an iconic era in touring car racing, and like back in the day, is the perfect weapon of choice for historic touring car racing.