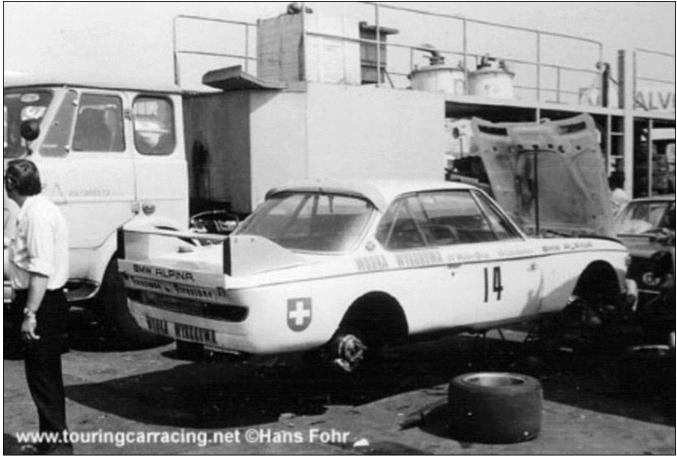

Painted white with orange roof spoiler and tail-fins, the rebuilt car first appeared in time for the '73 Spa 24 Hours with Brun and Kocher, but as in its previous appearance in 1971, the car retired, this time with mechanical problems. However the rest of the year proved to be moderately successful in terms of results with some decent placings, notably a 5th at Zandvoort and the class win for Brun at Les Rangiers. More decent results followed with a 5th in the Nations GP at Hockenheim, a 4th in the Paul Ricard 6 Hours, and a 7th in the Tourist Trophy at Silverstone.

For 1974 the car was run solely under the Walter Brun Motorsport banner with sponsorship from Jagermeister. The deal was struck too late in the day for the car to be repainted and appeared for the '74 Monza 4 Hours still in white and orange but with Jagermeister logos and signwriting. Hired to rent-adrivers Urs Zondler and Peter Mattli, "2572" finished a fine 4th overall. For the '74 Austria Trophy at the Salzburgring, "2572" was fully repainted in orange, but after qualifying well enough in practice, was withdrawn after Zondler switched to the teams newer CSL. Amateur racer Bernd Herlitze then borrowed "2572" for the Bavaria-Rennen at the Salzburgring, but despite winning easily, decided to switch back to his regular 2002. For the '74 Zandvoort Trophy, Mattli was back in the car this time partnered with Moritz Gerny but they could only manage to finish a lowly 22nd.