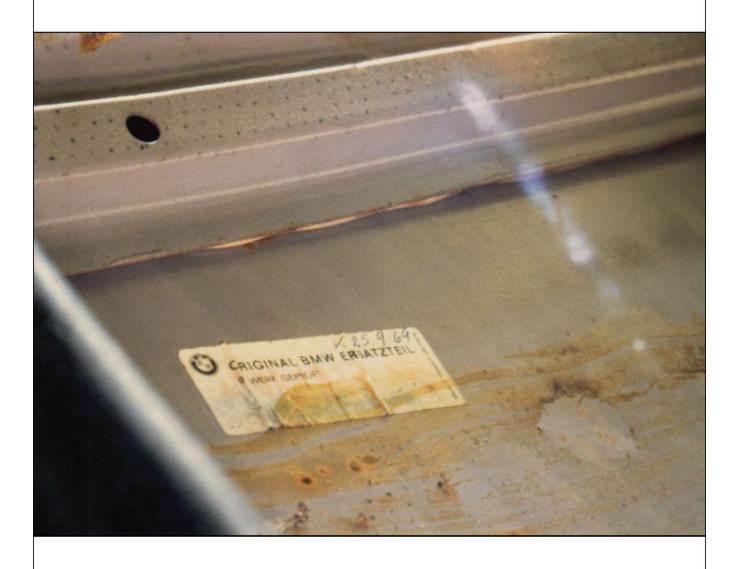

"2572" was then sold in 2008 to the current owner Peter Mullen and fully restored in its iconic orange Jagermeister livery was displayed at the 2014 Buntingford Classic Car Show. Prepared and looked after by Blakeney Motorsport, "2572" has been raced sporadically since 2015 by Mullen and Patrick Blakeney-Edwards appearing at the Goodwood Festival of Speed in 2016, and the Silverstone Classic in 2015, 2016 and more recently in 2018.