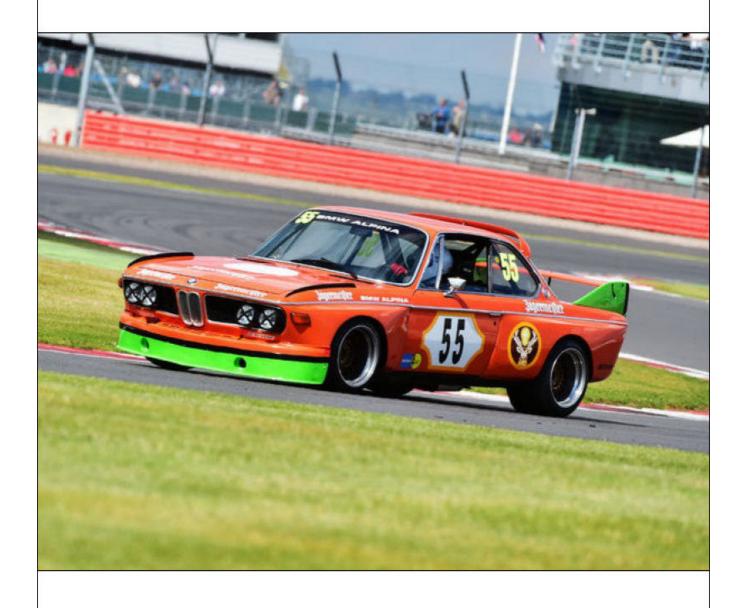

"2572" was then sold in 2008 to the current owner Peter Mullen and fully restored in its iconic orange Jagermeister livery was displayed at the 2014 Buntingford Classic Car Show. Prepared and looked after by Blakeney Motorsport, "2572" has been raced sporadically since 2015 by Mullen and Patrick Blakeney-Edwards appearing at the Goodwood Festival of Speed in 2016, and the Silverstone Classic in 2015, 2016 and more recently in 2018.

Retaining a lot of originality, including the original paintwork under the bonnet and boot-lids, "2572" is an iconic survivor from an iconic era in touring car racing, and like back in the day, is the perfect weapon of choice for historic touring car racing.