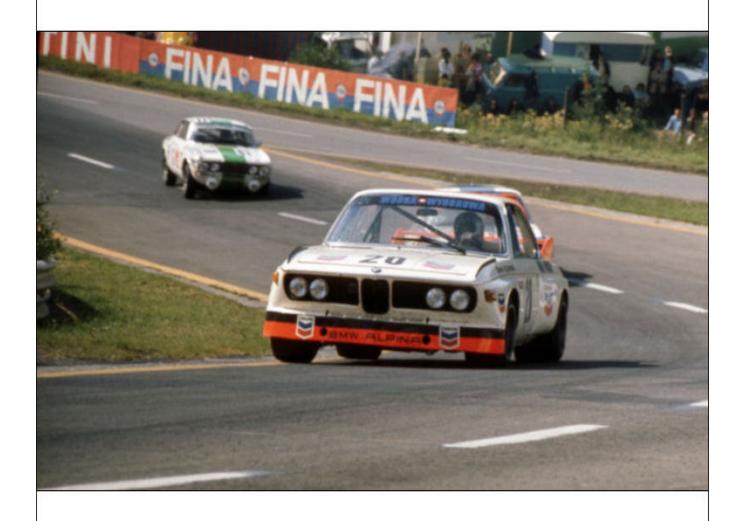

Painted white with orange roof spoiler and tail-fins, the rebuilt car first appeared in time for the '73 Spa 24 Hours with Brun and Kocher, but as in its previous appearance in 1971, the car retired, this time with mechanical problems. However the rest of the year proved to be moderately successful in terms of results with some decent placings, notably a 5th at Zandvoort and the class win for Brun at Les Rangiers. More decent results followed with a 5th in the Nations GP at Hockenheim, a 4th in the Paul Ricard 6 Hours, and a 7th in the Tourist Trophy at Silverstone.