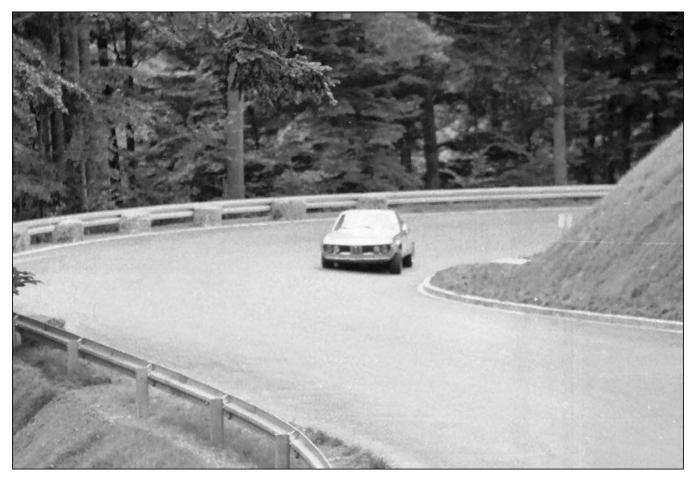

For the 1972 season, Schnitzer did a deal with Mario Cabral to run the car in Portuguese national events and hillclimbs under the Equipo-BMW banner. Mario went out to Munich with a couple of friends to pick up "2572", and once all the paperwork was done, they all piled into the car and headed straight for Lisbon for the inaugural opening event at Estoril on the 17th of June. A 40 lap race counting for the Spanish championship. Cabral won the race beating a pair of rather quick Ford Capri RS2600s.

Mario didn't have much in the way of a support team for the races at Estoril which he lived close by to. Along with a couple of friends, he would drive the car out to the track with some tools thrown in the back and a pair of spare wheels stuffed into the trunk for good measure, do the race, which he usually won, and then drive back home.

Despite appearing to be a rather amateur affair, Mario was no amateur racer and always qualified and raced at the front and during the 1972 season he won five times, finished second once and only failed to finish one race. After winning at Estoril, he won the Rampa de Monsanto hillclimb then headed for the Vila Real street circuit where he retired in the pouring wet conditions when the fuel pump failed after only three laps. A win in the hillclimb at Penha was followed by a win at Vila do Conde with Mario then closing out the season with a win and a second place finish, both at Estoril.