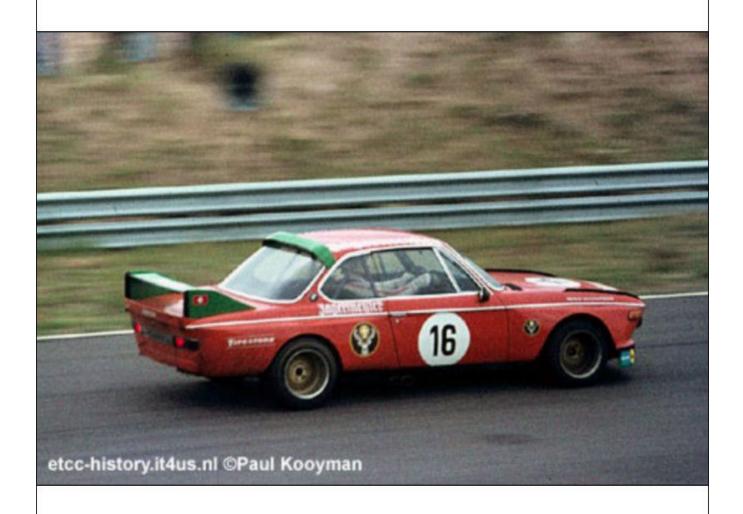

In 1975 Walter Brun sold "2572" to young up and coming Swiss driver Fredy Schnarwiler who entered the car under the Formel Racing Club der Schweiz banner. Although not sponsored by Jagermeister, Fredy didn't bother repainting the car and kept the car in its full orange livery complete with Jagermeister logos and signwriting.

After failing to turn-up for the Eifelrennen at the Nurburgring in April, Fredy appeared for the Norisring 200 in June. In what was now essentially an obsolete 2800CS, Fredy qualified right at the back of the grid some way of the pace, and after running at the tail-end some way behind, quit when the engine failed. The engine was fixed in time for the hillclimb at Les Rangiers, but the engine quit again after only one timed run.