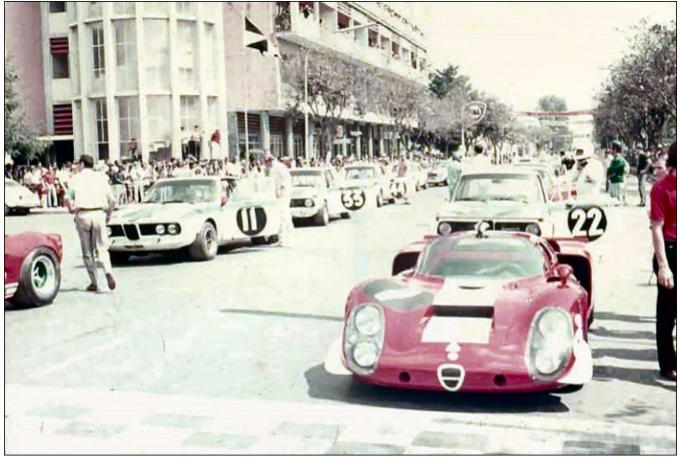

"2572" in the meantime was rebuilt and freshened up in white and blue and sent out to Nova Lisboa in Angola for local young hotshot Jose Lampreira and Claude Melville to race in the 6 hour event. After easily qualifying as fastest touring car, the car retired early when the gearbox broke. "2572" was supposed to stay on in Angola and do the 3 Hours race a couple of weeks later, but Schnitzer couldn't get a gearbox out because of customs restrictions so it was easier to send out another car, the freshly built "1362", and return "2572" to Schnitzer in Germany where it remained unused for the rest of the season.

For the 1972 season, Schnitzer did a deal with Mario Cabral to run the car in Portuguese national events and hillclimbs under the Equipo-BMW banner. Mario went out to Munich with a couple of friends to pick up "2572", and once all the paperwork was done, they all piled into the car and headed straight for Lisbon for the inaugural opening event at Estoril on the 17th of June. A 40 lap race counting for the Spanish championship. Cabral won the race beating a pair of rather quick Ford Capri RS2600s.