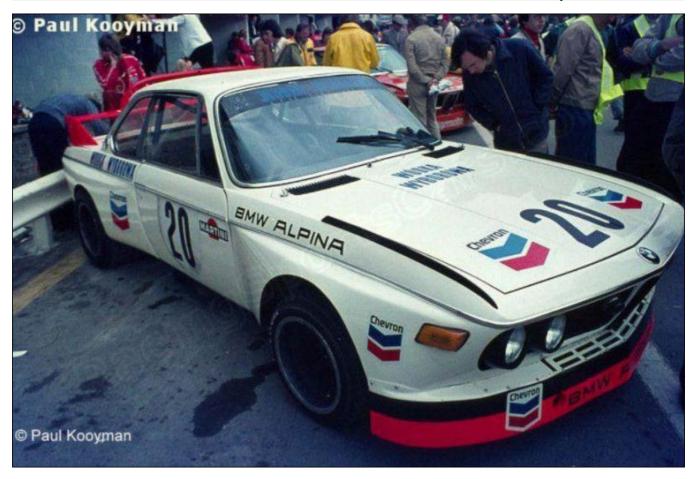

Schnitzer though, now at the mid-point of season, didn't have the capacity to do any major work on the car, so "2572" was handed over instead to rivals Alpina-BMW to be converted and rebuilt to the latest lightweight 3.0 CSL "Batmobile" specification along with the latest spec 3.3 litre engine.

Painted white with orange roof spoiler and tail-fins, the rebuilt car first appeared in time for the '73 Spa 24 Hours with Brun and Kocher, but as in its previous appearance in 1971, the car retired, this time with mechanical problems. However the rest of the year proved to be moderately successful in terms of results with some decent placings, notably a 5th at Zandvoort and the class win for Brun at Les Rangiers. More decent results followed with a 5th in the Nations GP at Hockenheim, a 4th in the Paul Ricard 6 Hours, and a 7th in the Tourist Trophy at Silverstone.