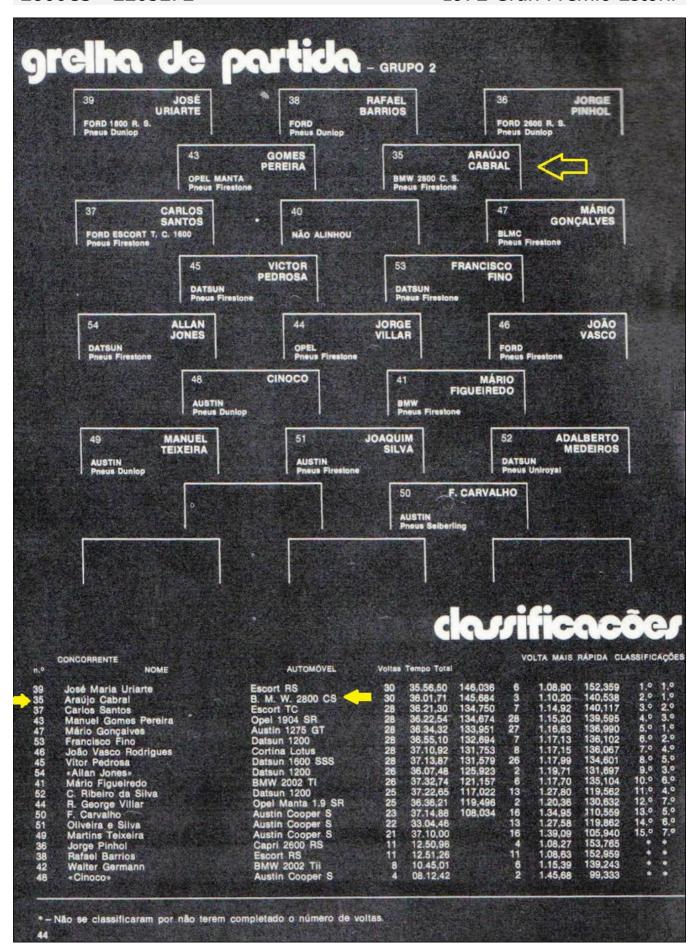

For the 1972 season, Schnitzer did a deal with Mario Cabral to run the car in Portuguese national events and hillclimbs under the Equipo-BMW banner. Mario went out to Munich with a couple of friends to pick up "2572", and once all the paperwork was done, they all piled into the car and headed straight for Lisbon for the inaugural opening event at Estoril on the 17th of June. A 40 lap race counting for the Spanish championship. Cabral won the race beating a pair of rather quick Ford Capri RS2600s.

Mario didn't have much in the way of a support team for the races at Estoril which he lived close by to. Along with a couple of friends, he would drive the car out to the track with some tools thrown in the back and a pair of spare wheels stuffed into the trunk for good measure, do the race, which he usually won, and then drive back home.

Despite appearing to be a rather amateur affair, Mario was no amateur racer and always qualified and raced at the front and during the 1972 season he won five times, finished second once and only failed to finish one race. After winning at Estoril, he won the Rampa de Monsanto hillclimb then headed for the Vila Real street circuit where he retired in the pouring wet conditions when the fuel pump failed after only three laps. A win in the hillclimb at Penha was followed by a win at Vila do Conde with Mario then closing out the season with a win and a second place finish, both at Estoril.