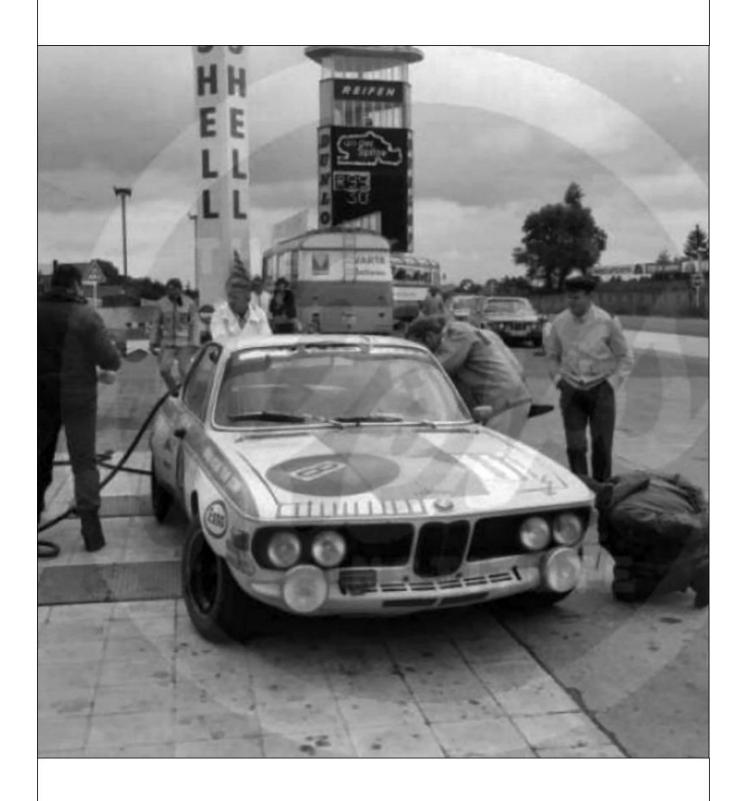

At the beginning of 1971, Furtmayr personally hired "2572" for two races at the Salzburgring, the Austria Trophy in April where he finished 4th and the Bavaria Trophy in June which he won.

"2572" was barely back at Schnitzer for a week before being leased to wealthy German amateur drivers Karl-Heinz Eisenschenk and Hans-Gunther Stoffel of Bohn, who running under the Haribo Racing banner, rather ambitiously planned to tackle four of the toughest events on the touring car calendar in a little over six weeks. Three of those races were at the Nurburgring where they started off in fine style by finishing third overall in the ADAC 24 Hours. Despite this promising start in achieving their aims they retired early in the Nurburgring 6 Hours, and retired also in the Spa 24 Hours when the car spun-off during a rainstorm and got bogged down and stuck in the wet grass and mud.

The last and fourth race was back at the Nurburgring, for the Marathon-de-la-Route 96 Hours, a 4 day grind which was a replacement for the Rome-Liege-Sofia Rally. After their 3rd place finish in the 24 Hours, Eisenschenk and Stoffel were pre-race favourites in a rather small field of 39 cars and the pair ran at the front battling for the lead until the engine broke after around 5 hours.