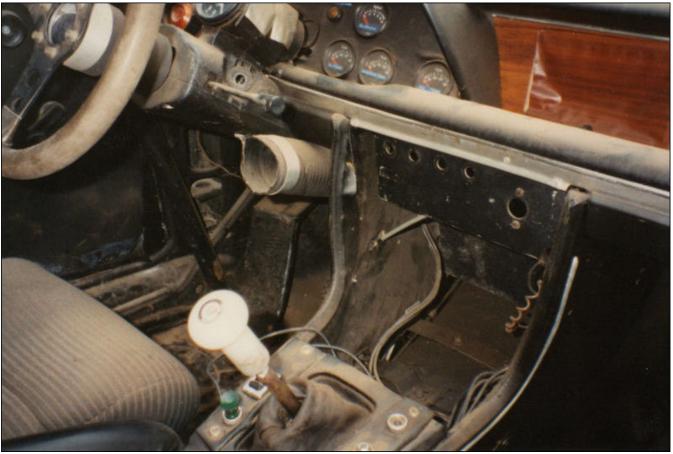

Fredy never ran the car again after that as he failed to turn up for the Hockenheim DRM race. Fredy instead advanced his motor racing ambitions through to F3 and then onto F2 with the old BMW "Batmobile" sat in storage until being recovered in 1994 by restorer and marque specialist Alex Elliott.

It's fair to say "2572" was exactly as Fredy last raced it, but for the years of grime, dirt and dust accumulated over nearly 20 years of neglect. The car though was 100% complete and undamaged but in dire need of a full restoration.