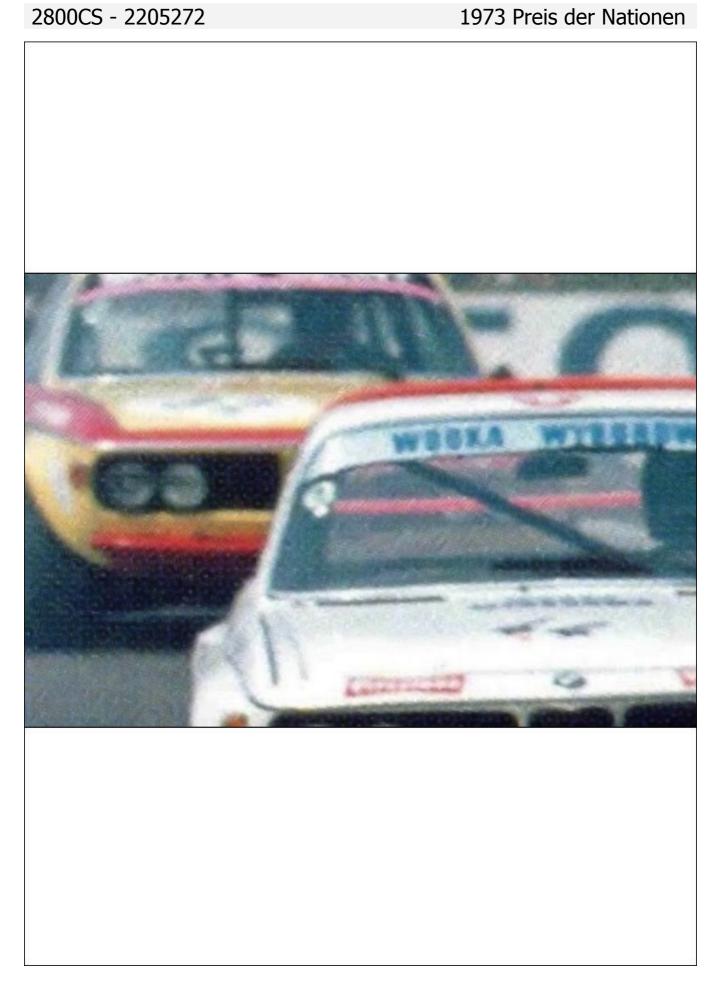

Painted white with orange roof spoiler and tail-fins, the rebuilt car first appeared in time for the '73 Spa 24 Hours with Brun and Kocher, but as in its previous appearance in 1971, the car retired, this time with mechanical problems. However the rest of the year proved to be moderately successful in terms of results with some decent placings, notably a 5th at Zandvoort and the class win for Brun at Les Rangiers. More decent results followed with a 5th in the Nations GP at Hockenheim, a 4th in the Paul Ricard 6 Hours, and a 7th in the Tourist Trophy at Silverstone.