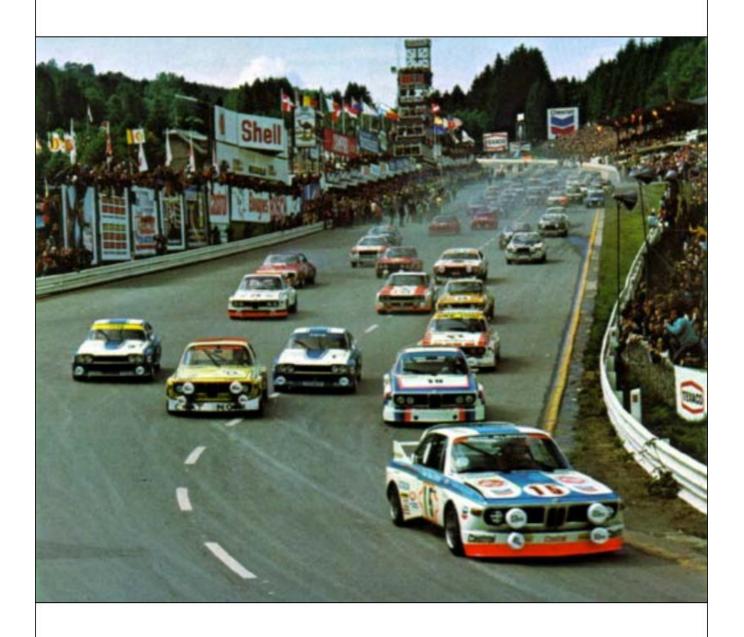

At the beginning of 1971, Furtmayr personally hired "2572" for two races at the Salzburgring, the Austria Trophy in April where he finished 4th and the Bavaria Trophy in June which he won.

"2572" was barely back at Schnitzer for a week before being leased to wealthy German amateur drivers Karl-Heinz Eisenschenk and Hans-Gunther Stoffel of Bohn, who running under the Haribo Racing banner, rather ambitiously planned to tackle four of the toughest events on the touring car calendar in a little over six weeks. Three of those races were at the Nurburgring where they started off in fine style by finishing third overall in the ADAC 24 Hours. Despite this promising start in achieving their aims they retired early in the Nurburgring 6 Hours, and retired also in the Spa 24 Hours when the car spun-off during a rainstorm and got bogged down and stuck in the wet grass and mud.

The last and fourth race was back at the Nurburgring, for the Marathon-de-la-Route 96 Hours, a 4 day grind which was a replacement for the Rome-Liege-Sofia Rally. After their 3rd place finish in the 24 Hours, Eisenschenk and Stoffel were pre-race favourites in a rather small field of 39 cars and the pair ran at the front battling for the lead until the engine broke after around 5 hours.