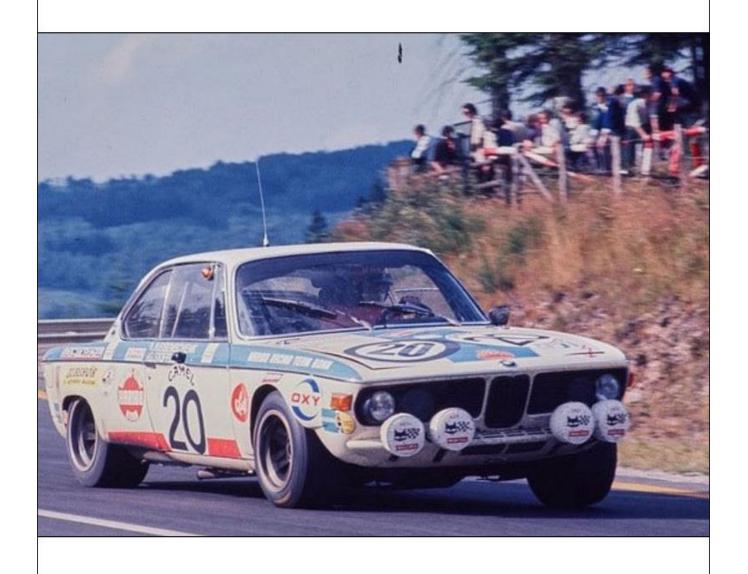

At the beginning of 1971, Furtmayr personally hired "2572" for two races at the Salzburgring, the Austria Trophy in April where he finished 4th and the Bavaria Trophy in June which he won.

"2572" was barely back at Schnitzer for a week before being leased to wealthy German amateur drivers Karl-Heinz Eisenschenk and Hans-Gunther Stoffel of Bohn, who running under the Haribo Racing banner, rather ambitiously planned to tackle four of the toughest events on the touring car calendar in a little over six weeks. Three of those races were at the Nurburgring where they started off in fine style by finishing third overall in the ADAC 24 Hours. Despite this promising start in achieving their aims they retired early in the Nurburgring 6 Hours, and retired also in the Spa 24 Hours when the car spun-off during a rainstorm and got bogged down and stuck in the wet grass and mud.

The last and fourth race was back at the Nurburgring, for the Marathon-de-la-Route 96 Hours, a 4 day grind which was a replacement for the Rome-Liege-Sofia Rally. After their 3rd place finish in the 24 Hours, Eisenschenk and Stoffel were pre-race favourites in a rather small field of 39 cars and the pair ran at the front battling for the lead until the engine broke after around 5 hours.