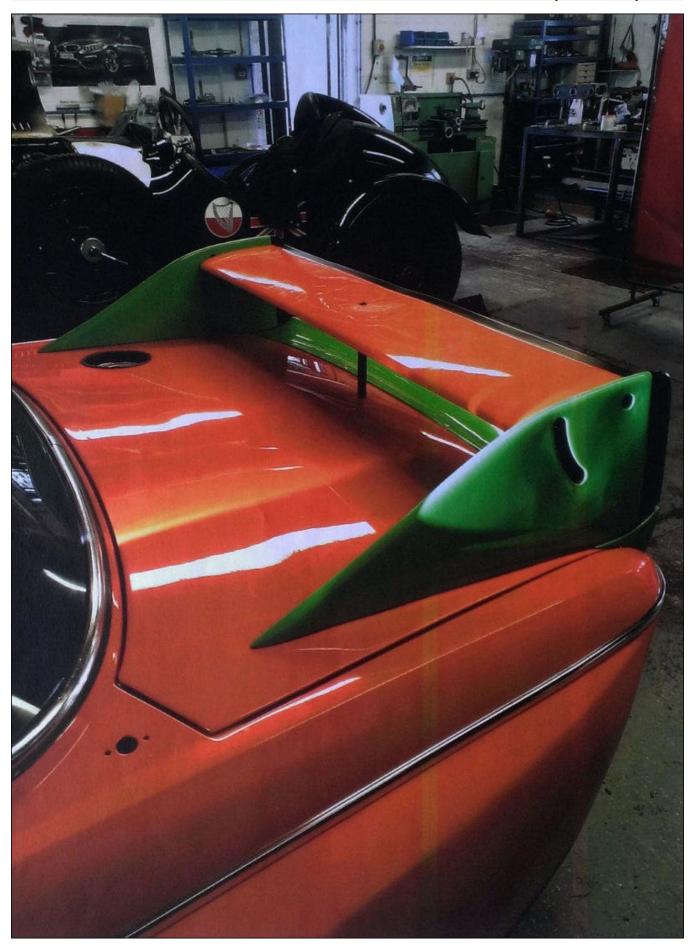

Painted white with orange roof spoiler and tail-fins, the rebuilt car first appeared in time for the '73 Spa 24 Hours with Brun and Kocher, but as in its previous appearance in 1971, the car retired, this time with mechanical problems. However the rest of the year proved to be moderately successful in terms of results with some decent placings, notably a 5th at Zandvoort and the class win for Brun at Les Rangiers. More decent results followed with a 5th in the Nations GP at Hockenheim, a 4th in the Paul Ricard 6 Hours, and a 7th in the Tourist Trophy at Silverstone.

For 1974 the car was run solely under the Walter Brun Motorsport banner with sponsorship from Jagermeister. The deal was struck too late in the day for the car to be repainted and appeared for the '74 Monza 4 Hours still in white and orange but with Jagermeister logos and signwriting. Hired to rent-adrivers Urs Zondler and Peter Mattli, "2572" finished a fine 4th overall. For the '74 Austria Trophy at the Salzburgring, "2572" was fully repainted in orange, but after qualifying well enough in practice, was withdrawn after Zondler switched to the teams newer CSL. Amateur racer Bernd Herlitze then borrowed "2572" for the Bavaria-Rennen at the Salzburgring, but despite winning easily, decided to switch back to his regular 2002. For the '74 Zandvoort Trophy, Mattli was back in the car this time partnered with Moritz Gerny but they could only manage to finish a lowly 22nd.

In 1975 Walter Brun sold "2572" to young up and coming Swiss driver Fredy Schnarwiler who entered the car under the Formel Racing Club der Schweiz banner. Although not sponsored by Jagermeister, Fredy didn't bother repainting the car and kept the car in its full orange livery complete with Jagermeister logos and signwriting.