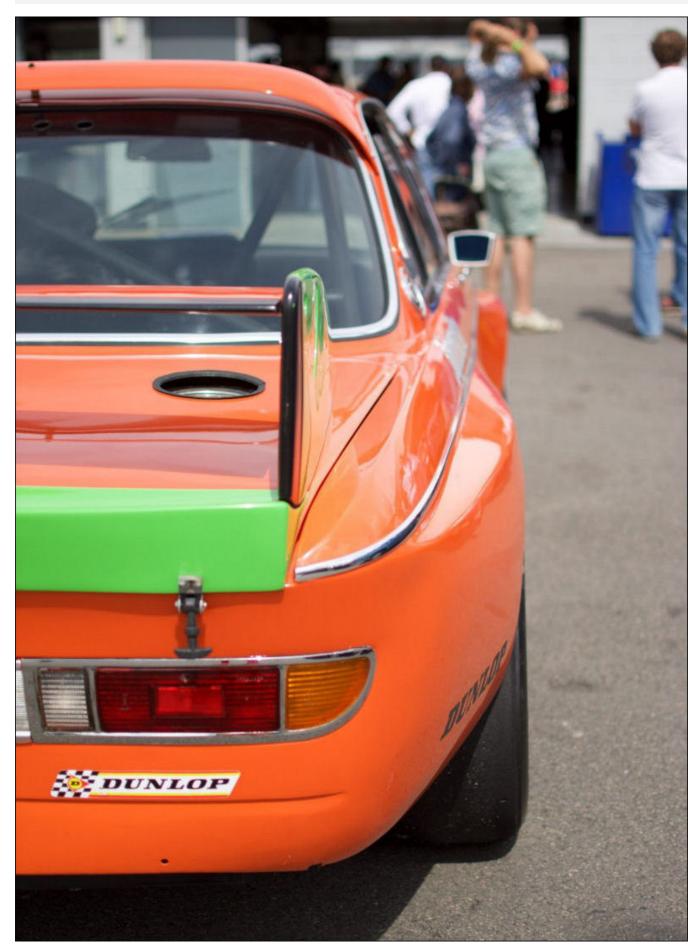

## BMW

2800CS 2202572

It is without a doubt the most iconic of all Group 2 racing cars, and such was the ubiquitous nature of the BMW CSL and its predecessor the 2800CS, it easily stood out as the weapon of choice if you wanted to stand any chance of winning a Group 2 touring car race any time from 1969 all the way through to the end of 1981 when the CSL's homologation papers finally ran out.

"2572" was then sold in 2008 to the current owner Peter Mullen and fully restored in its iconic orange Jagermeister livery was displayed at the 2014 Buntingford Classic Car Show. Prepared and looked after by Blakeney Motorsport, "2572" has been raced sporadically since 2015 by Mullen and Patrick Blakeney-Edwards appearing at the Goodwood Festival of Speed in 2016, and the Silverstone Classic in 2015, 2016 and more recently in 2018.

Retaining a lot of originality, including the original paintwork under the bonnet and boot-lids, "2572" is an iconic survivor from an iconic era in touring car racing, and like back in the day, is the perfect weapon of choice for historic touring car racing.