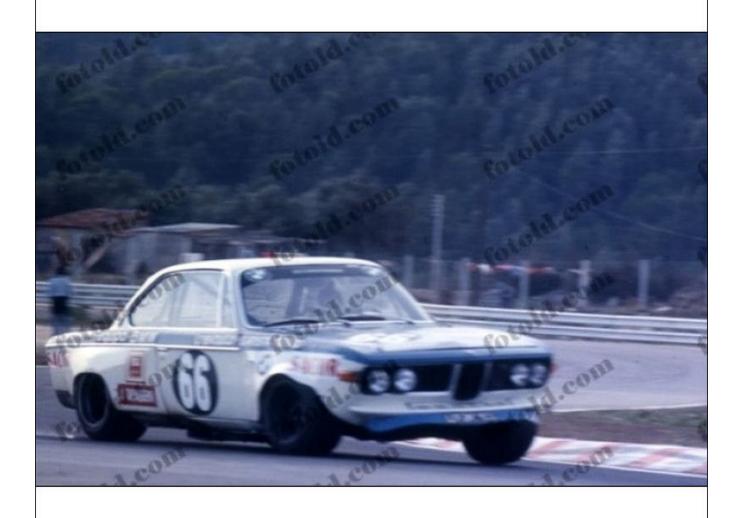

For the 1972 season, Schnitzer did a deal with Mario Cabral to run the car in Portuguese national events and hillclimbs under the Equipo-BMW banner. Mario went out to Munich with a couple of friends to pick up "2572", and once all the paperwork was done, they all piled into the car and headed straight for Lisbon for the inaugural opening event at Estoril on the 17th of June. A 40 lap race counting for the Spanish championship. Cabral won the race beating a pair of rather quick Ford Capri RS2600s.

Mario didn't have much in the way of a support team for the races at Estoril which he lived close by to. Along with a couple of friends, he would drive the car out to the track with some tools thrown in the back and a pair of spare wheels stuffed into the trunk for good measure, do the race, which he usually won, and then drive back home.

Despite appearing to be a rather amateur affair, Mario was no amateur racer and always qualified and raced at the front and during the 1972 season he won five times, finished second once and only failed to finish one race. After winning at Estoril, he won the Rampa de Monsanto hillclimb then headed for the Vila Real street circuit where he retired in the pouring wet conditions when the fuel pump failed after only three laps. A win in the hillclimb at Penha was followed by a win at Vila do Conde with Mario then closing out the season with a win and a second place finish, both at Estoril.