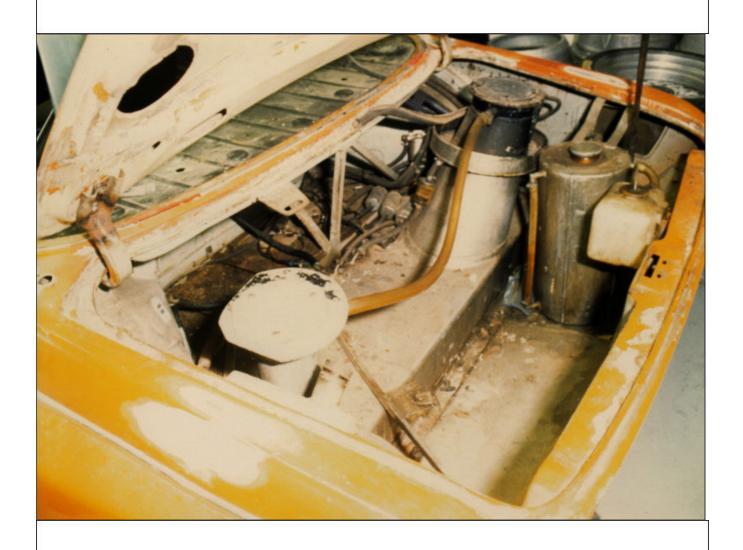

It's fair to say "2572" was exactly as Fredy last raced it, but for the years of grime, dirt and dust accumulated over nearly 20 years of neglect. The car though was 100% complete and undamaged but in dire need of a full restoration.

"2572" was then sold in 2008 to the current owner Peter Mullen and fully restored in its iconic orange Jagermeister livery was displayed at the 2014 Buntingford Classic Car Show. Prepared and looked after by Blakeney Motorsport, "2572" has been raced sporadically since 2015 by Mullen and Patrick Blakeney-Edwards appearing at the Goodwood Festival of Speed in 2016, and the Silverstone Classic in 2015, 2016 and more recently in 2018.