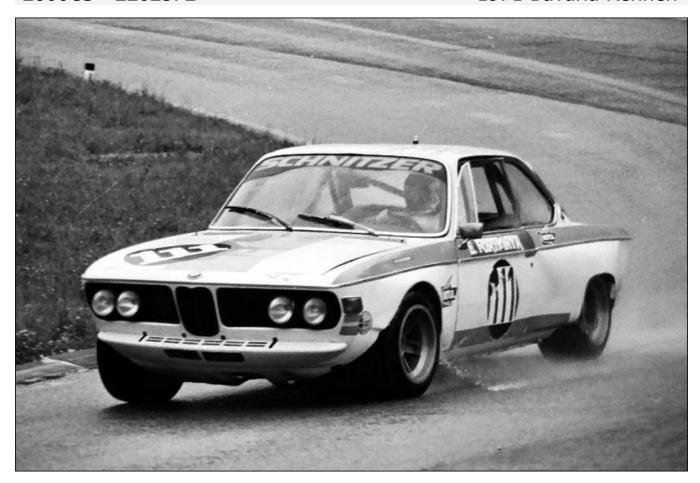

Painted white with orange roof spoiler and tail-fins, the rebuilt car first appeared in time for the '73 Spa 24 Hours with Brun and Kocher, but as in its previous appearance in 1971, the car retired, this time with mechanical problems. However the rest of the year proved to be moderately successful in terms of results with some decent placings, notably a 5th at Zandvoort and the class win for Brun at Les Rangiers. More decent results followed with a 5th in the Nations GP at Hockenheim, a 4th in the Paul Ricard 6 Hours, and a 7th in the Tourist Trophy at Silverstone.

For 1974 the car was run solely under the Walter Brun Motorsport banner with sponsorship from Jagermeister. The deal was struck too late in the day for the car to be repainted and appeared for the '74 Monza 4 Hours still in white and orange but with Jagermeister logos and signwriting. Hired to rent-adrivers Urs Zondler and Peter Mattli, "2572" finished a fine 4th overall. For the '74 Austria Trophy at the Salzburgring, "2572" was fully repainted in orange, but after qualifying well enough in practice, was withdrawn after Zondler switched to the teams newer CSL. Amateur racer Bernd Herlitze then borrowed "2572" for the Bavaria-Rennen at the Salzburgring, but despite winning easily, decided to switch back to his regular 2002. For the '74 Zandvoort Trophy, Mattli was back in the car this time partnered with Moritz Gerny but they could only manage to finish a lowly 22nd.