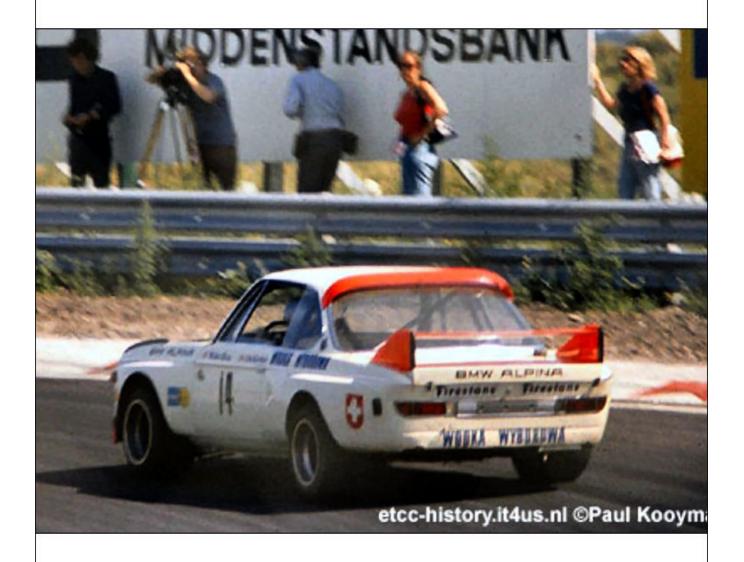

Painted white with orange roof spoiler and tail-fins, the rebuilt car first appeared in time for the '73 Spa 24 Hours with Brun and Kocher, but as in its previous appearance in 1971, the car retired, this time with mechanical problems. However the rest of the year proved to be moderately successful in terms of results with some decent placings, notably a 5th at Zandvoort and the class win for Brun at Les Rangiers. More decent results followed with a 5th in the Nations GP at Hockenheim, a 4th in the Paul Ricard 6 Hours, and a 7th in the Tourist Trophy at Silverstone.

In 1975 Walter Brun sold "2572" to young up and coming Swiss driver Fredy Schnarwiler who entered the car under the Formel Racing Club der Schweiz banner. Although not sponsored by Jagermeister, Fredy didn't bother repainting the car and kept the car in its full orange livery complete with Jagermeister logos and signwriting.