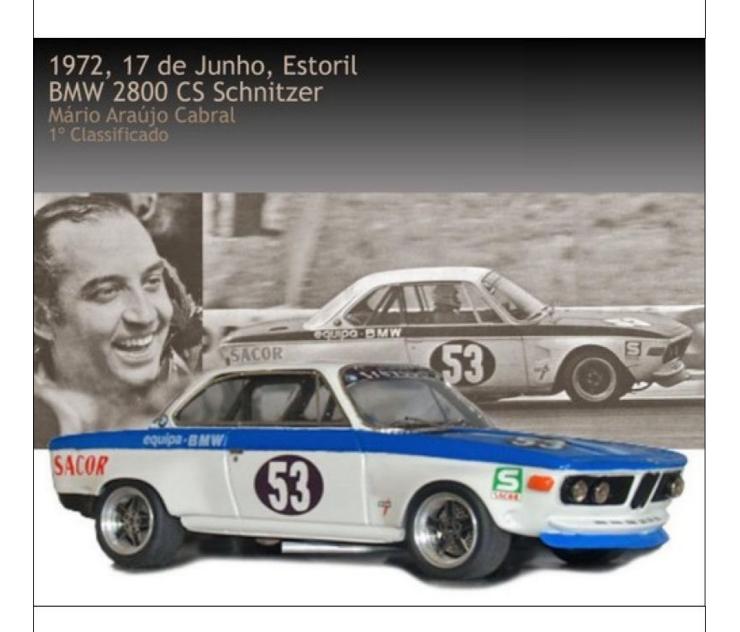

For the 1972 season, Schnitzer did a deal with Mario Cabral to run the car in Portuguese national events and hillclimbs under the Equipo-BMW banner. Mario went out to Munich with a couple of friends to pick up "2572", and once all the paperwork was done, they all piled into the car and headed straight for Lisbon for the inaugural opening event at Estoril on the 17th of June. A 40 lap race counting for the Spanish championship. Cabral won the race beating a pair of rather quick Ford Capri RS2600s.

Mario didn't have much in the way of a support team for the races at Estoril which he lived close by to. Along with a couple of friends, he would drive the car out to the track with some tools thrown in the back and a pair of spare wheels stuffed into the trunk for good measure, do the race, which he usually won, and then drive back home.

Despite appearing to be a rather amateur affair, Mario was no amateur racer and always qualified and raced at the front and during the 1972 season he won five times, finished second once and only failed to finish one race. After winning at Estoril, he won the Rampa de Monsanto hillclimb then headed for the Vila Real street circuit where he retired in the pouring wet conditions when the fuel pump failed after only three laps. A win in the hillclimb at Penha was followed by a win at Vila do Conde with Mario then closing out the season with a win and a second place finish, both at Estoril.