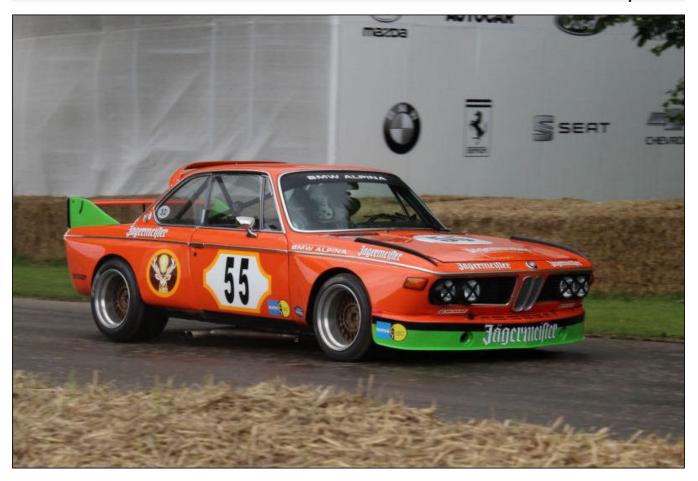

"2572" was then sold in 2008 to the current owner Peter Mullen and fully restored in its iconic orange Jagermeister livery was displayed at the 2014 Buntingford Classic Car Show. Prepared and looked after by Blakeney Motorsport, "2572" has been raced sporadically since 2015 by Mullen and Patrick Blakeney-Edwards appearing at the Goodwood Festival of Speed in 2016, and the Silverstone Classic in 2015, 2016 and more recently in 2018.

Retaining a lot of originality, including the original paintwork under the bonnet and boot-lids, "2572" is an iconic survivor from an iconic era in touring car racing, and like back in the day, is the perfect weapon of choice for historic touring car racing.