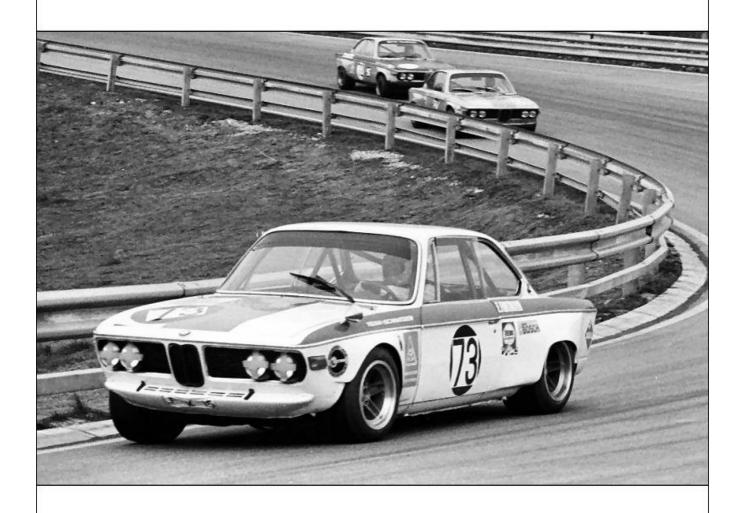

The car was then returned to Schnitzer who rebuilt the car over the winter for the 1972 season with the latest wide wheel-arches with vents at the rear, a modification seen on the other Schnitzer car "1362", but which had yet to have been carried out on "2572" which had been running "vent-less" arches since it was first converted to Group 2 spec in 1969.

Painted white with orange roof spoiler and tail-fins, the rebuilt car first appeared in time for the '73 Spa 24 Hours with Brun and Kocher, but as in its previous appearance in 1971, the car retired, this time with mechanical problems. However the rest of the year proved to be moderately successful in terms of results with some decent placings, notably a 5th at Zandvoort and the class win for Brun at Les Rangiers. More decent results followed with a 5th in the Nations GP at Hockenheim, a 4th in the Paul Ricard 6 Hours, and a 7th in the Tourist Trophy at Silverstone.