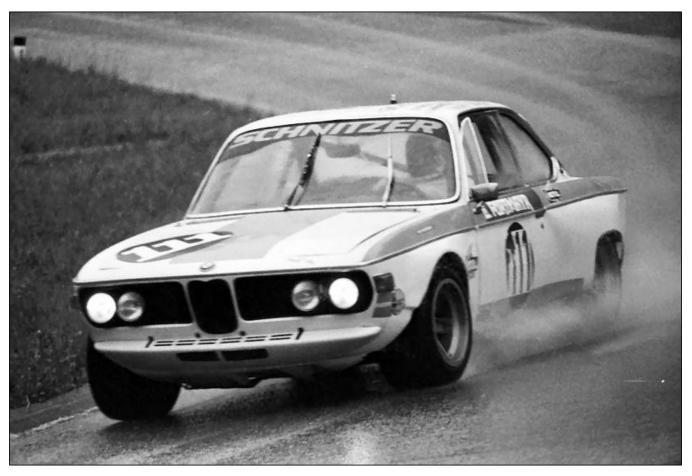

Painted white with orange roof spoiler and tail-fins, the rebuilt car first appeared in time for the '73 Spa 24 Hours with Brun and Kocher, but as in its previous appearance in 1971, the car retired, this time with mechanical problems. However the rest of the year proved to be moderately successful in terms of results with some decent placings, notably a 5th at Zandvoort and the class win for Brun at Les Rangiers. More decent results followed with a 5th in the Nations GP at Hockenheim, a 4th in the Paul Ricard 6 Hours, and a 7th in the Tourist Trophy at Silverstone.

For 1974 the car was run solely under the Walter Brun Motorsport banner with sponsorship from Jagermeister. The deal was struck too late in the day for the car to be repainted and appeared for the '74 Monza 4 Hours still in white and orange but with Jagermeister logos and signwriting. Hired to rent-adrivers Urs Zondler and Peter Mattli, "2572" finished a fine 4th overall. For the '74 Austria Trophy at the Salzburgring, "2572" was fully repainted in orange, but after qualifying well enough in practice, was withdrawn after Zondler switched to the teams newer CSL. Amateur racer Bernd Herlitze then borrowed "2572" for the Bavaria-Rennen at the Salzburgring, but despite winning easily, decided to switch back to his regular 2002. For the '74 Zandvoort Trophy, Mattli was back in the car this time partnered with Moritz Gerny but they could only manage to finish a lowly 22nd.