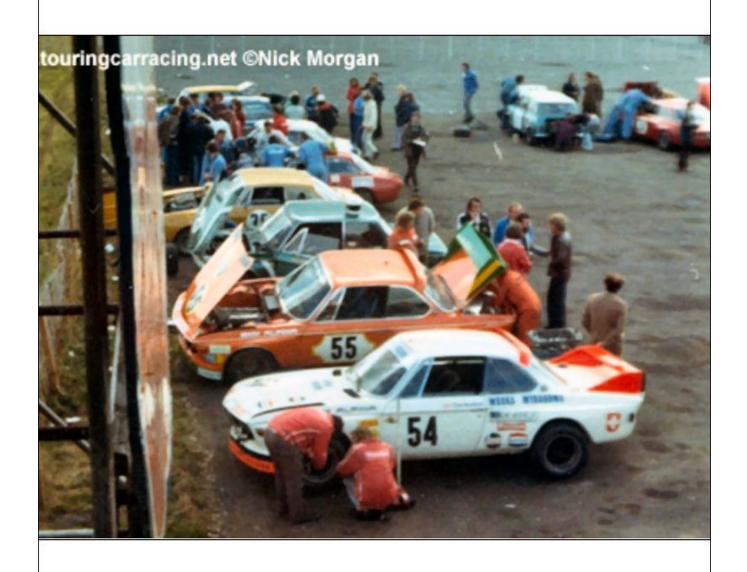

Painted white with orange roof spoiler and tail-fins, the rebuilt car first appeared in time for the '73 Spa 24 Hours with Brun and Kocher, but as in its previous appearance in 1971, the car retired, this time with mechanical problems. However the rest of the year proved to be moderately successful in terms of results with some decent placings, notably a 5th at Zandvoort and the class win for Brun at Les Rangiers. More decent results followed with a 5th in the Nations GP at Hockenheim, a 4th in the Paul Ricard 6 Hours, and a 7th in the Tourist Trophy at Silverstone.

For 1974 the car was run solely under the Walter Brun Motorsport banner with sponsorship from Jagermeister. The deal was struck too late in the day for the car to be repainted and appeared for the '74 Monza 4 Hours still in white and orange but with Jagermeister logos and signwriting. Hired to rent-adrivers Urs Zondler and Peter Mattli, "2572" finished a fine 4th overall. For the '74 Austria Trophy at the Salzburgring, "2572" was fully repainted in orange, but after qualifying well enough in practice, was withdrawn after Zondler switched to the teams newer CSL. Amateur racer Bernd Herlitze then borrowed "2572" for the Bavaria-Rennen at the Salzburgring, but despite winning easily, decided to switch back to his regular 2002. For the '74 Zandvoort Trophy, Mattli was back in the car this time partnered with Moritz Gerny but they could only manage to finish a lowly 22nd.

In 1975 Walter Brun sold "2572" to young up and coming Swiss driver Fredy Schnarwiler who entered the car under the Formel Racing Club der Schweiz banner. Although not sponsored by Jagermeister, Fredy didn't bother repainting the car and kept the car in its full orange livery complete with Jagermeister logos and signwriting.