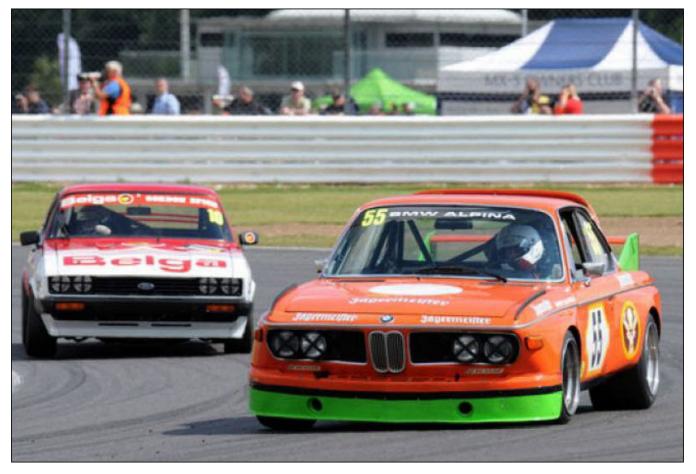

"2572" was then sold in 2008 to the current owner Peter Mullen and fully restored in its iconic orange Jagermeister livery was displayed at the 2014 Buntingford Classic Car Show. Prepared and looked after by Blakeney Motorsport, "2572" has been raced sporadically since 2015 by Mullen and Patrick Blakeney-Edwards appearing at the Goodwood Festival of Speed in 2016, and the Silverstone Classic in 2015, 2016 and more recently in 2018.

Retaining a lot of originality, including the original paintwork under the bonnet and boot-lids, "2572" is an iconic survivor from an iconic era in touring car racing, and like back in the day, is the perfect weapon of choice for historic touring car racing.