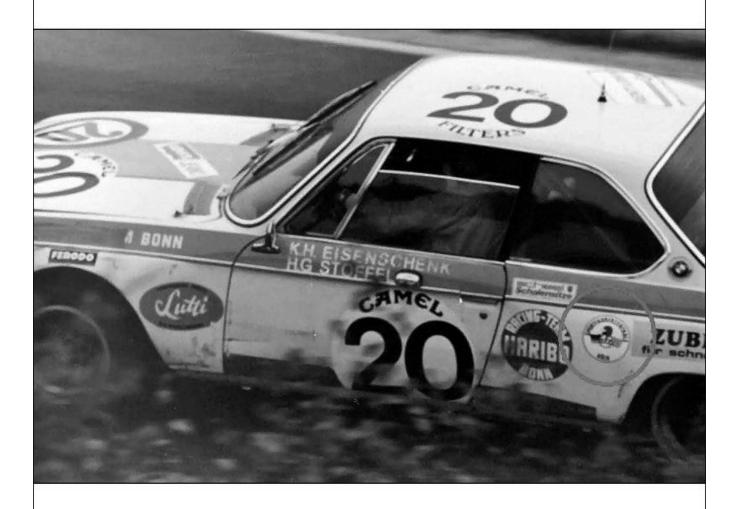

At the beginning of 1971, Furtmayr personally hired "2572" for two races at the Salzburgring, the Austria Trophy in April where he finished 4th and the Bavaria Trophy in June which he won.

"2572" was barely back at Schnitzer for a week before being leased to wealthy German amateur drivers Karl-Heinz Eisenschenk and Hans-Gunther Stoffel of Bohn, who running under the Haribo Racing banner, rather ambitiously planned to tackle four of the toughest events on the touring car calendar in a little over six weeks. Three of those races were at the Nurburgring where they started off in fine style by finishing third overall in the ADAC 24 Hours. Despite this promising start in achieving their aims they retired early in the Nurburgring 6 Hours, and retired also in the Spa 24 Hours when the car spun-off during a rainstorm and got bogged down and stuck in the wet grass and mud.

The last and fourth race was back at the Nurburgring, for the Marathon-de-la-Route 96 Hours, a 4 day grind which was a replacement for the Rome-Liege-Sofia Rally. After their 3rd place finish in the 24 Hours, Eisenschenk and Stoffel were pre-race favourites in a rather small field of 39 cars and the pair ran at the front battling for the lead until the engine broke after around 5 hours.