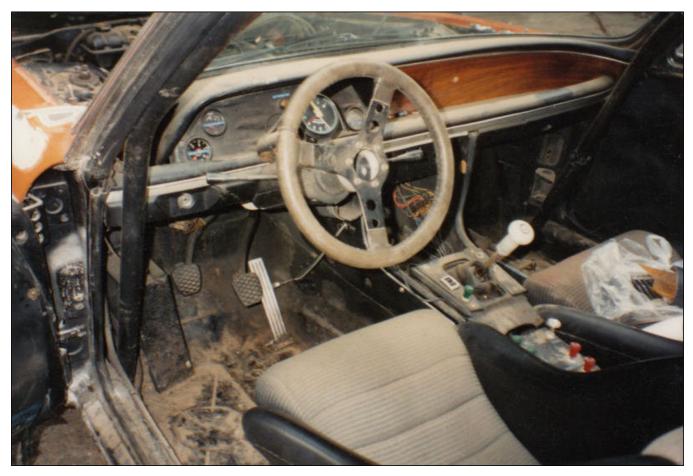

It's fair to say "2572" was exactly as Fredy last raced it, but for the years of grime, dirt and dust accumulated over nearly 20 years of neglect. The car though was 100% complete and undamaged but in dire need of a full restoration.