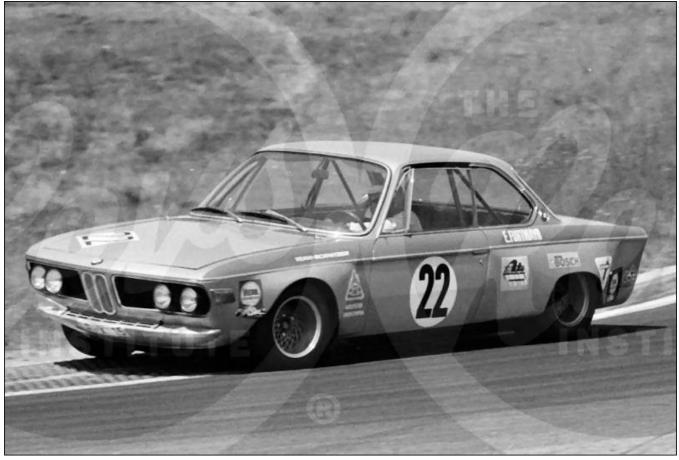

In 1975 Walter Brun sold "2572" to young up and coming Swiss driver Fredy Schnarwiler who entered the car under the Formel Racing Club der Schweiz banner. Although not sponsored by Jagermeister, Fredy didn't bother repainting the car and kept the car in its full orange livery complete with Jagermeister logos and signwriting.

After failing to turn-up for the Eifelrennen at the Nurburgring in April, Fredy appeared for the Norisring 200 in June. In what was now essentially an obsolete 2800CS, Fredy qualified right at the back of the grid some way of the pace, and after running at the tail-end some way behind, quit when the engine failed. The engine was fixed in time for the hillclimb at Les Rangiers, but the engine quit again after only one timed run.