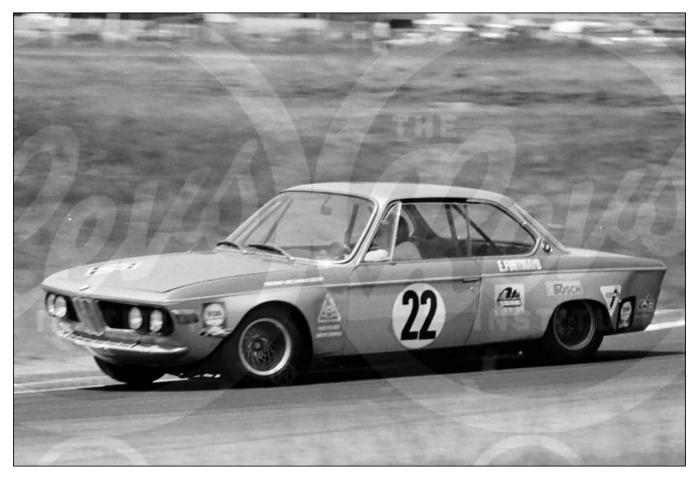

In 1975 Walter Brun sold "2572" to young up and coming Swiss driver Fredy Schnarwiler who entered the car under the Formel Racing Club der Schweiz banner. Although not sponsored by Jagermeister, Fredy didn't bother repainting the car and kept the car in its full orange livery complete with Jagermeister logos and signwriting.

After failing to turn-up for the Eifelrennen at the Nurburgring in April, Fredy appeared for the Norisring 200 in June. In what was now essentially an obsolete 2800CS, Fredy qualified right at the back of the grid some way of the pace, and after running at the tail-end some way behind, quit when the engine failed. The engine was fixed in time for the hillclimb at Les Rangiers, but the engine quit again after only one timed run.