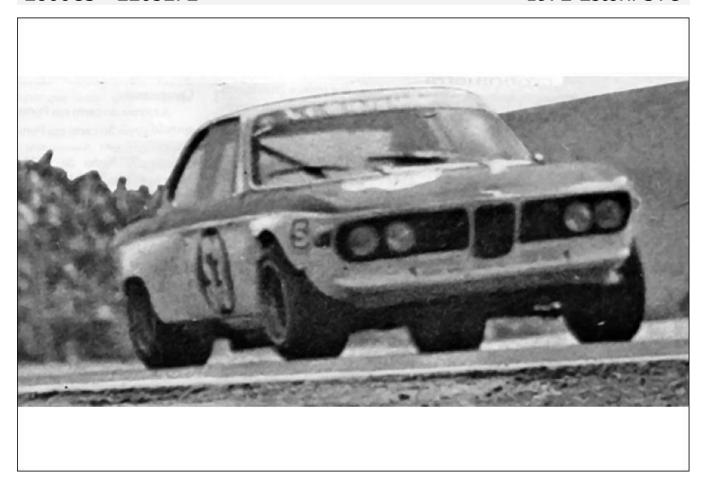

For the 1972 season, Schnitzer did a deal with Mario Cabral to run the car in Portuguese national events and hillclimbs under the Equipo-BMW banner. Mario went out to Munich with a couple of friends to pick up "2572", and once all the paperwork was done, they all piled into the car and headed straight for Lisbon for the inaugural opening event at Estoril on the 17th of June. A 40 lap race counting for the Spanish championship. Cabral won the race beating a pair of rather quick Ford Capri RS2600s.

Mario didn't have much in the way of a support team for the races at Estoril which he lived close by to. Along with a couple of friends, he would drive the car out to the track with some tools thrown in the back and a pair of spare wheels stuffed into the trunk for good measure, do the race, which he usually won, and then drive back home.

Despite appearing to be a rather amateur affair, Mario was no amateur racer and always qualified and raced at the front and during the 1972 season he won five times, finished second once and only failed to finish one race. After winning at Estoril, he won the Rampa de Monsanto hillclimb then headed for the Vila Real street circuit where he retired in the pouring wet conditions when the fuel pump failed after only three laps. A win in the hillclimb at Penha was followed by a win at Vila do Conde with Mario then closing out the season with a win and a second place finish, both at Estoril.