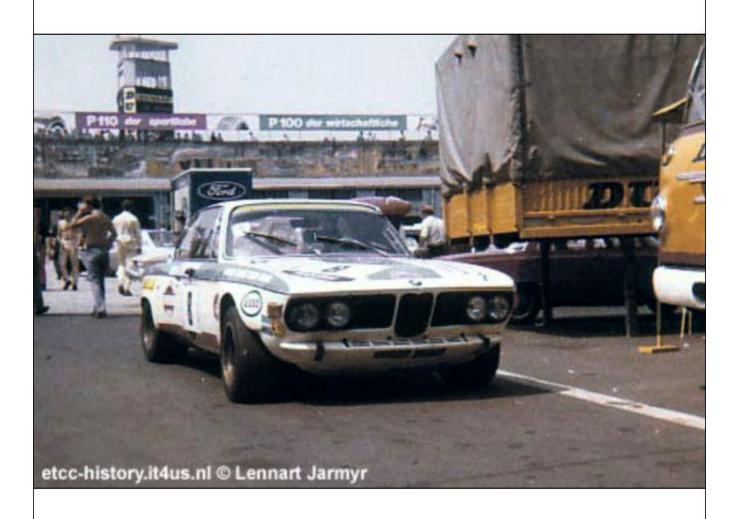

Painted white with orange roof spoiler and tail-fins, the rebuilt car first appeared in time for the '73 Spa 24 Hours with Brun and Kocher, but as in its previous appearance in 1971, the car retired, this time with mechanical problems. However the rest of the year proved to be moderately successful in terms of results with some decent placings, notably a 5th at Zandvoort and the class win for Brun at Les Rangiers. More decent results followed with a 5th in the Nations GP at Hockenheim, a 4th in the Paul Ricard 6 Hours, and a 7th in the Tourist Trophy at Silverstone.