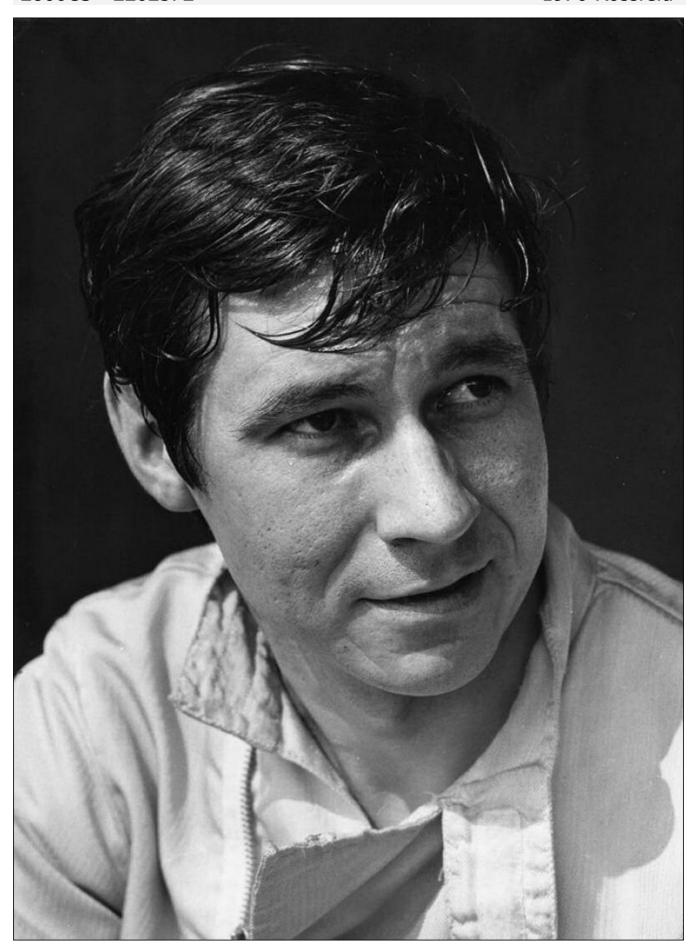

"2572" was entrusted to Ernst Furtmayr, the 1969 European Mountain Champion in the Touring Car class with a BMW 2002, which he used to win the first event of the 1970 championship at Montseny, but thereafter Furtmayr would use "2572" for the first half of the season in what would be a successful attempt at retaining his title in 1970.

First time out for Ernst in the 2800CS was at Rossfeld at the beginning of June where he finished 2nd overall and won the Group 2 class. A week later at Hockenheim the car would do a circuit race for

the first time but Ernst had no luck and retired. The following week though he would win outright and take the class win at Mont Ventoux. A trio of events in July started with a 2nd in class at Trento-Bondone followed by the class win at Cesana-Sestriere, but at Freiburg, Ernst suffered his second retirement of the season. It was the last time Ernst would use "2572" in 1970 thereafter switching to chassis 220-1362 for the remainder of the year.