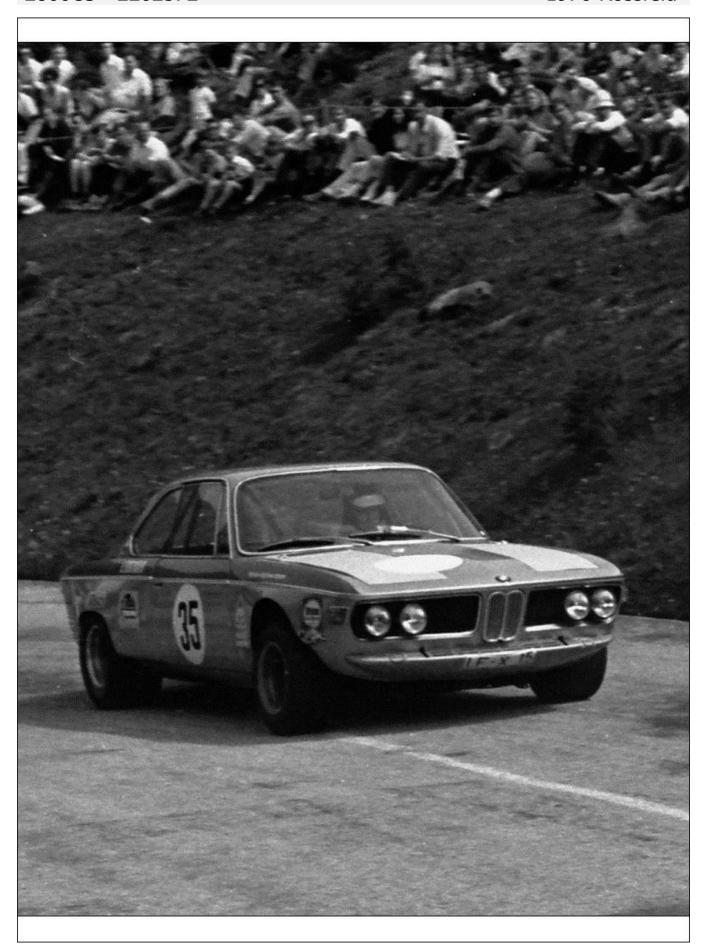

"2572" was entrusted to Ernst Furtmayr, the 1969 European Mountain Champion in the Touring Car class with a BMW 2002, which he used to win the first event of the 1970 championship at Montseny, but thereafter Furtmayr would use "2572" for the first half of the season in what would be a successful attempt at retaining his title in 1970.

First time out for Ernst in the 2800CS was at Rossfeld at the beginning of June where he finished 2nd overall and won the Group 2 class. A week later at Hockenheim the car would do a circuit race for

the first time but Ernst had no luck and retired. The following week though he would win outright and take the class win at Mont Ventoux. A trio of events in July started with a 2nd in class at Trento-Bondone followed by the class win at Cesana-Sestriere, but at Freiburg, Ernst suffered his second retirement of the season. It was the last time Ernst would use "2572" in 1970 thereafter switching to chassis 220-1362 for the remainder of the year.