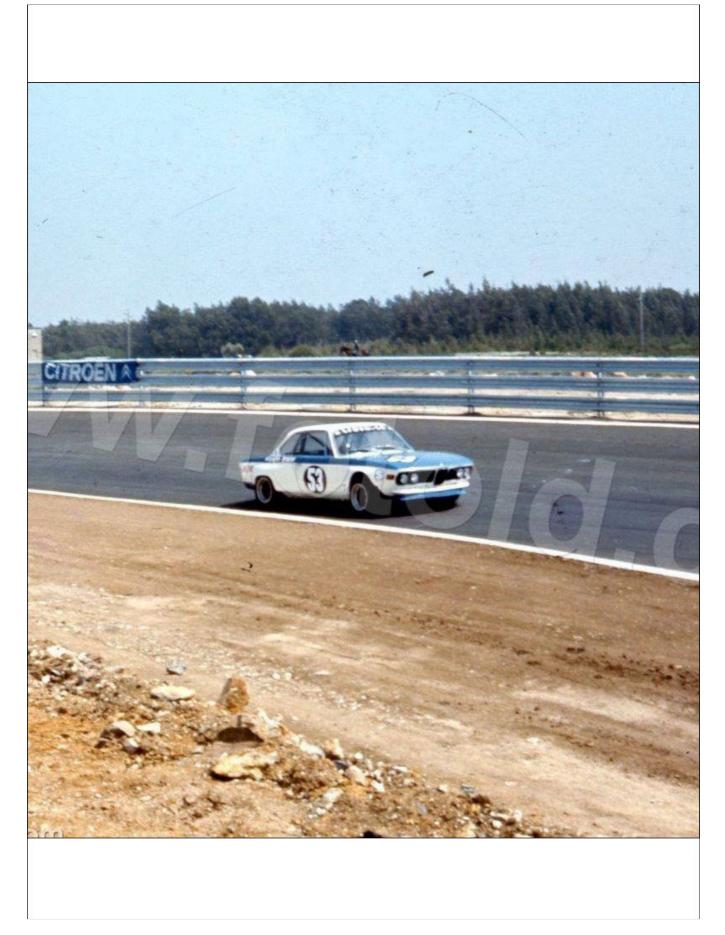

For the 1972 season, Schnitzer did a deal with Mario Cabral to run the car in Portuguese national events and hillclimbs under the Equipo-BMW banner. Mario went out to Munich with a couple of friends to pick up "2572", and once all the paperwork was done, they all piled into the car and headed straight for Lisbon for the inaugural opening event at Estoril on the 17th of June. A 40 lap race counting for the Spanish championship. Cabral won the race beating a pair of rather quick Ford Capri RS2600s.

Mario didn't have much in the way of a support team for the races at Estoril which he lived close by to. Along with a couple of friends, he would drive the car out to the track with some tools thrown in the back and a pair of spare wheels stuffed into the trunk for good measure, do the race, which he usually won, and then drive back home.

Despite appearing to be a rather amateur affair, Mario was no amateur racer and always qualified and raced at the front and during the 1972 season he won five times, finished second once and only failed to finish one race. After winning at Estoril, he won the Rampa de Monsanto hillclimb then headed for the Vila Real street circuit where he retired in the pouring wet conditions when the fuel pump failed after only three laps. A win in the hillclimb at Penha was followed by a win at Vila do Conde with Mario then closing out the season with a win and a second place finish, both at Estoril.