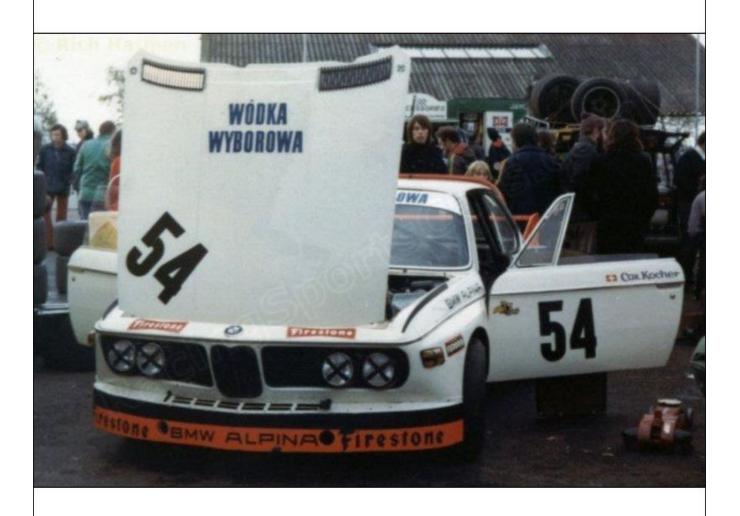

For 1973 Walter Brun and Cox Kocher came to an arrangement with Herbert Muller to hire or lease any of the Schnitzer cars on a race-by-race basis. Brun did the first half of the season by paying for rent-a-drives in the sister "1362" chassis and the Schnitzer built lightweight CSL, but by mid-season "2572" had been bought outright by Brun and Muller with the intention of rebuilding the car to CSL spec.

Schnitzer though, now at the mid-point of season, didn't have the capacity to do any major work on the car, so "2572" was handed over instead to rivals Alpina-BMW to be converted and rebuilt to the latest lightweight 3.0 CSL "Batmobile" specification along with the latest spec 3.3 litre engine.

Painted white with orange roof spoiler and tail-fins, the rebuilt car first appeared in time for the '73 Spa 24 Hours with Brun and Kocher, but as in its previous appearance in 1971, the car retired, this time with mechanical problems. However the rest of the year proved to be moderately successful in terms of results with some decent placings, notably a 5th at Zandvoort and the class win for Brun at Les Rangiers. More decent results followed with a 5th in the Nations GP at Hockenheim, a 4th in the Paul Ricard 6 Hours, and a 7th in the Tourist Trophy at Silverstone.