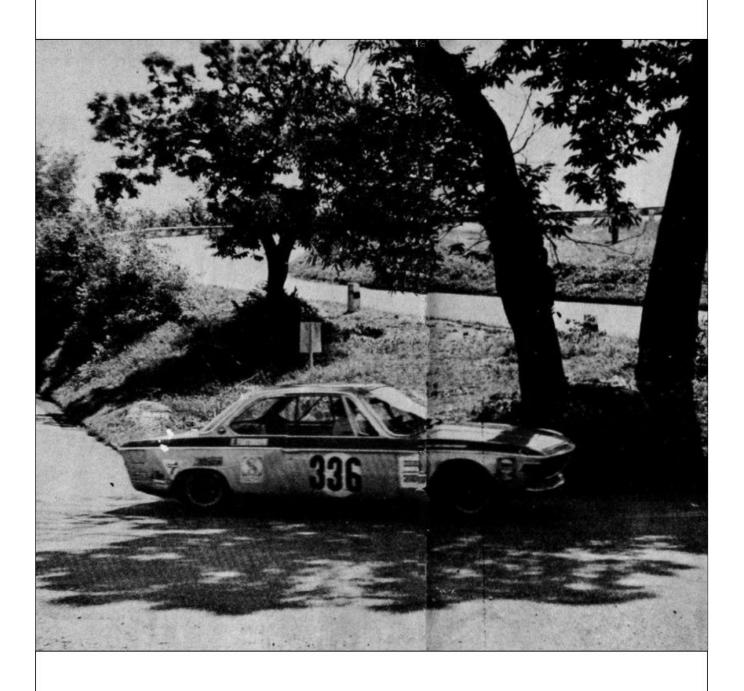

First time out for Ernst in the 2800CS was at Rossfeld at the beginning of June where he finished 2nd overall and won the Group 2 class. A week later at Hockenheim the car would do a circuit race for

the first time but Ernst had no luck and retired. The following week though he would win outright and take the class win at Mont Ventoux. A trio of events in July started with a 2nd in class at Trento-Bondone followed by the class win at Cesana-Sestriere, but at Freiburg, Ernst suffered his second retirement of the season. It was the last time Ernst would use "2572" in 1970 thereafter switching to chassis 220-1362 for the remainder of the year.