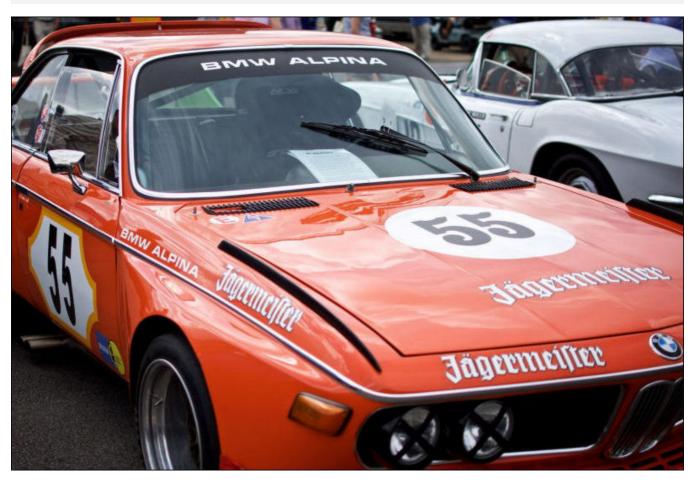

For 1974 the car was run solely under the Walter Brun Motorsport banner with sponsorship from Jagermeister. The deal was struck too late in the day for the car to be repainted and appeared for the '74 Monza 4 Hours still in white and orange but with Jagermeister logos and signwriting. Hired to rent-adrivers Urs Zondler and Peter Mattli, "2572" finished a fine 4th overall. For the '74 Austria Trophy at the Salzburgring, "2572" was fully repainted in orange, but after qualifying well enough in practice, was withdrawn after Zondler switched to the teams newer CSL. Amateur racer Bernd Herlitze then borrowed "2572" for the Bavaria-Rennen at the Salzburgring, but despite winning easily, decided to switch back to his regular 2002. For the '74 Zandvoort Trophy, Mattli was back in the car this time partnered with Moritz Gerny but they could only manage to finish a lowly 22nd.

In 1975 Walter Brun sold "2572" to young up and coming Swiss driver Fredy Schnarwiler who entered the car under the Formel Racing Club der Schweiz banner. Although not sponsored by Jagermeister, Fredy didn't bother repainting the car and kept the car in its full orange livery complete with Jagermeister logos and signwriting.

"2572" was then sold in 2008 to the current owner Peter Mullen and fully restored in its iconic orange Jagermeister livery was displayed at the 2014 Buntingford Classic Car Show. Prepared and looked after by Blakeney Motorsport, "2572" has been raced sporadically since 2015 by Mullen and Patrick Blakeney-Edwards appearing at the Goodwood Festival of Speed in 2016, and the Silverstone Classic in 2015, 2016 and more recently in 2018.