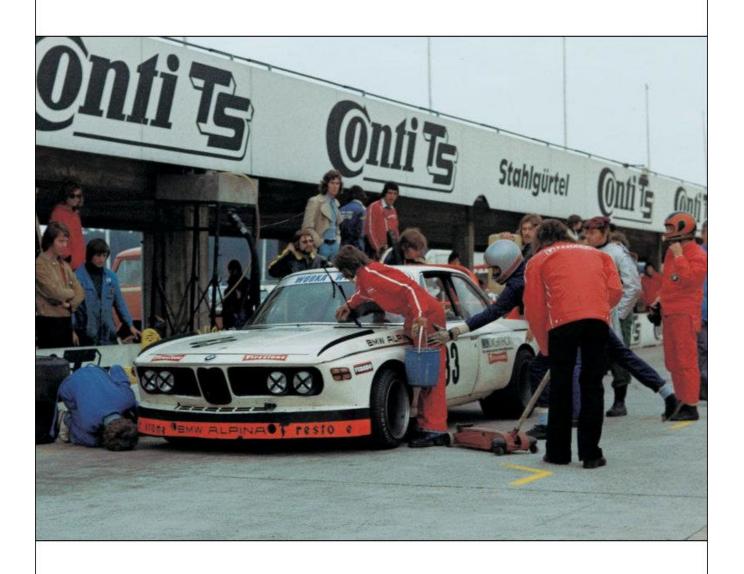

Schnitzer though, now at the mid-point of season, didn't have the capacity to do any major work on the car, so "2572" was handed over instead to rivals Alpina-BMW to be converted and rebuilt to the latest lightweight 3.0 CSL "Batmobile" specification along with the latest spec 3.3 litre engine.

Painted white with orange roof spoiler and tail-fins, the rebuilt car first appeared in time for the '73 Spa 24 Hours with Brun and Kocher, but as in its previous appearance in 1971, the car retired, this time with mechanical problems. However the rest of the year proved to be moderately successful in terms of results with some decent placings, notably a 5th at Zandvoort and the class win for Brun at Les Rangiers. More decent results followed with a 5th in the Nations GP at Hockenheim, a 4th in the Paul Ricard 6 Hours, and a 7th in the Tourist Trophy at Silverstone.