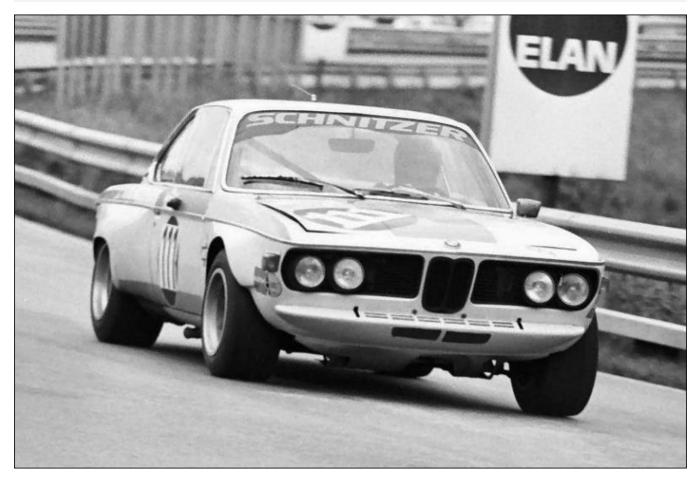

At the beginning of 1971, Furtmayr personally hired "2572" for two races at the Salzburgring, the Austria Trophy in April where he finished 4th and the Bavaria Trophy in June which he won.

"2572" was barely back at Schnitzer for a week before being leased to wealthy German amateur drivers Karl-Heinz Eisenschenk and Hans-Gunther Stoffel of Bohn, who running under the Haribo Racing banner, rather ambitiously planned to tackle four of the toughest events on the touring car calendar in a little over six weeks. Three of those races were at the Nurburgring where they started off in fine style by finishing third overall in the ADAC 24 Hours. Despite this promising start in achieving their aims they retired early in the Nurburgring 6 Hours, and retired also in the Spa 24 Hours when the car spun-off during a rainstorm and got bogged down and stuck in the wet grass and mud.

For 1974 the car was run solely under the Walter Brun Motorsport banner with sponsorship from Jagermeister. The deal was struck too late in the day for the car to be repainted and appeared for the '74 Monza 4 Hours still in white and orange but with Jagermeister logos and signwriting. Hired to rent-adrivers Urs Zondler and Peter Mattli, "2572" finished a fine 4th overall. For the '74 Austria Trophy at the Salzburgring, "2572" was fully repainted in orange, but after qualifying well enough in practice, was withdrawn after Zondler switched to the teams newer CSL. Amateur racer Bernd Herlitze then borrowed "2572" for the Bavaria-Rennen at the Salzburgring, but despite winning easily, decided to switch back to his regular 2002. For the '74 Zandvoort Trophy, Mattli was back in the car this time partnered with Moritz Gerny but they could only manage to finish a lowly 22nd.