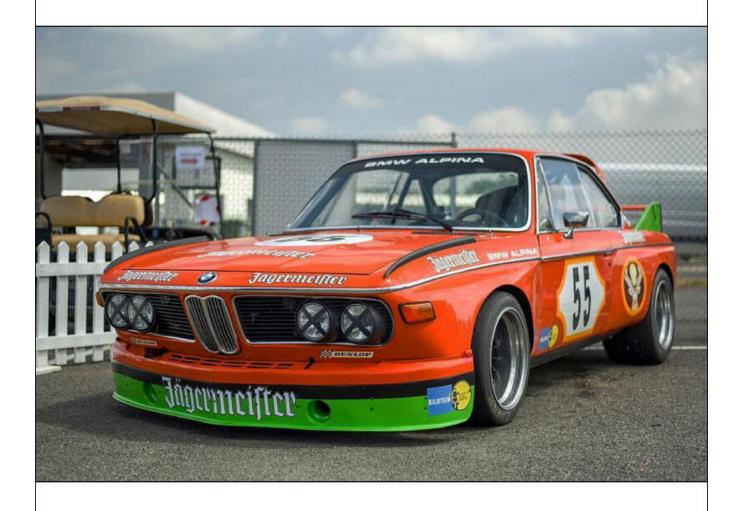

For 1974 the car was run solely under the Walter Brun Motorsport banner with sponsorship from Jagermeister. The deal was struck too late in the day for the car to be repainted and appeared for the '74 Monza 4 Hours still in white and orange but with Jagermeister logos and signwriting. Hired to rent-adrivers Urs Zondler and Peter Mattli, "2572" finished a fine 4th overall. For the '74 Austria Trophy at the Salzburgring, "2572" was fully repainted in orange, but after qualifying well enough in practice, was withdrawn after Zondler switched to the teams newer CSL. Amateur racer Bernd Herlitze then borrowed "2572" for the Bavaria-Rennen at the Salzburgring, but despite winning easily, decided to switch back to his regular 2002. For the '74 Zandvoort Trophy, Mattli was back in the car this time partnered with Moritz Gerny but they could only manage to finish a lowly 22nd.

In 1975 Walter Brun sold "2572" to young up and coming Swiss driver Fredy Schnarwiler who entered the car under the Formel Racing Club der Schweiz banner. Although not sponsored by Jagermeister, Fredy didn't bother repainting the car and kept the car in its full orange livery complete with Jagermeister logos and signwriting.

"2572" was then sold in 2008 to the current owner Peter Mullen and fully restored in its iconic orange Jagermeister livery was displayed at the 2014 Buntingford Classic Car Show. Prepared and looked after by Blakeney Motorsport, "2572" has been raced sporadically since 2015 by Mullen and Patrick Blakeney-Edwards appearing at the Goodwood Festival of Speed in 2016, and the Silverstone Classic in 2015, 2016 and more recently in 2018.