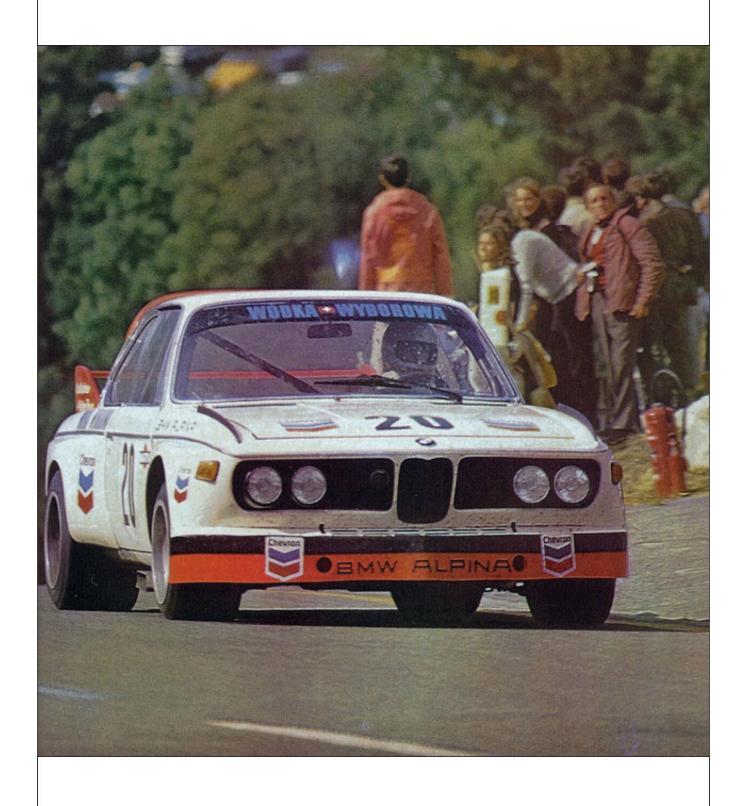

Schnitzer though, now at the mid-point of season, didn't have the capacity to do any major work on the car, so "2572" was handed over instead to rivals Alpina-BMW to be converted and rebuilt to the latest lightweight 3.0 CSL "Batmobile" specification along with the latest spec 3.3 litre engine.

Painted white with orange roof spoiler and tail-fins, the rebuilt car first appeared in time for the '73 Spa 24 Hours with Brun and Kocher, but as in its previous appearance in 1971, the car retired, this time with mechanical problems. However the rest of the year proved to be moderately successful in terms of results with some decent placings, notably a 5th at Zandvoort and the class win for Brun at Les Rangiers. More decent results followed with a 5th in the Nations GP at Hockenheim, a 4th in the Paul Ricard 6 Hours, and a 7th in the Tourist Trophy at Silverstone.