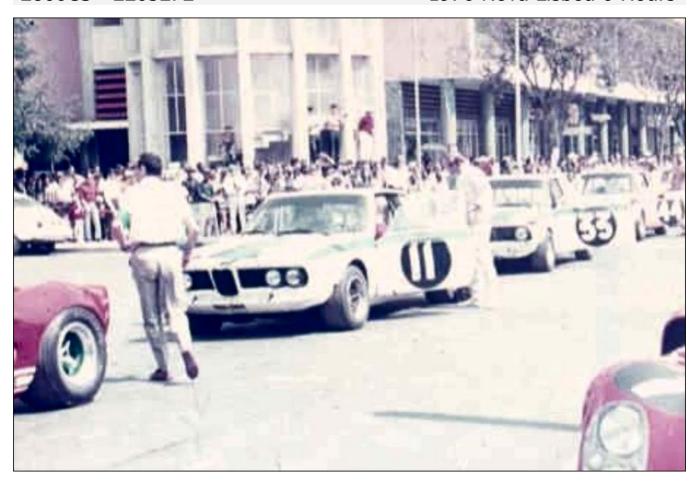

"2572" in the meantime was rebuilt and freshened up in white and blue and sent out to Nova Lisboa in Angola for local young hotshot Jose Lampreira and Claude Melville to race in the 6 hour event. After easily qualifying as fastest touring car, the car retired early when the gearbox broke. "2572" was supposed to stay on in Angola and do the 3 Hours race a couple of weeks later, but Schnitzer couldn't get a gearbox out because of customs restrictions so it was easier to send out another car, the freshly built "1362", and return "2572" to Schnitzer in Germany where it remained unused for the rest of the season.

For the 1972 season, Schnitzer did a deal with Mario Cabral to run the car in Portuguese national events and hillclimbs under the Equipo-BMW banner. Mario went out to Munich with a couple of friends to pick up "2572", and once all the paperwork was done, they all piled into the car and headed straight for Lisbon for the inaugural opening event at Estoril on the 17th of June. A 40 lap race counting for the Spanish championship. Cabral won the race beating a pair of rather quick Ford Capri RS2600s.