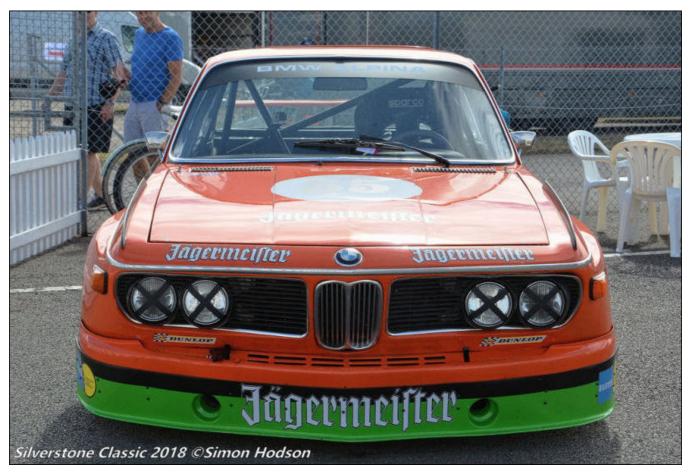

"2572" was then sold in 2008 to the current owner Peter Mullen and fully restored in its iconic orange Jagermeister livery was displayed at the 2014 Buntingford Classic Car Show. Prepared and looked after by Blakeney Motorsport, "2572" has been raced sporadically since 2015 by Mullen and Patrick Blakeney-Edwards appearing at the Goodwood Festival of Speed in 2016, and the Silverstone Classic in 2015, 2016 and more recently in 2018.

Retaining a lot of originality, including the original paintwork under the bonnet and boot-lids, "2572" is an iconic survivor from an iconic era in touring car racing, and like back in the day, is the perfect weapon of choice for historic touring car racing.