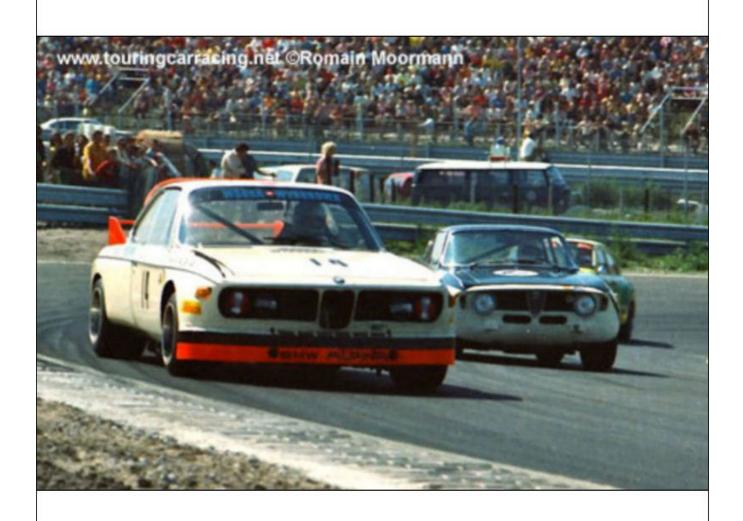

Painted white with orange roof spoiler and tail-fins, the rebuilt car first appeared in time for the '73 Spa 24 Hours with Brun and Kocher, but as in its previous appearance in 1971, the car retired, this time with mechanical problems. However the rest of the year proved to be moderately successful in terms of results with some decent placings, notably a 5th at Zandvoort and the class win for Brun at Les Rangiers. More decent results followed with a 5th in the Nations GP at Hockenheim, a 4th in the Paul Ricard 6 Hours, and a 7th in the Tourist Trophy at Silverstone.