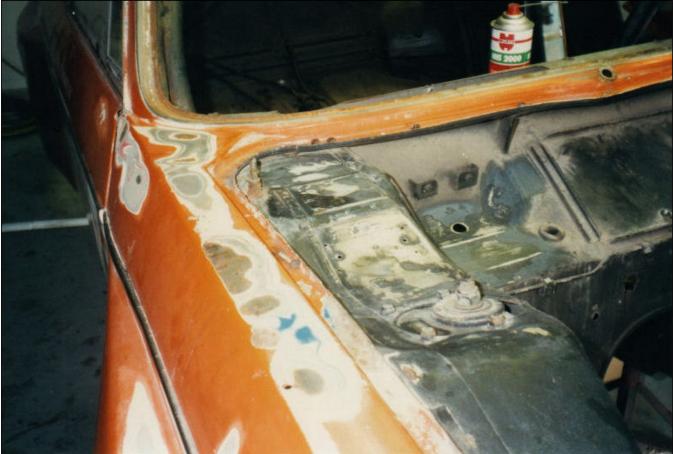

It's fair to say "2572" was exactly as Fredy last raced it, but for the years of grime, dirt and dust accumulated over nearly 20 years of neglect. The car though was 100% complete and undamaged but in dire need of a full restoration.

"2572" was then sold in 2008 to the current owner Peter Mullen and fully restored in its iconic orange Jagermeister livery was displayed at the 2014 Buntingford Classic Car Show. Prepared and looked after by Blakeney Motorsport, "2572" has been raced sporadically since 2015 by Mullen and Patrick Blakeney-Edwards appearing at the Goodwood Festival of Speed in 2016, and the Silverstone Classic in 2015, 2016 and more recently in 2018.