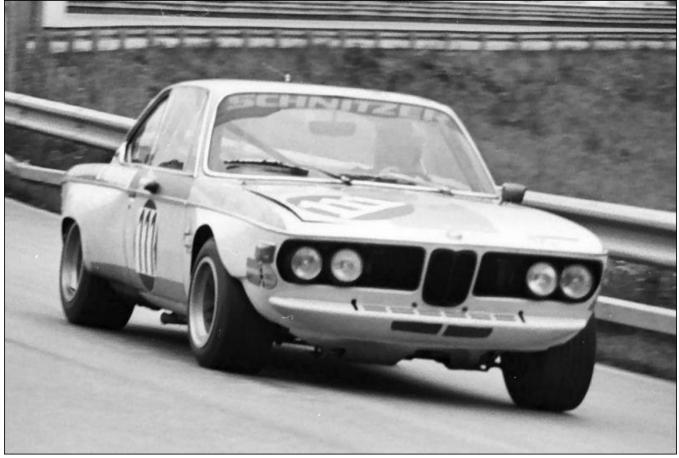

At the beginning of 1971, Furtmayr personally hired "2572" for two races at the Salzburgring, the Austria Trophy in April where he finished 4th and the Bavaria Trophy in June which he won.

"2572" was barely back at Schnitzer for a week before being leased to wealthy German amateur drivers Karl-Heinz Eisenschenk and Hans-Gunther Stoffel of Bohn, who running under the Haribo Racing banner, rather ambitiously planned to tackle four of the toughest events on the touring car calendar in a little over six weeks. Three of those races were at the Nurburgring where they started off in fine style by finishing third overall in the ADAC 24 Hours. Despite this promising start in achieving their aims they retired early in the Nurburgring 6 Hours, and retired also in the Spa 24 Hours when the car spun-off during a rainstorm and got bogged down and stuck in the wet grass and mud.

For 1974 the car was run solely under the Walter Brun Motorsport banner with sponsorship from Jagermeister. The deal was struck too late in the day for the car to be repainted and appeared for the '74 Monza 4 Hours still in white and orange but with Jagermeister logos and signwriting. Hired to rent-adrivers Urs Zondler and Peter Mattli, "2572" finished a fine 4th overall. For the '74 Austria Trophy at the Salzburgring, "2572" was fully repainted in orange, but after qualifying well enough in practice, was withdrawn after Zondler switched to the teams newer CSL. Amateur racer Bernd Herlitze then borrowed "2572" for the Bavaria-Rennen at the Salzburgring, but despite winning easily, decided to switch back to his regular 2002. For the '74 Zandvoort Trophy, Mattli was back in the car this time partnered with Moritz Gerny but they could only manage to finish a lowly 22nd.