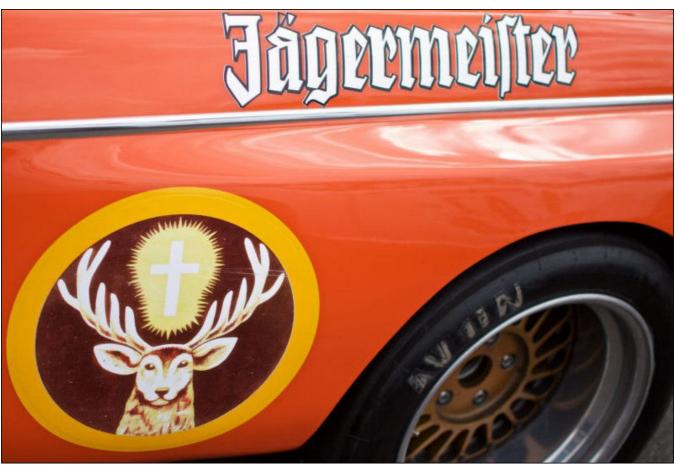

For 1974 the car was run solely under the Walter Brun Motorsport banner with sponsorship from Jagermeister. The deal was struck too late in the day for the car to be repainted and appeared for the '74 Monza 4 Hours still in white and orange but with Jagermeister logos and signwriting. Hired to rent-adrivers Urs Zondler and Peter Mattli, "2572" finished a fine 4th overall. For the '74 Austria Trophy at the Salzburgring, "2572" was fully repainted in orange, but after qualifying well enough in practice, was withdrawn after Zondler switched to the teams newer CSL. Amateur racer Bernd Herlitze then borrowed "2572" for the Bavaria-Rennen at the Salzburgring, but despite winning easily, decided to switch back to his regular 2002. For the '74 Zandvoort Trophy, Mattli was back in the car this time partnered with Moritz Gerny but they could only manage to finish a lowly 22nd.

In 1975 Walter Brun sold "2572" to young up and coming Swiss driver Fredy Schnarwiler who entered the car under the Formel Racing Club der Schweiz banner. Although not sponsored by Jagermeister, Fredy didn't bother repainting the car and kept the car in its full orange livery complete with Jagermeister logos and signwriting.

"2572" was then sold in 2008 to the current owner Peter Mullen and fully restored in its iconic orange Jagermeister livery was displayed at the 2014 Buntingford Classic Car Show. Prepared and looked after by Blakeney Motorsport, "2572" has been raced sporadically since 2015 by Mullen and Patrick Blakeney-Edwards appearing at the Goodwood Festival of Speed in 2016, and the Silverstone Classic in 2015, 2016 and more recently in 2018.

Retaining a lot of originality, including the original paintwork under the bonnet and boot-lids, "2572" is an iconic survivor from an iconic era in touring car racing, and like back in the day, is the perfect weapon of choice for historic touring car racing.