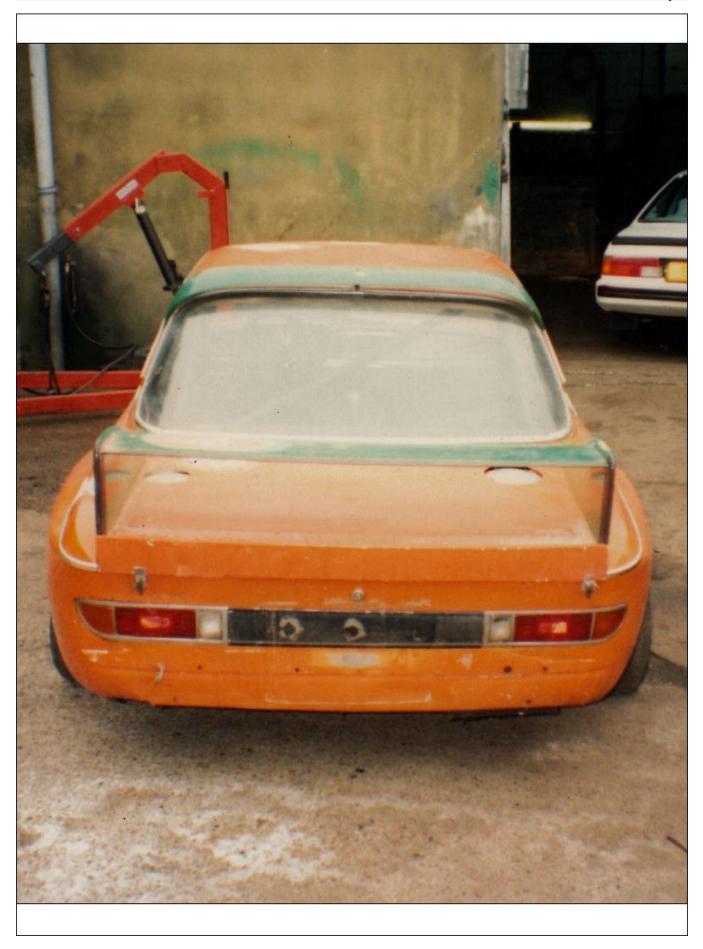

It's fair to say "2572" was exactly as Fredy last raced it, but for the years of grime, dirt and dust accumulated over nearly 20 years of neglect. The car though was 100% complete and undamaged but in dire need of a full restoration.

"2572" was then sold in 2008 to the current owner Peter Mullen and fully restored in its iconic orange Jagermeister livery was displayed at the 2014 Buntingford Classic Car Show. Prepared and looked after by Blakeney Motorsport, "2572" has been raced sporadically since 2015 by Mullen and Patrick Blakeney-Edwards appearing at the Goodwood Festival of Speed in 2016, and the Silverstone Classic in 2015, 2016 and more recently in 2018.