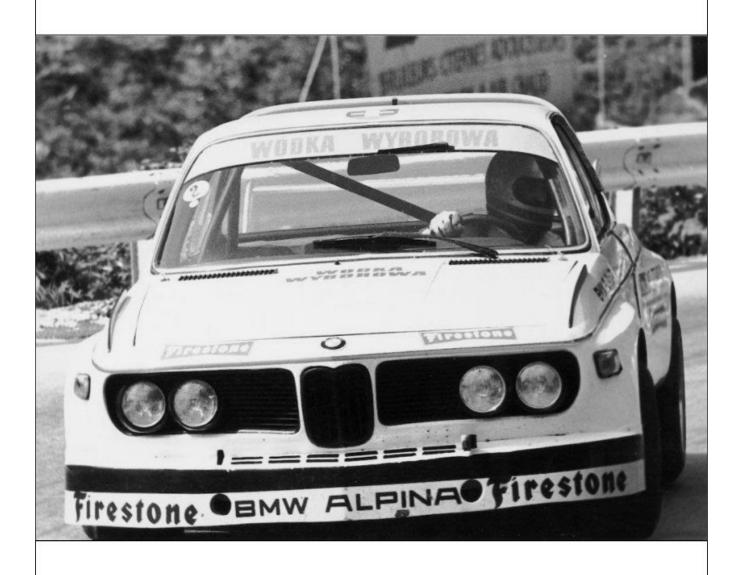

Schnitzer though, now at the mid-point of season, didn't have the capacity to do any major work on the car, so "2572" was handed over instead to rivals Alpina-BMW to be converted and rebuilt to the latest lightweight 3.0 CSL "Batmobile" specification along with the latest spec 3.3 litre engine.

Painted white with orange roof spoiler and tail-fins, the rebuilt car first appeared in time for the '73 Spa 24 Hours with Brun and Kocher, but as in its previous appearance in 1971, the car retired, this time with mechanical problems. However the rest of the year proved to be moderately successful in terms of results with some decent placings, notably a 5th at Zandvoort and the class win for Brun at Les Rangiers. More decent results followed with a 5th in the Nations GP at Hockenheim, a 4th in the Paul Ricard 6 Hours, and a 7th in the Tourist Trophy at Silverstone.