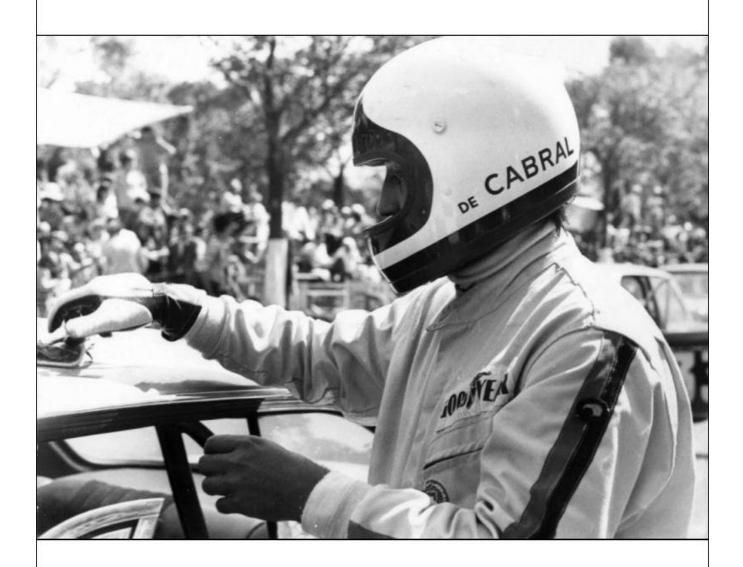

For the 1972 season, Schnitzer did a deal with Mario Cabral to run the car in Portuguese national events and hillclimbs under the Equipo-BMW banner. Mario went out to Munich with a couple of friends to pick up "2572", and once all the paperwork was done, they all piled into the car and headed straight for Lisbon for the inaugural opening event at Estoril on the 17th of June. A 40 lap race counting for the Spanish championship. Cabral won the race beating a pair of rather quick Ford Capri RS2600s.

Mario didn't have much in the way of a support team for the races at Estoril which he lived close by to. Along with a couple of friends, he would drive the car out to the track with some tools thrown in the back and a pair of spare wheels stuffed into the trunk for good measure, do the race, which he usually won, and then drive back home.

Despite appearing to be a rather amateur affair, Mario was no amateur racer and always qualified and raced at the front and during the 1972 season he won five times, finished second once and only failed to finish one race. After winning at Estoril, he won the Rampa de Monsanto hillclimb then headed for the Vila Real street circuit where he retired in the pouring wet conditions when the fuel pump failed after only three laps. A win in the hillclimb at Penha was followed by a win at Vila do Conde with Mario then closing out the season with a win and a second place finish, both at Estoril.