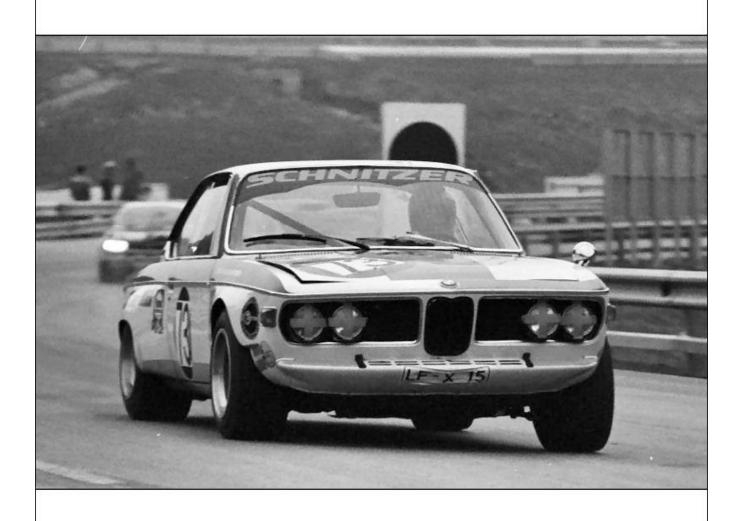

Since the start of its racing career "2572" carried the road-plate "LF-X 15", a Schnitzer appointed trade-plate which was not unique to or solely used on this car. It was first used in 1968 on the 2002 hillclimbed by Furtmayr and used again the following year on one of the two cars Furtmayr used. From 1970 until 1972 it was used on both "2572" and the sister car "1362" at the same time, but as these cars were never in the same race or competing against each other, it apparently never caused any problems. The plate continued to be used simultaneously by "1362" and the teams new lightweight 3.0 CSL up until the end of 1973 and into 1974 by which time "2572" had been sold on and was no longer using the plate.

Schnitzer though, now at the mid-point of season, didn't have the capacity to do any major work on the car, so "2572" was handed over instead to rivals Alpina-BMW to be converted and rebuilt to the latest lightweight 3.0 CSL "Batmobile" specification along with the latest spec 3.3 litre engine.