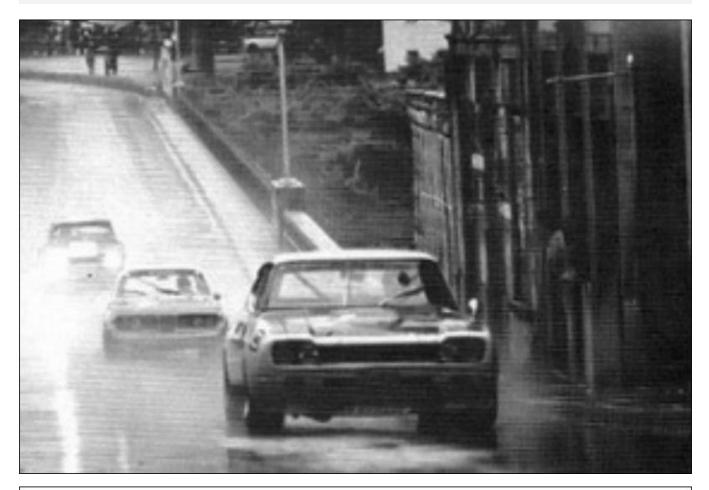

Despite appearing to be a rather amateur affair, Mario was no amateur racer and always qualified and raced at the front and during the 1972 season he won five times, finished second once and only failed to finish one race. After winning at Estoril, he won the Rampa de Monsanto hillclimb then headed for the Vila Real street circuit where he retired in the pouring wet conditions when the fuel pump failed after only three laps. A win in the hillclimb at Penha was followed by a win at Vila do Conde with Mario then closing out the season with a win and a second place finish, both at Estoril.