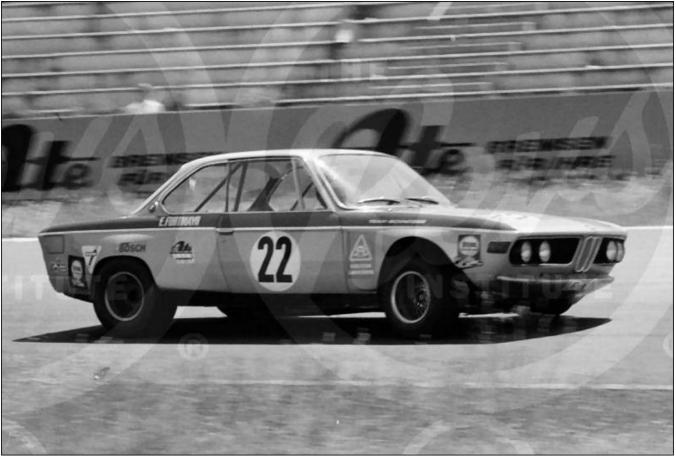

In 1975 Walter Brun sold "2572" to young up and coming Swiss driver Fredy Schnarwiler who entered the car under the Formel Racing Club der Schweiz banner. Although not sponsored by Jagermeister, Fredy didn't bother repainting the car and kept the car in its full orange livery complete with Jagermeister logos and signwriting.

After failing to turn-up for the Eifelrennen at the Nurburgring in April, Fredy appeared for the Norisring 200 in June. In what was now essentially an obsolete 2800CS, Fredy qualified right at the back of the grid some way of the pace, and after running at the tail-end some way behind, quit when the engine failed. The engine was fixed in time for the hillclimb at Les Rangiers, but the engine quit again after only one timed run.