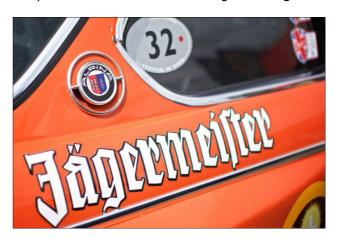

For 1974 the car was run solely under the Walter Brun Motorsport banner with sponsorship from Jagermeister. The deal was struck too late in the day for the car to be repainted and appeared for the '74 Monza 4 Hours still in white and orange but with Jagermeister logos and signwriting. Hired to rent-adrivers Urs Zondler and Peter Mattli, "2572" finished a fine 4th overall. For the '74 Austria Trophy at the Salzburgring, "2572" was fully repainted in orange, but after qualifying well enough in practice, was withdrawn after Zondler switched to the teams newer CSL. Amateur racer Bernd Herlitze then borrowed "2572" for the Bavaria-Rennen at the Salzburgring, but despite winning easily, decided to switch back to his regular 2002. For the '74 Zandvoort Trophy, Mattli was back in the car this time partnered with Moritz Gerny but they could only manage to finish a lowly 22nd.

In 1975 Walter Brun sold "2572" to young up and coming Swiss driver Fredy Schnarwiler who entered the car under the Formel Racing Club der Schweiz banner. Although not sponsored by Jagermeister, Fredy didn't bother repainting the car and kept the car in its full orange livery complete with Jagermeister logos and signwriting.