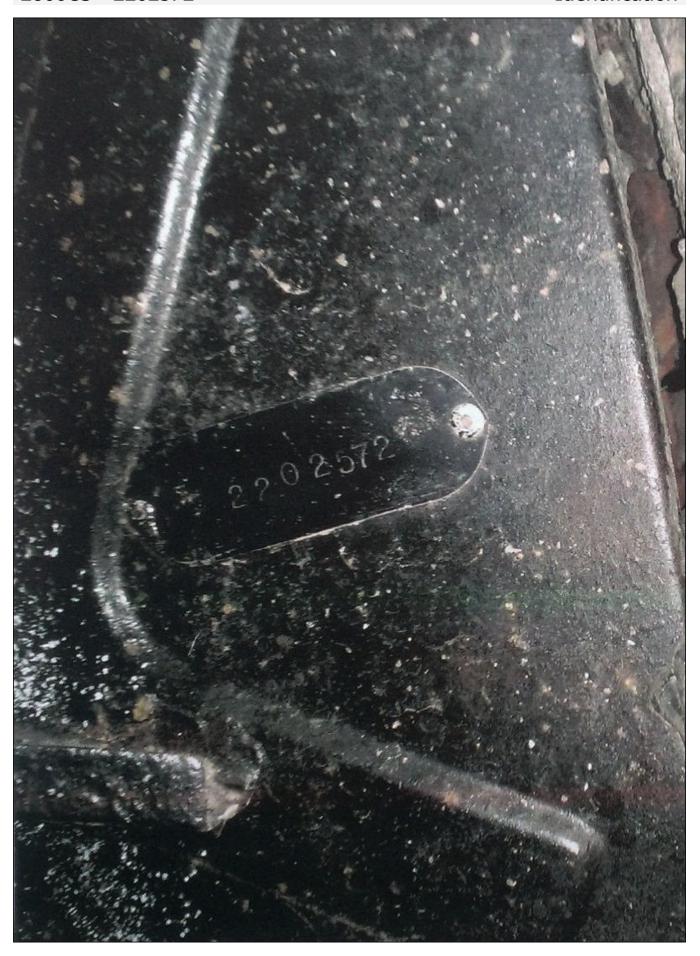

## BMW

2800CS 2202572

It is without a doubt the most iconic of all Group 2 racing cars, and such was the ubiquitous nature of the BMW CSL and its predecessor the 2800CS, it easily stood out as the weapon of choice if you wanted to stand any chance of winning a Group 2 touring car race any time from 1969 all the way through to the end of 1981 when the CSL's homologation papers finally ran out.

This particular "Batmobile", chassis 220-2572, started life as a silver 2800CS road car which came off the production line on the 25th September '69 and was delivered on the 23rd November to Team Schnitzer of Munich who then converted the car to FIA Group 2 spec or the 1970 racing season.