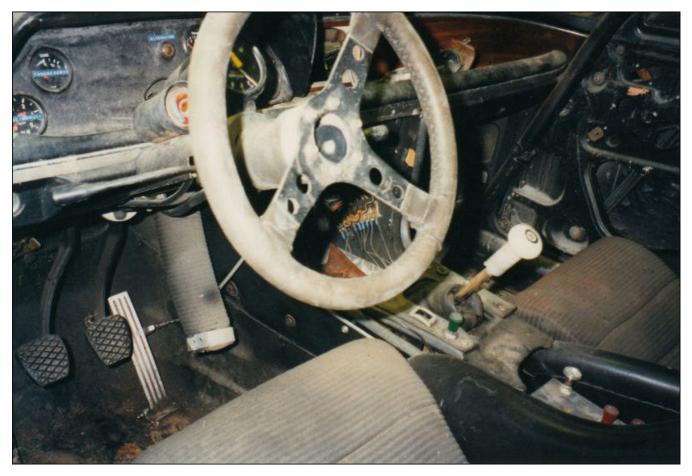

Fredy never ran the car again after that as he failed to turn up for the Hockenheim DRM race. Fredy instead advanced his motor racing ambitions through to F3 and then onto F2 with the old BMW "Batmobile" sat in storage until being recovered in 1994 by restorer and marque specialist Alex Elliott.

It's fair to say "2572" was exactly as Fredy last raced it, but for the years of grime, dirt and dust accumulated over nearly 20 years of neglect. The car though was 100% complete and undamaged but in dire need of a full restoration.