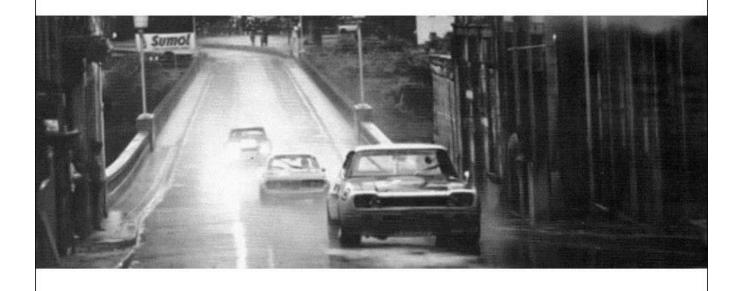

Despite appearing to be a rather amateur affair, Mario was no amateur racer and always qualified and raced at the front and during the 1972 season he won five times, finished second once and only failed to finish one race. After winning at Estoril, he won the Rampa de Monsanto hillclimb then headed for the Vila Real street circuit where he retired in the pouring wet conditions when the fuel pump failed after only three laps. A win in the hillclimb at Penha was followed by a win at Vila do Conde with Mario then closing out the season with a win and a second place finish, both at Estoril.