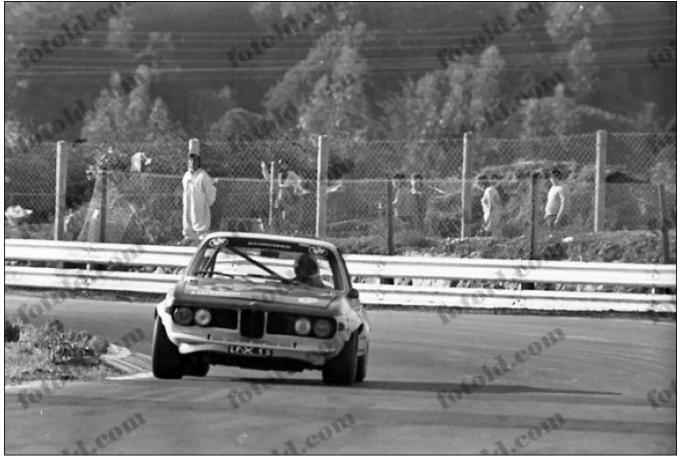

Since the start of its racing career "2572" carried the road-plate "LF-X 15", a Schnitzer appointed trade-plate which was not unique to or solely used on this car. It was first used in 1968 on the 2002 hillclimbed by Furtmayr and used again the following year on one of the two cars Furtmayr used. From 1970 until 1972 it was used on both "2572" and the sister car "1362" at the same time, but as these cars were never in the same race or competing against each other, it apparently never caused any problems. The plate continued to be used simultaneously by "1362" and the teams new lightweight 3.0 CSL up until the end of 1973 and into 1974 by which time "2572" had been sold on and was no longer using the plate.