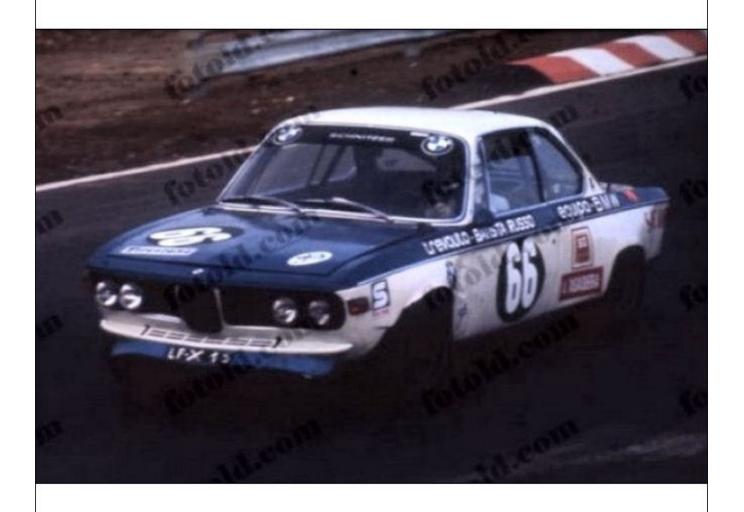

For the 1972 season, Schnitzer did a deal with Mario Cabral to run the car in Portuguese national events and hillclimbs under the Equipo-BMW banner. Mario went out to Munich with a couple of friends to pick up "2572", and once all the paperwork was done, they all piled into the car and headed straight for Lisbon for the inaugural opening event at Estoril on the 17th of June. A 40 lap race counting for the Spanish championship. Cabral won the race beating a pair of rather quick Ford Capri RS2600s.

Mario didn't have much in the way of a support team for the races at Estoril which he lived close by to. Along with a couple of friends, he would drive the car out to the track with some tools thrown in the back and a pair of spare wheels stuffed into the trunk for good measure, do the race, which he usually won, and then drive back home.

Despite appearing to be a rather amateur affair, Mario was no amateur racer and always qualified and raced at the front and during the 1972 season he won five times, finished second once and only failed to finish one race. After winning at Estoril, he won the Rampa de Monsanto hillclimb then headed for the Vila Real street circuit where he retired in the pouring wet conditions when the fuel pump failed after only three laps. A win in the hillclimb at Penha was followed by a win at Vila do Conde with Mario then closing out the season with a win and a second place finish, both at Estoril.