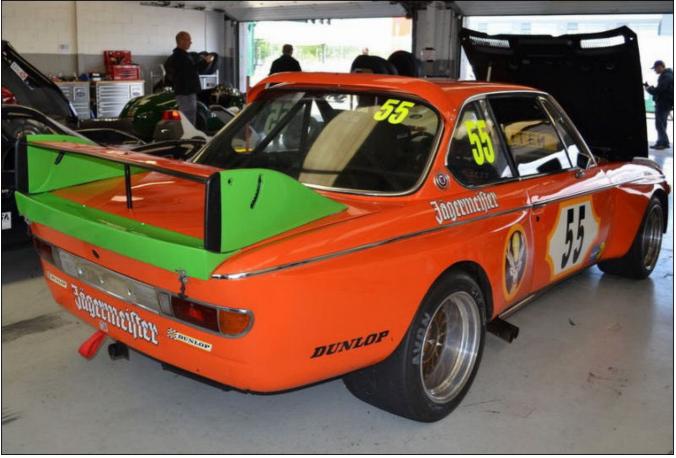

"2572" was then sold in 2008 to the current owner Peter Mullen and fully restored in its iconic orange Jagermeister livery was displayed at the 2014 Buntingford Classic Car Show. Prepared and looked after by Blakeney Motorsport, "2572" has been raced sporadically since 2015 by Mullen and Patrick Blakeney-Edwards appearing at the Goodwood Festival of Speed in 2016, and the Silverstone Classic in 2015, 2016 and more recently in 2018.

Retaining a lot of originality, including the original paintwork under the bonnet and boot-lids, "2572" is an iconic survivor from an iconic era in touring car racing, and like back in the day, is the perfect weapon of choice for historic touring car racing.