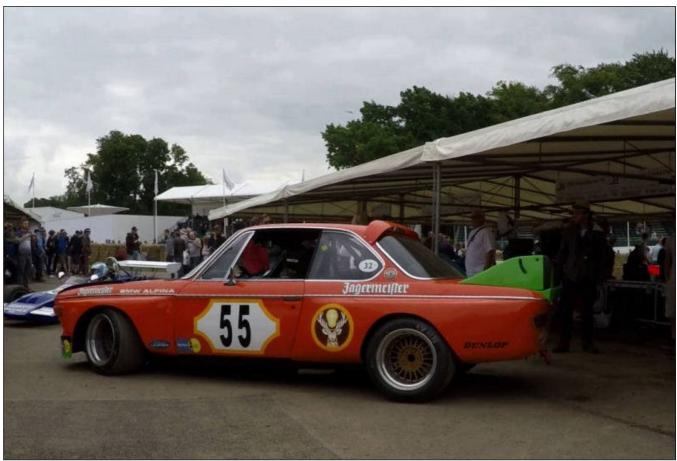

"2572" was then sold in 2008 to the current owner Peter Mullen and fully restored in its iconic orange Jagermeister livery was displayed at the 2014 Buntingford Classic Car Show. Prepared and looked after by Blakeney Motorsport, "2572" has been raced sporadically since 2015 by Mullen and Patrick Blakeney-Edwards appearing at the Goodwood Festival of Speed in 2016, and the Silverstone Classic in 2015, 2016 and more recently in 2018.

Retaining a lot of originality, including the original paintwork under the bonnet and boot-lids, "2572" is an iconic survivor from an iconic era in touring car racing, and like back in the day, is the perfect weapon of choice for historic touring car racing.