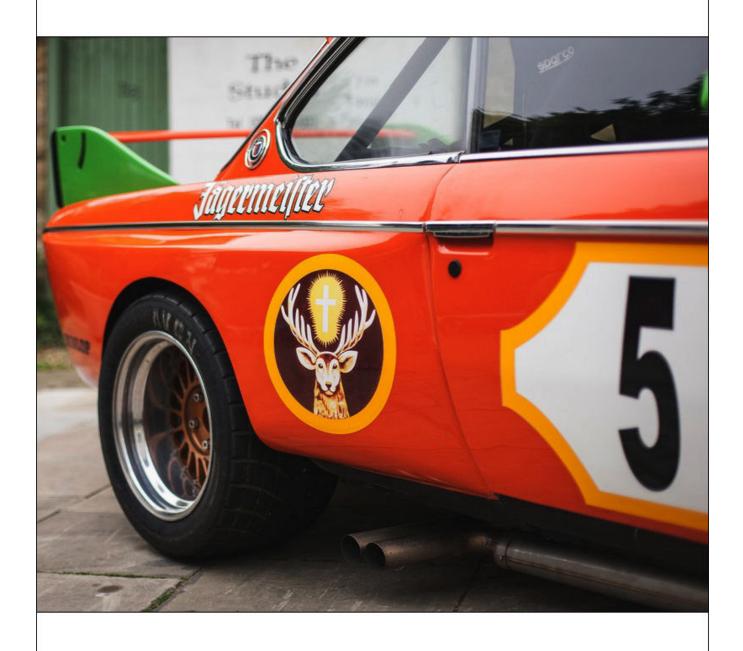

For 1974 the car was run solely under the Walter Brun Motorsport banner with sponsorship from Jagermeister. The deal was struck too late in the day for the car to be repainted and appeared for the '74 Monza 4 Hours still in white and orange but with Jagermeister logos and signwriting. Hired to rent-adrivers Urs Zondler and Peter Mattli, "2572" finished a fine 4th overall. For the '74 Austria Trophy at the Salzburgring, "2572" was fully repainted in orange, but after qualifying well enough in practice, was withdrawn after Zondler switched to the teams newer CSL. Amateur racer Bernd Herlitze then borrowed "2572" for the Bavaria-Rennen at the Salzburgring, but despite winning easily, decided to switch back to his regular 2002. For the '74 Zandvoort Trophy, Mattli was back in the car this time partnered with Moritz Gerny but they could only manage to finish a lowly 22nd.

In 1975 Walter Brun sold "2572" to young up and coming Swiss driver Fredy Schnarwiler who entered the car under the Formel Racing Club der Schweiz banner. Although not sponsored by Jagermeister, Fredy didn't bother repainting the car and kept the car in its full orange livery complete with Jagermeister logos and signwriting.