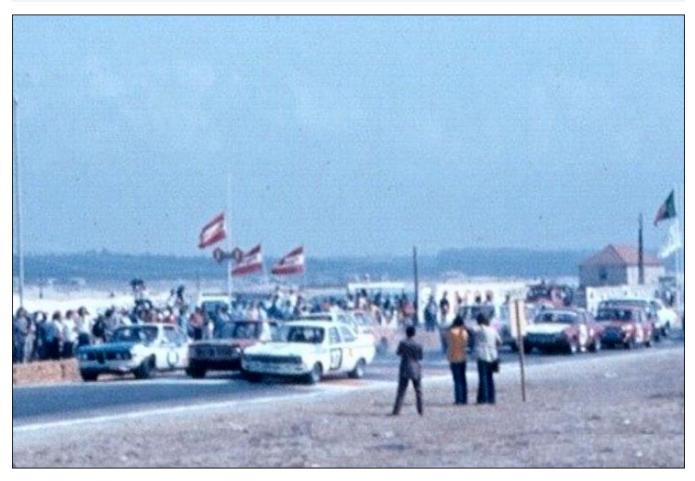

Despite appearing to be a rather amateur affair, Mario was no amateur racer and always qualified and raced at the front and during the 1972 season he won five times, finished second once and only failed to finish one race. After winning at Estoril, he won the Rampa de Monsanto hillclimb then headed for the Vila Real street circuit where he retired in the pouring wet conditions when the fuel pump failed after only three laps. A win in the hillclimb at Penha was followed by a win at Vila do Conde with Mario then closing out the season with a win and a second place finish, both at Estoril.