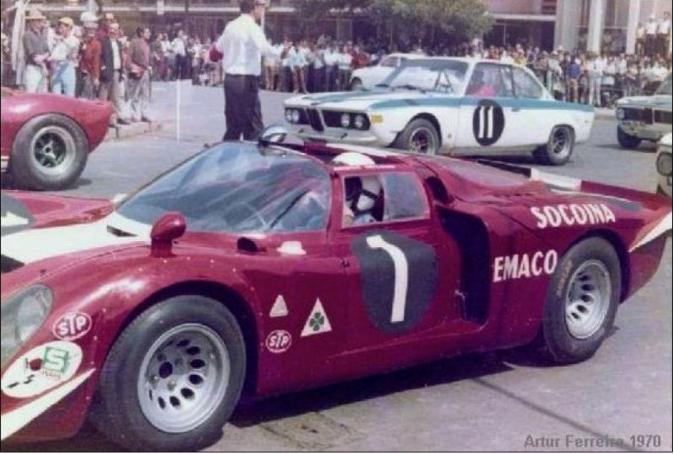

"2572" in the meantime was rebuilt and freshened up in white and blue and sent out to Nova Lisboa in Angola for local young hotshot Jose Lampreira and Claude Melville to race in the 6 hour event. After easily qualifying as fastest touring car, the car retired early when the gearbox broke. "2572" was supposed to stay on in Angola and do the 3 Hours race a couple of weeks later, but Schnitzer couldn't get a gearbox out because of customs restrictions so it was easier to send out another car, the freshly built "1362", and return "2572" to Schnitzer in Germany where it remained unused for the rest of the season.

For the 1972 season, Schnitzer did a deal with Mario Cabral to run the car in Portuguese national events and hillclimbs under the Equipo-BMW banner. Mario went out to Munich with a couple of friends to pick up "2572", and once all the paperwork was done, they all piled into the car and headed straight for Lisbon for the inaugural opening event at Estoril on the 17th of June. A 40 lap race counting for the Spanish championship. Cabral won the race beating a pair of rather quick Ford Capri RS2600s.