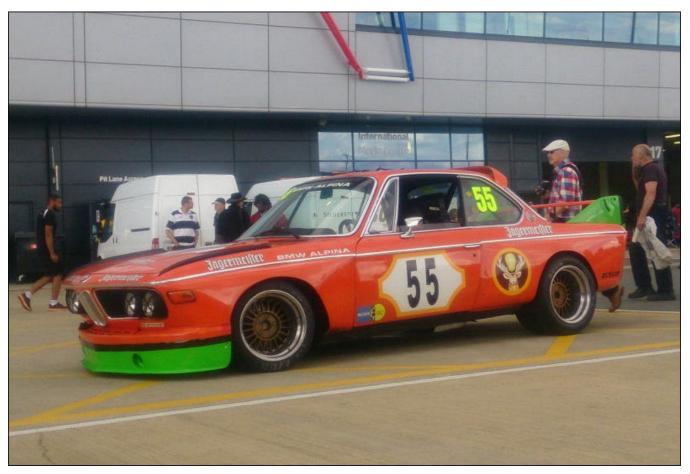

"2572" was then sold in 2008 to the current owner Peter Mullen and fully restored in its iconic orange Jagermeister livery was displayed at the 2014 Buntingford Classic Car Show. Prepared and looked after by Blakeney Motorsport, "2572" has been raced sporadically since 2015 by Mullen and Patrick Blakeney-Edwards appearing at the Goodwood Festival of Speed in 2016, and the Silverstone Classic in 2015, 2016 and more recently in 2018.

Retaining a lot of originality, including the original paintwork under the bonnet and boot-lids, "2572" is an iconic survivor from an iconic era in touring car racing, and like back in the day, is the perfect weapon of choice for historic touring car racing.