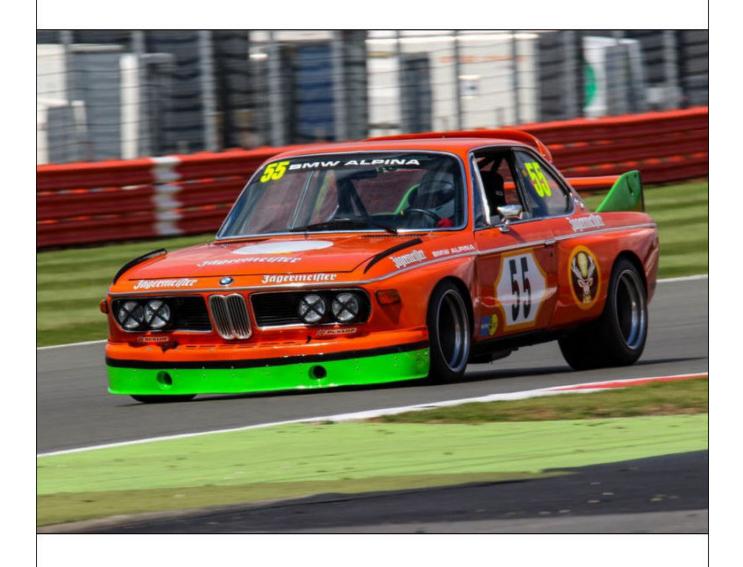

"2572" was then sold in 2008 to the current owner Peter Mullen and fully restored in its iconic orange Jagermeister livery was displayed at the 2014 Buntingford Classic Car Show. Prepared and looked after by Blakeney Motorsport, "2572" has been raced sporadically since 2015 by Mullen and Patrick Blakeney-Edwards appearing at the Goodwood Festival of Speed in 2016, and the Silverstone Classic in 2015, 2016 and more recently in 2018.

Retaining a lot of originality, including the original paintwork under the bonnet and boot-lids, "2572" is an iconic survivor from an iconic era in touring car racing, and like back in the day, is the perfect weapon of choice for historic touring car racing.