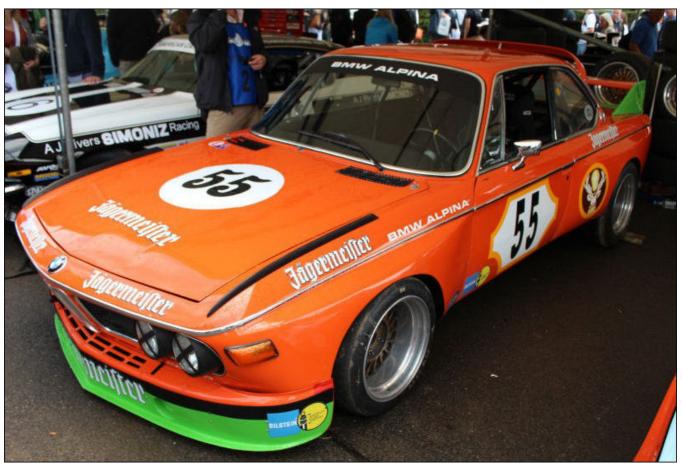

For 1974 the car was run solely under the Walter Brun Motorsport banner with sponsorship from Jagermeister. The deal was struck too late in the day for the car to be repainted and appeared for the '74 Monza 4 Hours still in white and orange but with Jagermeister logos and signwriting. Hired to rent-adrivers Urs Zondler and Peter Mattli, "2572" finished a fine 4th overall. For the '74 Austria Trophy at the Salzburgring, "2572" was fully repainted in orange, but after qualifying well enough in practice, was withdrawn after Zondler switched to the teams newer CSL. Amateur racer Bernd Herlitze then borrowed "2572" for the Bavaria-Rennen at the Salzburgring, but despite winning easily, decided to switch back to his regular 2002. For the '74 Zandvoort Trophy, Mattli was back in the car this time partnered with Moritz Gerny but they could only manage to finish a lowly 22nd.

In 1975 Walter Brun sold "2572" to young up and coming Swiss driver Fredy Schnarwiler who entered the car under the Formel Racing Club der Schweiz banner. Although not sponsored by Jagermeister, Fredy didn't bother repainting the car and kept the car in its full orange livery complete with Jagermeister logos and signwriting.

"2572" was then sold in 2008 to the current owner Peter Mullen and fully restored in its iconic orange Jagermeister livery was displayed at the 2014 Buntingford Classic Car Show. Prepared and looked after by Blakeney Motorsport, "2572" has been raced sporadically since 2015 by Mullen and Patrick Blakeney-Edwards appearing at the Goodwood Festival of Speed in 2016, and the Silverstone Classic in 2015, 2016 and more recently in 2018.

Retaining a lot of originality, including the original paintwork under the bonnet and boot-lids, "2572" is an iconic survivor from an iconic era in touring car racing, and like back in the day, is the perfect weapon of choice for historic touring car racing.