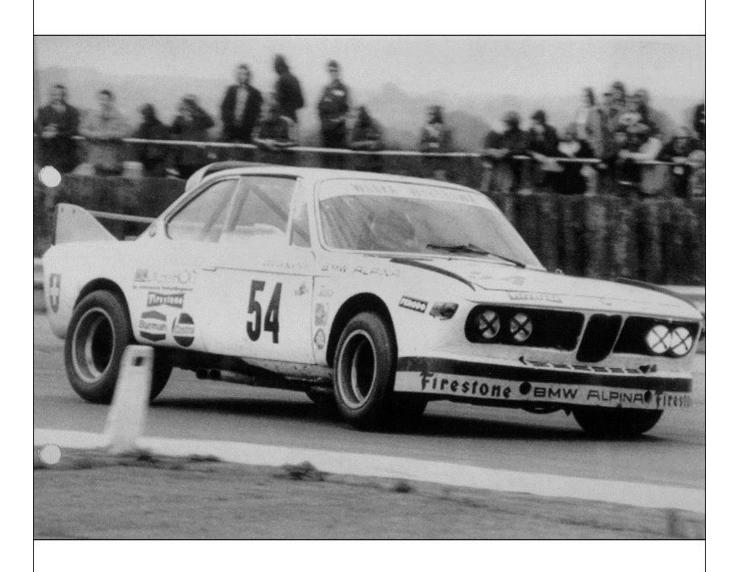

Painted white with orange roof spoiler and tail-fins, the rebuilt car first appeared in time for the '73 Spa 24 Hours with Brun and Kocher, but as in its previous appearance in 1971, the car retired, this time with mechanical problems. However the rest of the year proved to be moderately successful in terms of results with some decent placings, notably a 5th at Zandvoort and the class win for Brun at Les Rangiers. More decent results followed with a 5th in the Nations GP at Hockenheim, a 4th in the Paul Ricard 6 Hours, and a 7th in the Tourist Trophy at Silverstone.

For 1974 the car was run solely under the Walter Brun Motorsport banner with sponsorship from Jagermeister. The deal was struck too late in the day for the car to be repainted and appeared for the '74 Monza 4 Hours still in white and orange but with Jagermeister logos and signwriting. Hired to rent-adrivers Urs Zondler and Peter Mattli, "2572" finished a fine 4th overall. For the '74 Austria Trophy at the Salzburgring, "2572" was fully repainted in orange, but after qualifying well enough in practice, was withdrawn after Zondler switched to the teams newer CSL. Amateur racer Bernd Herlitze then borrowed "2572" for the Bavaria-Rennen at the Salzburgring, but despite winning easily, decided to switch back to his regular 2002. For the '74 Zandvoort Trophy, Mattli was back in the car this time partnered with Moritz Gerny but they could only manage to finish a lowly 22nd.

In 1975 Walter Brun sold "2572" to young up and coming Swiss driver Fredy Schnarwiler who entered the car under the Formel Racing Club der Schweiz banner. Although not sponsored by Jagermeister, Fredy didn't bother repainting the car and kept the car in its full orange livery complete with Jagermeister logos and signwriting.