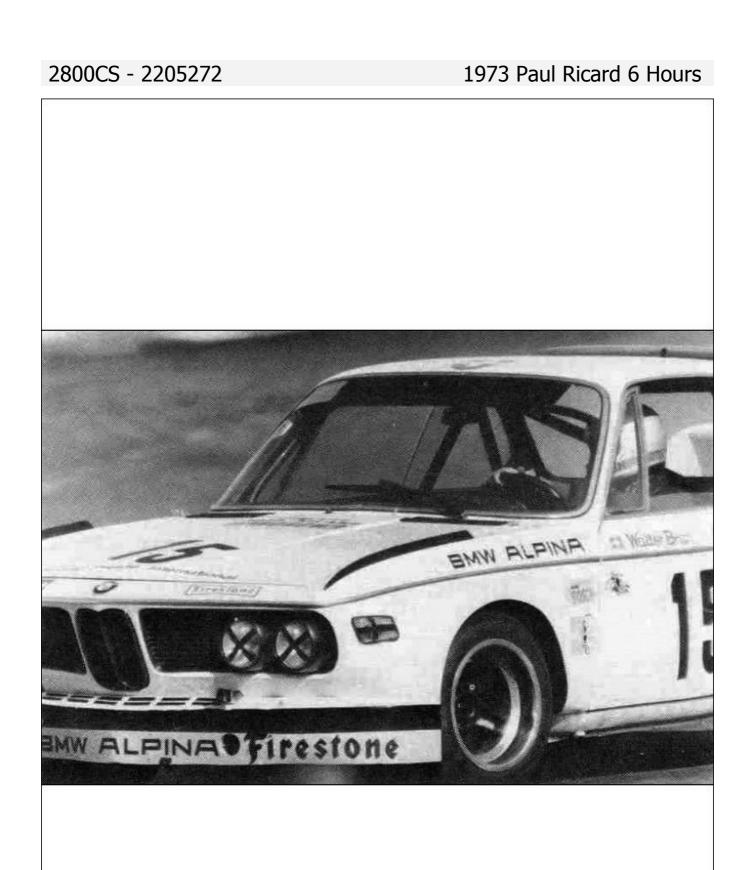

Painted white with orange roof spoiler and tail-fins, the rebuilt car first appeared in time for the '73 Spa 24 Hours with Brun and Kocher, but as in its previous appearance in 1971, the car retired, this time with mechanical problems. However the rest of the year proved to be moderately successful in terms of results with some decent placings, notably a 5th at Zandvoort and the class win for Brun at Les Rangiers. More decent results followed with a 5th in the Nations GP at Hockenheim, a 4th in the Paul Ricard 6 Hours, and a 7th in the Tourist Trophy at Silverstone.