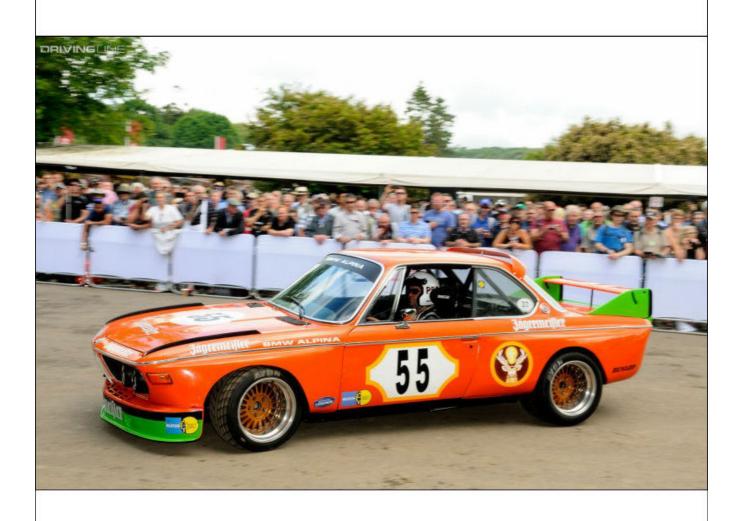

"2572" was then sold in 2008 to the current owner Peter Mullen and fully restored in its iconic orange Jagermeister livery was displayed at the 2014 Buntingford Classic Car Show. Prepared and looked after by Blakeney Motorsport, "2572" has been raced sporadically since 2015 by Mullen and Patrick Blakeney-Edwards appearing at the Goodwood Festival of Speed in 2016, and the Silverstone Classic in 2015, 2016 and more recently in 2018.

Retaining a lot of originality, including the original paintwork under the bonnet and boot-lids, "2572" is an iconic survivor from an iconic era in touring car racing, and like back in the day, is the perfect weapon of choice for historic touring car racing.