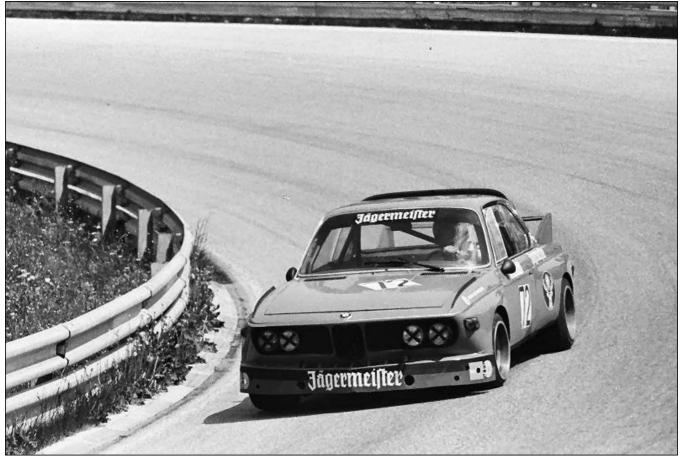

For 1974 the car was run solely under the Walter Brun Motorsport banner with sponsorship from Jagermeister. The deal was struck too late in the day for the car to be repainted and appeared for the '74 Monza 4 Hours still in white and orange but with Jagermeister logos and signwriting. Hired to rent-adrivers Urs Zondler and Peter Mattli, "2572" finished a fine 4th overall. For the '74 Austria Trophy at the Salzburgring, "2572" was fully repainted in orange, but after qualifying well enough in practice, was withdrawn after Zondler switched to the teams newer CSL. Amateur racer Bernd Herlitze then borrowed "2572" for the Bavaria-Rennen at the Salzburgring, but despite winning easily, decided to switch back to his regular 2002. For the '74 Zandvoort Trophy, Mattli was back in the car this time partnered with Moritz Gerny but they could only manage to finish a lowly 22nd.

In 1975 Walter Brun sold "2572" to young up and coming Swiss driver Fredy Schnarwiler who entered the car under the Formel Racing Club der Schweiz banner. Although not sponsored by Jagermeister, Fredy didn't bother repainting the car and kept the car in its full orange livery complete with Jagermeister logos and signwriting.