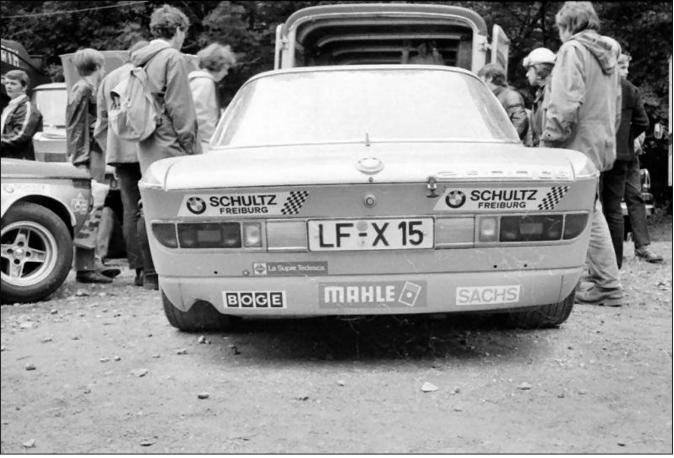

Since the start of its racing career "2572" carried the road-plate "LF-X 15", a Schnitzer appointed trade-plate which was not unique to or solely used on this car. It was first used in 1968 on the 2002 hillclimbed by Furtmayr and used again the following year on one of the two cars Furtmayr used. From 1970 until 1972 it was used on both "2572" and the sister car "1362" at the same time, but as these cars were never in the same race or competing against each other, it apparently never caused any problems. The plate continued to be used simultaneously by "1362" and the teams new lightweight 3.0 CSL up until the end of 1973 and into 1974 by which time "2572" had been sold on and was no longer using the plate.

11/69: Team Schnitzer BMW, Munich, Germany

factory build date 25/09/69 delivery date 23/11/69 fitted with 2996cc 6C engine

painted silver/red

with German road plate "LF-X 15"

raced by Ernst Furtmayr

1970 European Mountain Champion