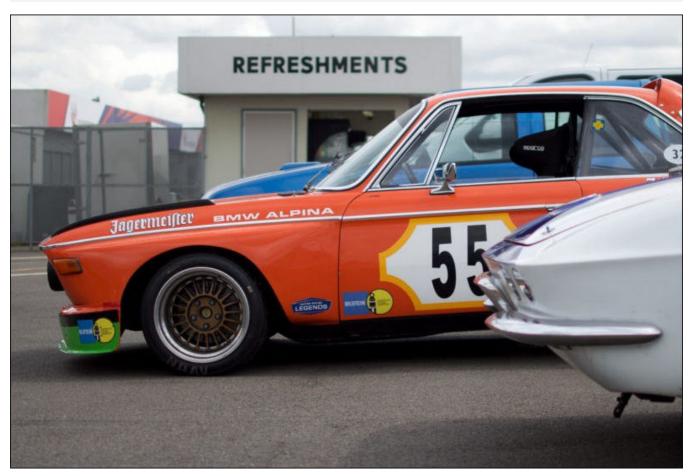

In 1975 Walter Brun sold "2572" to young up and coming Swiss driver Fredy Schnarwiler who entered the car under the Formel Racing Club der Schweiz banner. Although not sponsored by Jagermeister, Fredy didn't bother repainting the car and kept the car in its full orange livery complete with Jagermeister logos and signwriting.

"2572" was then sold in 2008 to the current owner Peter Mullen and fully restored in its iconic orange Jagermeister livery was displayed at the 2014 Buntingford Classic Car Show. Prepared and looked after by Blakeney Motorsport, "2572" has been raced sporadically since 2015 by Mullen and Patrick Blakeney-Edwards appearing at the Goodwood Festival of Speed in 2016, and the Silverstone Classic in 2015, 2016 and more recently in 2018.

Retaining a lot of originality, including the original paintwork under the bonnet and boot-lids, "2572" is an iconic survivor from an iconic era in touring car racing, and like back in the day, is the perfect weapon of choice for historic touring car racing.