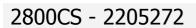

For 1974 the car was run solely under the Walter Brun Motorsport banner with sponsorship from Jagermeister. The deal was struck too late in the day for the car to be repainted and appeared for the '74 Monza 4 Hours still in white and orange but with Jagermeister logos and signwriting. Hired to rent-adrivers Urs Zondler and Peter Mattli, "2572" finished a fine 4th overall. For the '74 Austria Trophy at the Salzburgring, "2572" was fully repainted in orange, but after qualifying well enough in practice, was withdrawn after Zondler switched to the teams newer CSL. Amateur racer Bernd Herlitze then borrowed "2572" for the Bavaria-Rennen at the Salzburgring, but despite winning easily, decided to switch back to his regular 2002. For the '74 Zandvoort Trophy, Mattli was back in the car this time partnered with Moritz Gerny but they could only manage to finish a lowly 22nd.

In 1975 Walter Brun sold "2572" to young up and coming Swiss driver Fredy Schnarwiler who entered the car under the Formel Racing Club der Schweiz banner. Although not sponsored by Jagermeister, Fredy didn't bother repainting the car and kept the car in its full orange livery complete with Jagermeister logos and signwriting.

entered by Herbert Muller Racing raced in 1973 by Brun and Cox Kocher

01/74: Walter Brun Motorsport, Lucerne, Switzerland

1974 repainted orange sponsored by Jagermeister entered by Walter Brun Racing fitted with 3498cc 6C engine

raced by Urs Zondler, Peter Mattli, Bernd Herlitze and Moritz Gerny

04/75: Fredy Schnarwiler, Ballwil, Switzerland

entered by Formel Racing Club der Schweiz

kept in orange Jagermeister livery fitted with 3303cc 6C engine