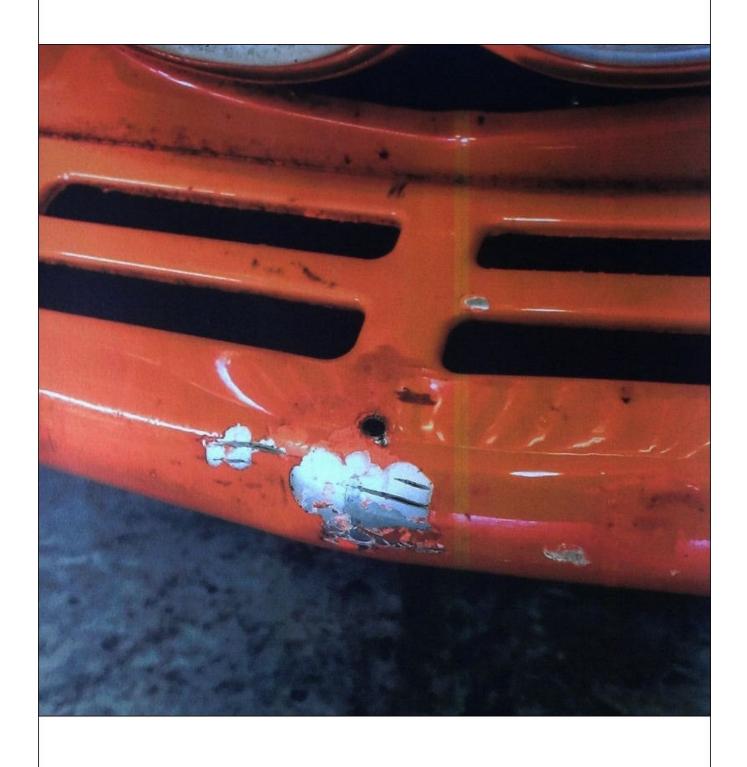

It's fair to say "2572" was exactly as Fredy last raced it, but for the years of grime, dirt and dust accumulated over nearly 20 years of neglect. The car though was 100% complete and undamaged but in dire need of a full restoration.

Retaining a lot of originality, including the original paintwork under the bonnet and boot-lids, "2572" is an iconic survivor from an iconic era in touring car racing, and like back in the day, is the perfect weapon of choice for historic touring car racing.