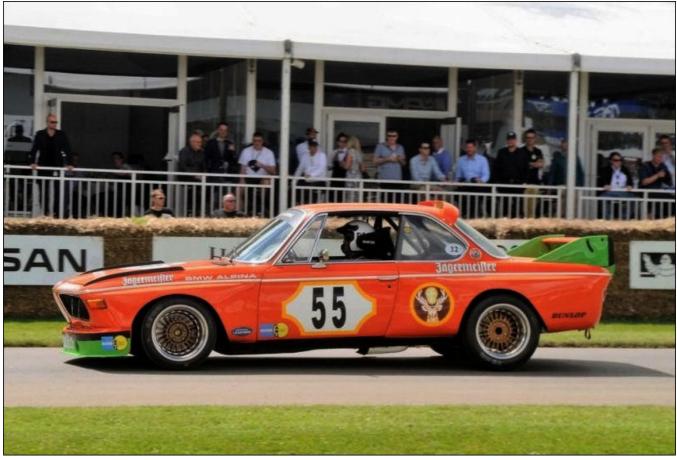

"2572" was then sold in 2008 to the current owner Peter Mullen and fully restored in its iconic orange Jagermeister livery was displayed at the 2014 Buntingford Classic Car Show. Prepared and looked after by Blakeney Motorsport, "2572" has been raced sporadically since 2015 by Mullen and Patrick Blakeney-Edwards appearing at the Goodwood Festival of Speed in 2016, and the Silverstone Classic in 2015, 2016 and more recently in 2018.

Retaining a lot of originality, including the original paintwork under the bonnet and boot-lids, "2572" is an iconic survivor from an iconic era in touring car racing, and like back in the day, is the perfect weapon of choice for historic touring car racing.