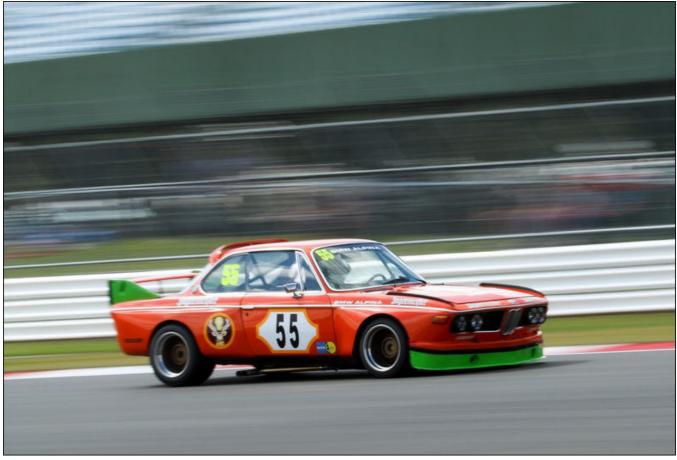

"2572" was then sold in 2008 to the current owner Peter Mullen and fully restored in its iconic orange Jagermeister livery was displayed at the 2014 Buntingford Classic Car Show. Prepared and looked after by Blakeney Motorsport, "2572" has been raced sporadically since 2015 by Mullen and Patrick Blakeney-Edwards appearing at the Goodwood Festival of Speed in 2016, and the Silverstone Classic in 2015, 2016 and more recently in 2018.

Retaining a lot of originality, including the original paintwork under the bonnet and boot-lids, "2572" is an iconic survivor from an iconic era in touring car racing, and like back in the day, is the perfect weapon of choice for historic touring car racing.