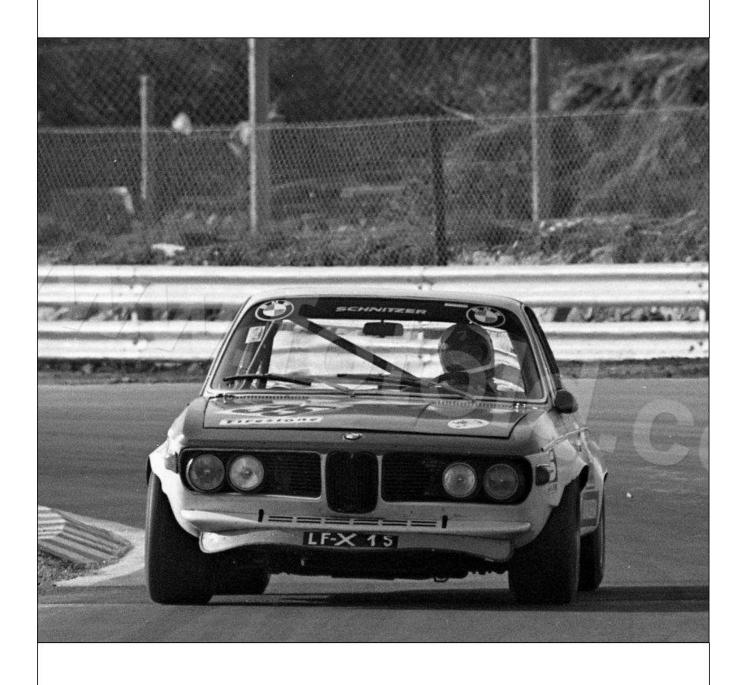

For the 1972 season, Schnitzer did a deal with Mario Cabral to run the car in Portuguese national events and hillclimbs under the Equipo-BMW banner. Mario went out to Munich with a couple of friends to pick up "2572", and once all the paperwork was done, they all piled into the car and headed straight for Lisbon for the inaugural opening event at Estoril on the 17th of June. A 40 lap race counting for the Spanish championship. Cabral won the race beating a pair of rather quick Ford Capri RS2600s.

Mario didn't have much in the way of a support team for the races at Estoril which he lived close by to. Along with a couple of friends, he would drive the car out to the track with some tools thrown in the back and a pair of spare wheels stuffed into the trunk for good measure, do the race, which he usually won, and then drive back home.

Despite appearing to be a rather amateur affair, Mario was no amateur racer and always qualified and raced at the front and during the 1972 season he won five times, finished second once and only failed to finish one race. After winning at Estoril, he won the Rampa de Monsanto hillclimb then headed for the Vila Real street circuit where he retired in the pouring wet conditions when the fuel pump failed after only three laps. A win in the hillclimb at Penha was followed by a win at Vila do Conde with Mario then closing out the season with a win and a second place finish, both at Estoril.