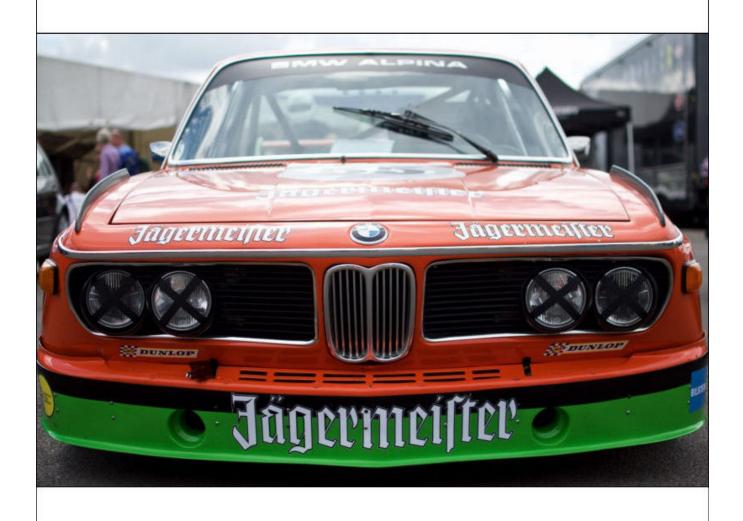

"2572" was then sold in 2008 to the current owner Peter Mullen and fully restored in its iconic orange Jagermeister livery was displayed at the 2014 Buntingford Classic Car Show. Prepared and looked after by Blakeney Motorsport, "2572" has been raced sporadically since 2015 by Mullen and Patrick Blakeney-Edwards appearing at the Goodwood Festival of Speed in 2016, and the Silverstone Classic in 2015, 2016 and more recently in 2018.

Retaining a lot of originality, including the original paintwork under the bonnet and boot-lids, "2572" is an iconic survivor from an iconic era in touring car racing, and like back in the day, is the perfect weapon of choice for historic touring car racing.