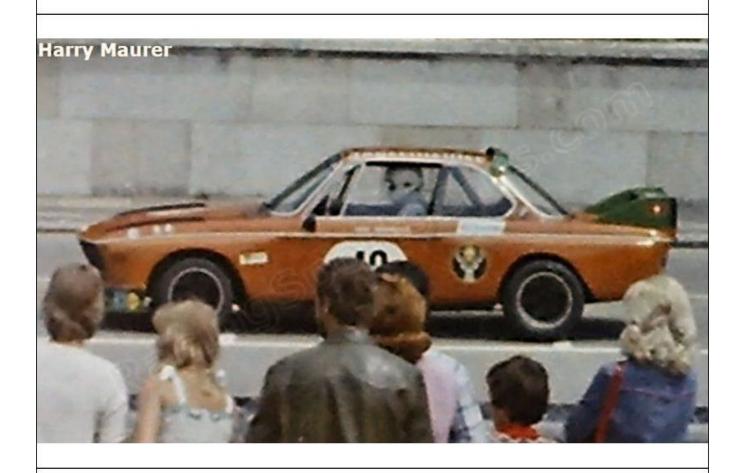

In 1975 Walter Brun sold "2572" to young up and coming Swiss driver Fredy Schnarwiler who entered the car under the Formel Racing Club der Schweiz banner. Although not sponsored by Jagermeister, Fredy didn't bother repainting the car and kept the car in its full orange livery complete with Jagermeister logos and signwriting.

After failing to turn-up for the Eifelrennen at the Nurburgring in April, Fredy appeared for the Norisring 200 in June. In what was now essentially an obsolete 2800CS, Fredy qualified right at the back of the grid some way of the pace, and after running at the tail-end some way behind, quit when the engine failed. The engine was fixed in time for the hillclimb at Les Rangiers, but the engine quit again after only one timed run.