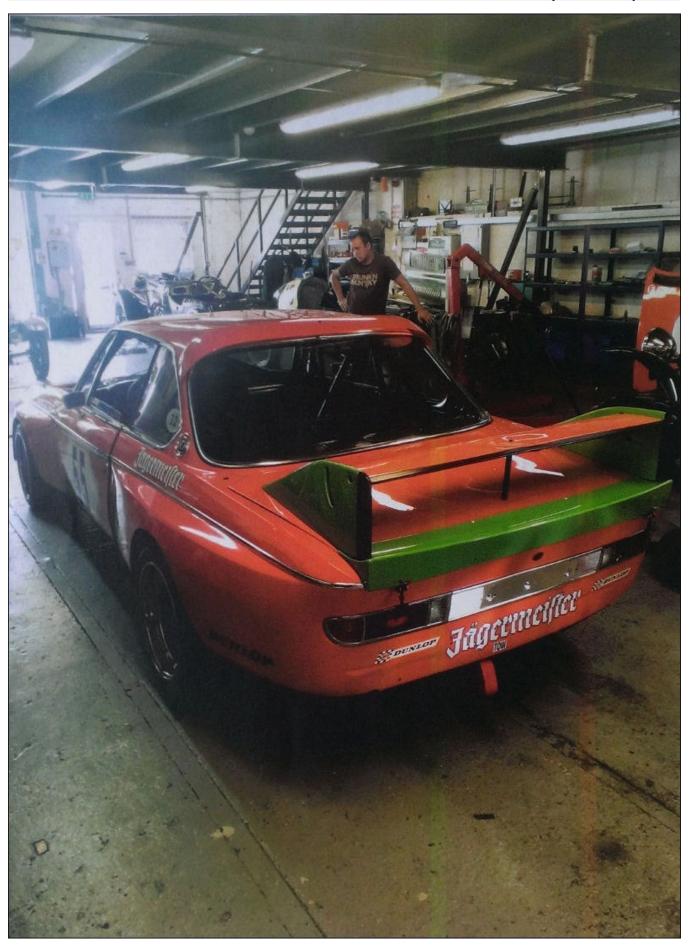

"2572" was then sold in 2008 to the current owner Peter Mullen and fully restored in its iconic orange Jagermeister livery was displayed at the 2014 Buntingford Classic Car Show. Prepared and looked after by Blakeney Motorsport, "2572" has been raced sporadically since 2015 by Mullen and Patrick Blakeney-Edwards appearing at the Goodwood Festival of Speed in 2016, and the Silverstone Classic in 2015, 2016 and more recently in 2018.

Retaining a lot of originality, including the original paintwork under the bonnet and boot-lids, "2572" is an iconic survivor from an iconic era in touring car racing, and like back in the day, is the perfect weapon of choice for historic touring car racing.