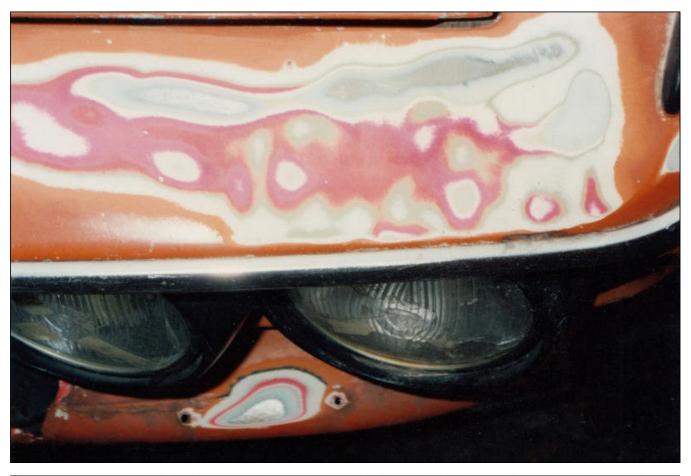

It's fair to say "2572" was exactly as Fredy last raced it, but for the years of grime, dirt and dust accumulated over nearly 20 years of neglect. The car though was 100% complete and undamaged but in dire need of a full restoration.

"2572" was then sold in 2008 to the current owner Peter Mullen and fully restored in its iconic orange Jagermeister livery was displayed at the 2014 Buntingford Classic Car Show. Prepared and looked after by Blakeney Motorsport, "2572" has been raced sporadically since 2015 by Mullen and Patrick Blakeney-Edwards appearing at the Goodwood Festival of Speed in 2016, and the Silverstone Classic in 2015, 2016 and more recently in 2018.