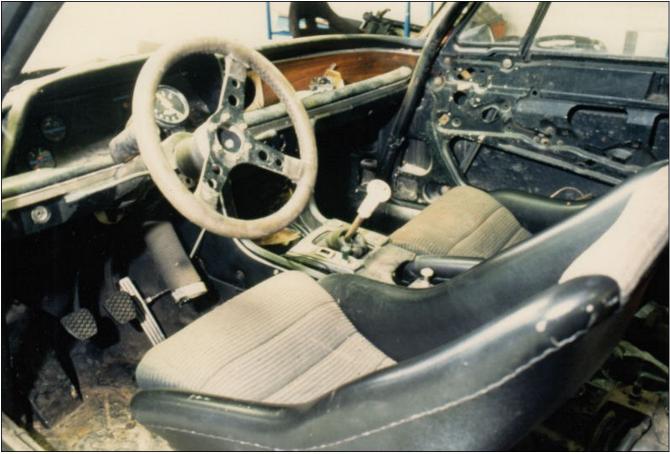

Fredy never ran the car again after that as he failed to turn up for the Hockenheim DRM race. Fredy instead advanced his motor racing ambitions through to F3 and then onto F2 with the old BMW "Batmobile" sat in storage until being recovered in 1994 by restorer and marque specialist Alex Elliott.

It's fair to say "2572" was exactly as Fredy last raced it, but for the years of grime, dirt and dust accumulated over nearly 20 years of neglect. The car though was 100% complete and undamaged but in dire need of a full restoration.