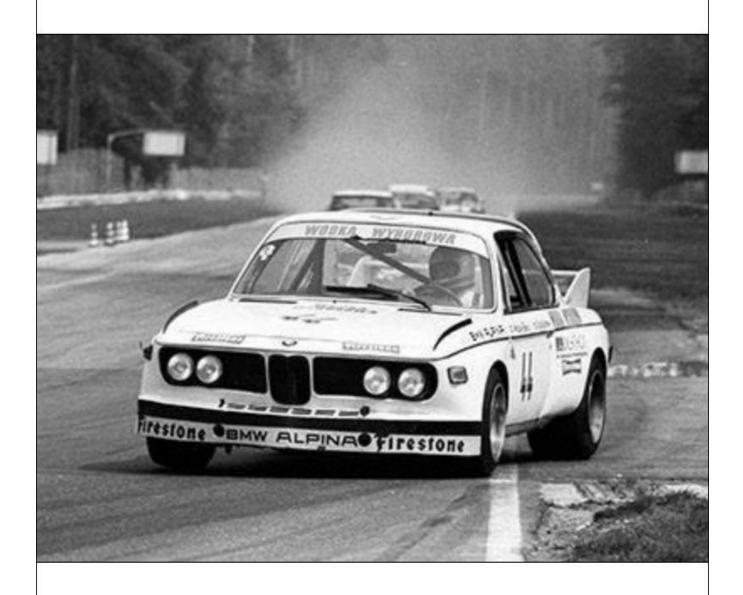

Schnitzer though, now at the mid-point of season, didn't have the capacity to do any major work on the car, so "2572" was handed over instead to rivals Alpina-BMW to be converted and rebuilt to the latest lightweight 3.0 CSL "Batmobile" specification along with the latest spec 3.3 litre engine.

Painted white with orange roof spoiler and tail-fins, the rebuilt car first appeared in time for the '73 Spa 24 Hours with Brun and Kocher, but as in its previous appearance in 1971, the car retired, this time with mechanical problems. However the rest of the year proved to be moderately successful in terms of results with some decent placings, notably a 5th at Zandvoort and the class win for Brun at Les Rangiers. More decent results followed with a 5th in the Nations GP at Hockenheim, a 4th in the Paul Ricard 6 Hours, and a 7th in the Tourist Trophy at Silverstone.