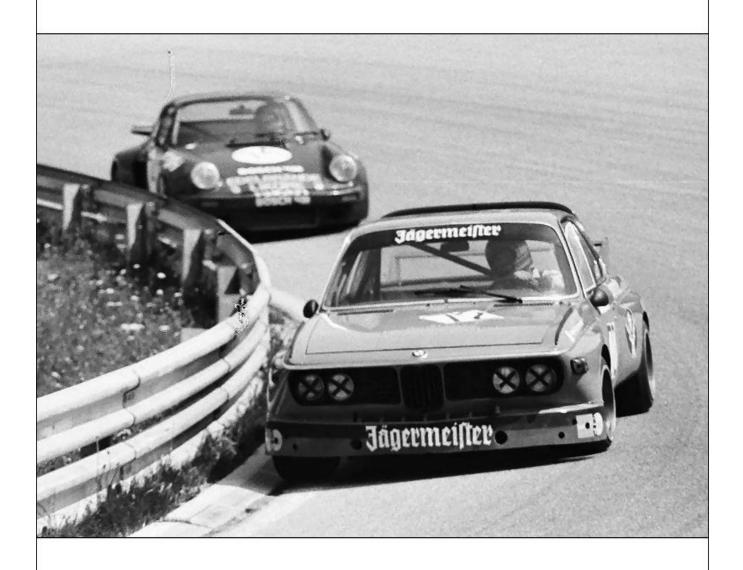

For 1974 the car was run solely under the Walter Brun Motorsport banner with sponsorship from Jagermeister. The deal was struck too late in the day for the car to be repainted and appeared for the '74 Monza 4 Hours still in white and orange but with Jagermeister logos and signwriting. Hired to rent-adrivers Urs Zondler and Peter Mattli, "2572" finished a fine 4th overall. For the '74 Austria Trophy at the Salzburgring, "2572" was fully repainted in orange, but after qualifying well enough in practice, was withdrawn after Zondler switched to the teams newer CSL. Amateur racer Bernd Herlitze then borrowed "2572" for the Bavaria-Rennen at the Salzburgring, but despite winning easily, decided to switch back to his regular 2002. For the '74 Zandvoort Trophy, Mattli was back in the car this time partnered with Moritz Gerny but they could only manage to finish a lowly 22nd.

raced by Urs Zondler, Peter Mattli, Bernd Herlitze and Moritz Gerny

04/75: Fredy Schnarwiler, Ballwil, Switzerland

entered by Formel Racing Club der Schweiz

kept in orange Jagermeister livery fitted with 3303cc 6C engine