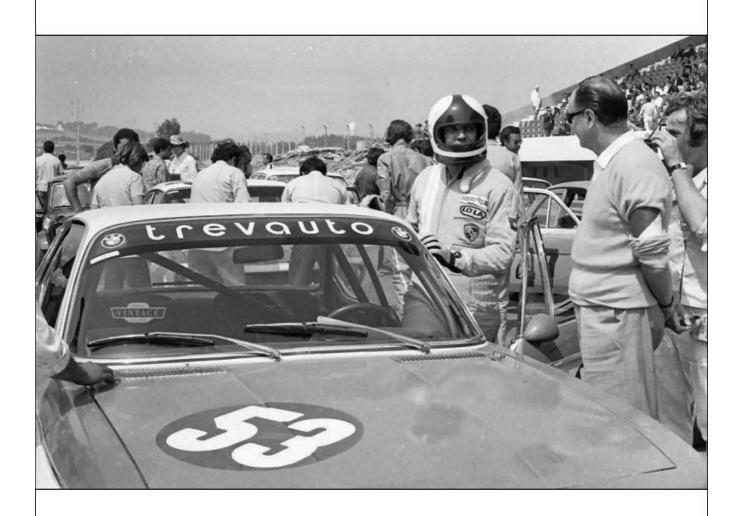

For the 1972 season, Schnitzer did a deal with Mario Cabral to run the car in Portuguese national events and hillclimbs under the Equipo-BMW banner. Mario went out to Munich with a couple of friends to pick up "2572", and once all the paperwork was done, they all piled into the car and headed straight for Lisbon for the inaugural opening event at Estoril on the 17th of June. A 40 lap race counting for the Spanish championship. Cabral won the race beating a pair of rather quick Ford Capri RS2600s.

Mario didn't have much in the way of a support team for the races at Estoril which he lived close by to. Along with a couple of friends, he would drive the car out to the track with some tools thrown in the back and a pair of spare wheels stuffed into the trunk for good measure, do the race, which he usually won, and then drive back home.