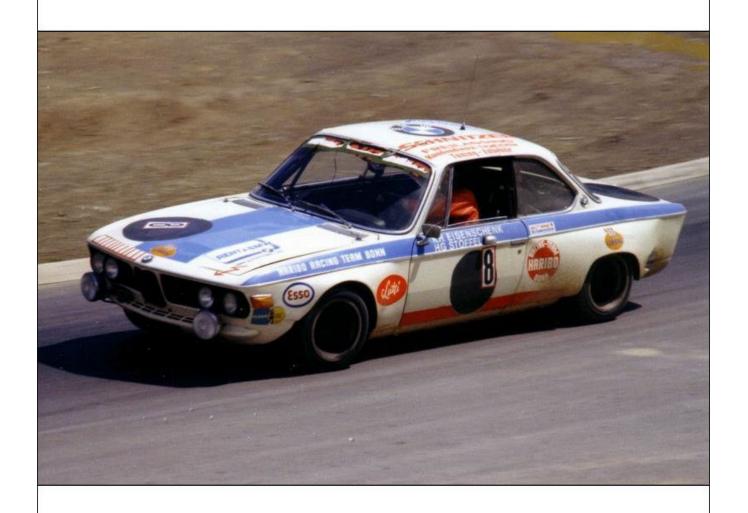

At the beginning of 1971, Furtmayr personally hired "2572" for two races at the Salzburgring, the Austria Trophy in April where he finished 4th and the Bavaria Trophy in June which he won.

"2572" was barely back at Schnitzer for a week before being leased to wealthy German amateur drivers Karl-Heinz Eisenschenk and Hans-Gunther Stoffel of Bohn, who running under the Haribo Racing banner, rather ambitiously planned to tackle four of the toughest events on the touring car calendar in a little over six weeks. Three of those races were at the Nurburgring where they started off in fine style by finishing third overall in the ADAC 24 Hours. Despite this promising start in achieving their aims they retired early in the Nurburgring 6 Hours, and retired also in the Spa 24 Hours when the car spun-off during a rainstorm and got bogged down and stuck in the wet grass and mud.

The last and fourth race was back at the Nurburgring, for the Marathon-de-la-Route 96 Hours, a 4 day grind which was a replacement for the Rome-Liege-Sofia Rally. After their 3rd place finish in the 24 Hours, Eisenschenk and Stoffel were pre-race favourites in a rather small field of 39 cars and the pair ran at the front battling for the lead until the engine broke after around 5 hours.