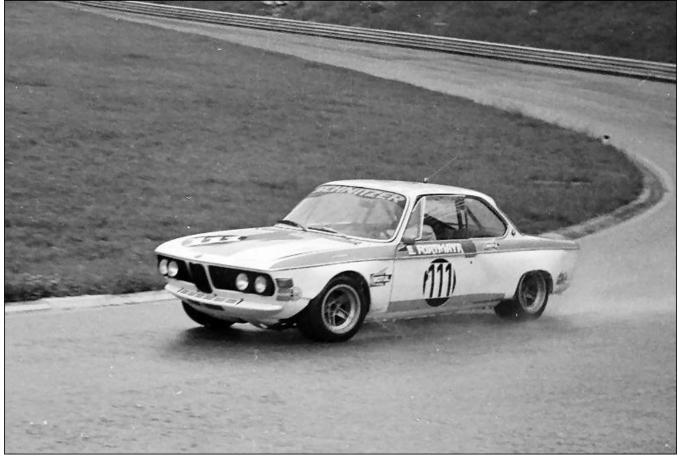

## BMW

2800CS 2202572

It is without a doubt the most iconic of all Group 2 racing cars, and such was the ubiquitous nature of the BMW CSL and its predecessor the 2800CS, it easily stood out as the weapon of choice if you wanted to stand any chance of winning a Group 2 touring car race any time from 1969 all the way through to the end of 1981 when the CSL's homologation papers finally ran out.

This particular "Batmobile", chassis 220-2572, started life as a silver 2800CS road car which came off the production line on the 25th September '69 and was delivered on the 23rd November to Team Schnitzer of Munich who then converted the car to FIA Group 2 spec or the 1970 racing season.

Retaining a lot of originality, including the original paintwork under the bonnet and boot-lids, "2572" is an iconic survivor from an iconic era in touring car racing, and like back in the day, is the perfect weapon of choice for historic touring car racing.