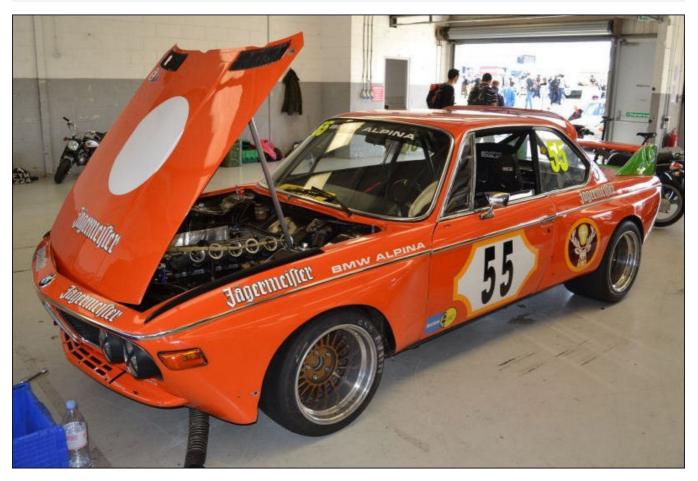

"2572" was then sold in 2008 to the current owner Peter Mullen and fully restored in its iconic orange Jagermeister livery was displayed at the 2014 Buntingford Classic Car Show. Prepared and looked after by Blakeney Motorsport, "2572" has been raced sporadically since 2015 by Mullen and Patrick Blakeney-Edwards appearing at the Goodwood Festival of Speed in 2016, and the Silverstone Classic in 2015, 2016 and more recently in 2018.

Retaining a lot of originality, including the original paintwork under the bonnet and boot-lids, "2572" is an iconic survivor from an iconic era in touring car racing, and like back in the day, is the perfect weapon of choice for historic touring car racing.