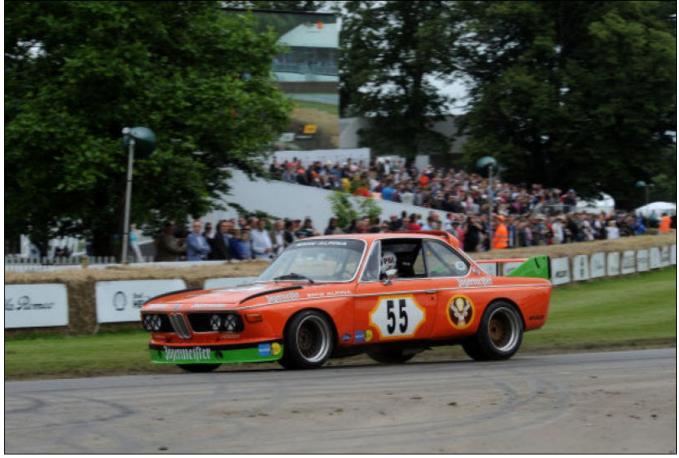

"2572" was then sold in 2008 to the current owner Peter Mullen and fully restored in its iconic orange Jagermeister livery was displayed at the 2014 Buntingford Classic Car Show. Prepared and looked after by Blakeney Motorsport, "2572" has been raced sporadically since 2015 by Mullen and Patrick Blakeney-Edwards appearing at the Goodwood Festival of Speed in 2016, and the Silverstone Classic in 2015, 2016 and more recently in 2018.

Retaining a lot of originality, including the original paintwork under the bonnet and boot-lids, "2572" is an iconic survivor from an iconic era in touring car racing, and like back in the day, is the perfect weapon of choice for historic touring car racing.