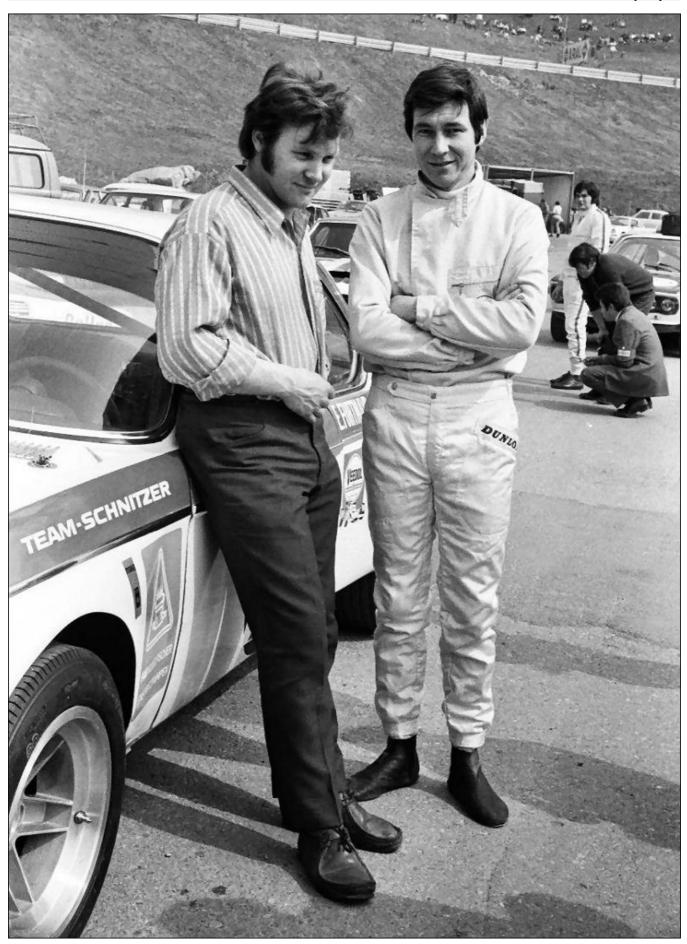

"2572" was entrusted to Ernst Furtmayr, the 1969 European Mountain Champion in the Touring Car class with a BMW 2002, which he used to win the first event of the 1970 championship at Montseny, but thereafter Furtmayr would use "2572" for the first half of the season in what would be a successful attempt at retaining his title in 1970.

First time out for Ernst in the 2800CS was at Rossfeld at the beginning of June where he finished 2nd overall and won the Group 2 class. A week later at Hockenheim the car would do a circuit race for

the first time but Ernst had no luck and retired. The following week though he would win outright and take the class win at Mont Ventoux. A trio of events in July started with a 2nd in class at Trento-Bondone followed by the class win at Cesana-Sestriere, but at Freiburg, Ernst suffered his second retirement of the season. It was the last time Ernst would use "2572" in 1970 thereafter switching to chassis 220-1362 for the remainder of the year.