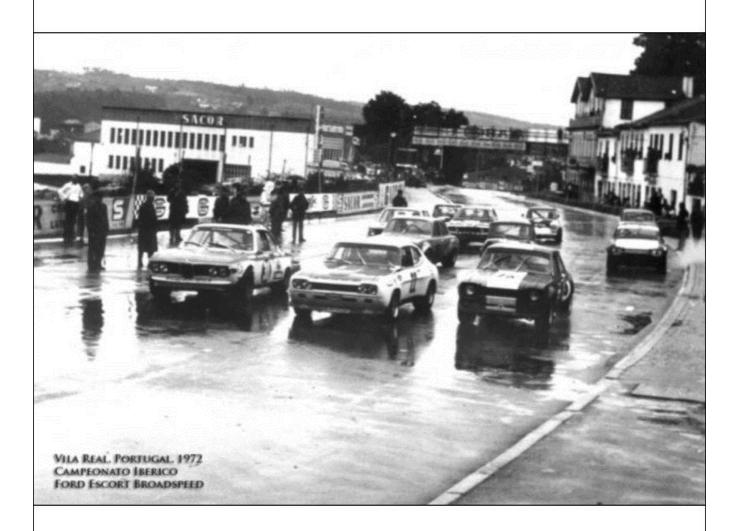

êquêpê"), P | 1584                | L4             | Group 2 | 5                 | Engine                         |
| DNF    |                 | 39 | Austin Mini Cooper S          | Expedito Silva Almeida, P            | 1293                | L4             | Group 2 | 4                 | Overheating                    |
| DNS    |                 | 52 | BMW 1600/2                    | Armando Macedo, P                    | 1573                | L4             | Group 2 |                   |                                |
| DNS    |                 | 50 | Ford Escort TC                | "Thomas Price", P?                   | 1594                | L4             | Group 2 |                   |                                |











09/07/72: Vila Real, Portugal - Mario Cabral - Rtd









09/07/72: Vila Real, Portugal - Mario Cabral - Rtd





### Vila Real

#### Vila Real street track, Vila Real, Portugal

Date: 9/7/1972 Track length: 6.925 m Attendance: Entries accepted:

Starters: 15 (Group 1); 11 (Group 2) Finishers: 13 (Group 1); 7 (Group 2)

Pole position: Neves (Group 1); Cabral in 2.49,37 (Group 2)

Fastest lap: Neves in 3.17,92 (Group 1);

Distance: 20 laps Average speed:

Weather: Very hot, heavy rain during races

Ruleset: Group 2/70

Portugal's race of the year was packed with spectators despite the infernal heat. Neves dominated the Group 1 race with his impressive and well-prepared Chevrolet Camaro. His main rivals were the two BMWs of the Portuguese BMW importer, driven by Santos and Melville and the three Alfa Romeos backed by official importer Mocar