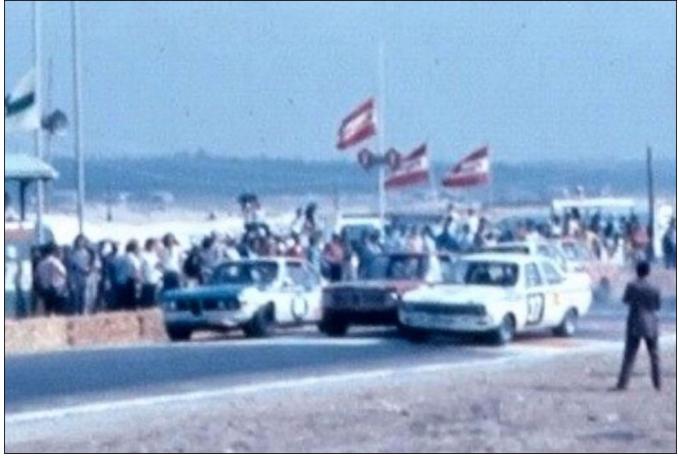

Despite appearing to be a rather amateur affair, Mario was no amateur racer and always qualified and raced at the front and during the 1972 season he won five times, finished second once and only failed to finish one race. After winning at Estoril, he won the Rampa de Monsanto hillclimb then headed for the Vila Real street circuit where he retired in the pouring wet conditions when the fuel pump failed after only three laps. A win in the hillclimb at Penha was followed by a win at Vila do Conde with Mario then closing out the season with a win and a second place finish, both at Estoril.