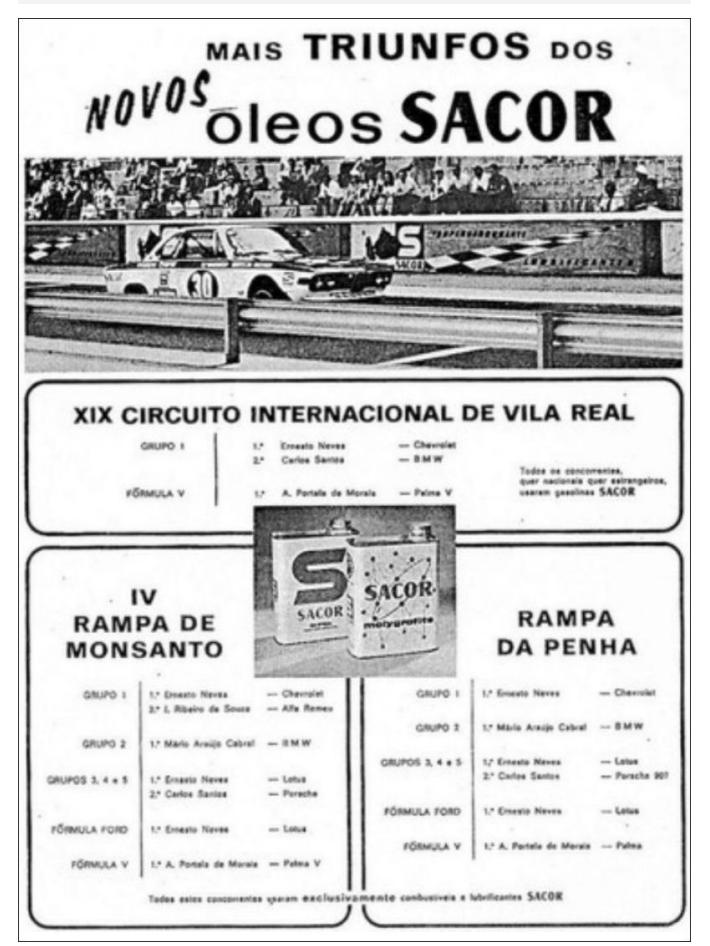

Despite appearing to be a rather amateur affair, Mario was no amateur racer and always qualified and raced at the front and during the 1972 season he won five times, finished second once and only failed to finish one race. After winning at Estoril, he won the Rampa de Monsanto hillclimb then headed for the Vila Real street circuit where he retired in the pouring wet conditions when the fuel pump failed after only three laps. A win in the hillclimb at Penha was followed by a win at Vila do Conde with Mario then closing out the season with a win and a second place finish, both at Estoril.