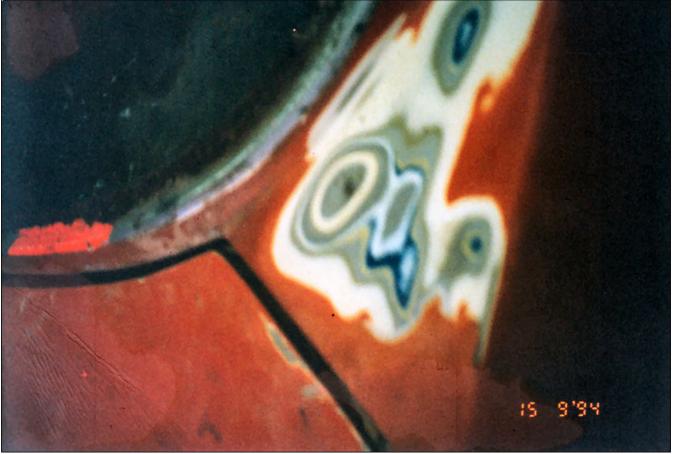

It's fair to say "2572" was exactly as Fredy last raced it, but for the years of grime, dirt and dust accumulated over nearly 20 years of neglect. The car though was 100% complete and undamaged but in dire need of a full restoration.

"2572" was then sold in 2008 to the current owner Peter Mullen and fully restored in its iconic orange Jagermeister livery was displayed at the 2014 Buntingford Classic Car Show. Prepared and looked after by Blakeney Motorsport, "2572" has been raced sporadically since 2015 by Mullen and Patrick Blakeney-Edwards appearing at the Goodwood Festival of Speed in 2016, and the Silverstone Classic in 2015, 2016 and more recently in 2018.