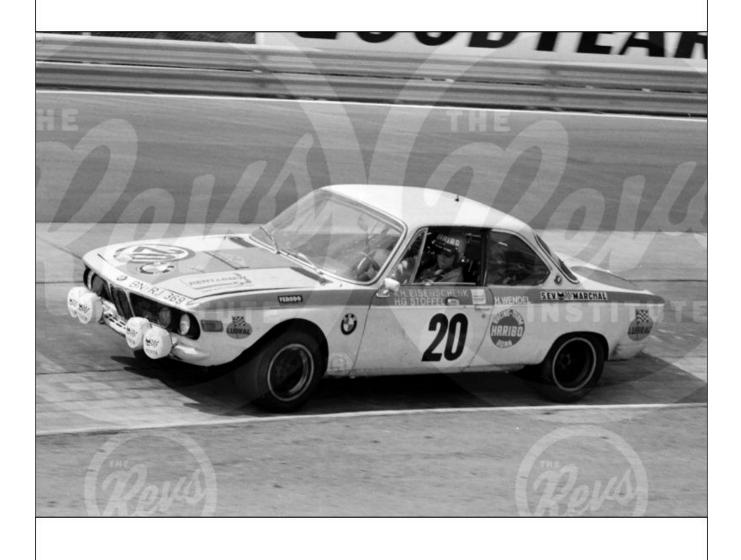

At the beginning of 1971, Furtmayr personally hired "2572" for two races at the Salzburgring, the Austria Trophy in April where he finished 4th and the Bavaria Trophy in June which he won.

"2572" was barely back at Schnitzer for a week before being leased to wealthy German amateur drivers Karl-Heinz Eisenschenk and Hans-Gunther Stoffel of Bohn, who running under the Haribo Racing banner, rather ambitiously planned to tackle four of the toughest events on the touring car calendar in a little over six weeks. Three of those races were at the Nurburgring where they started off in fine style by finishing third overall in the ADAC 24 Hours. Despite this promising start in achieving their aims they retired early in the Nurburgring 6 Hours, and retired also in the Spa 24 Hours when the car spun-off during a rainstorm and got bogged down and stuck in the wet grass and mud.

The last and fourth race was back at the Nurburgring, for the Marathon-de-la-Route 96 Hours, a 4 day grind which was a replacement for the Rome-Liege-Sofia Rally. After their 3rd place finish in the 24 Hours, Eisenschenk and Stoffel were pre-race favourites in a rather small field of 39 cars and the pair ran at the front battling for the lead until the engine broke after around 5 hours.