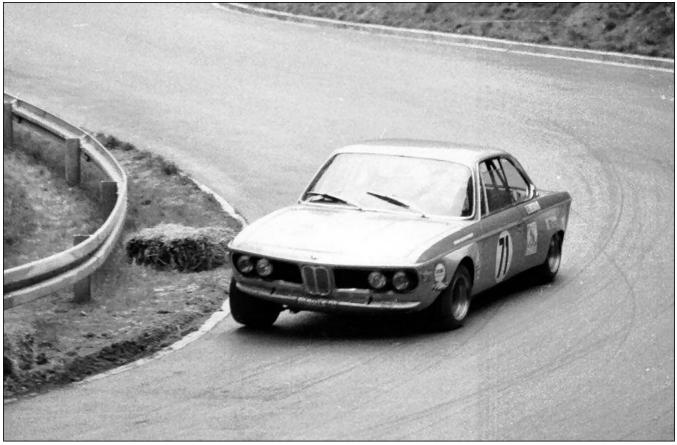

For the 1972 season, Schnitzer did a deal with Mario Cabral to run the car in Portuguese national events and hillclimbs under the Equipo-BMW banner. Mario went out to Munich with a couple of friends to pick up "2572", and once all the paperwork was done, they all piled into the car and headed straight for Lisbon for the inaugural opening event at Estoril on the 17th of June. A 40 lap race counting for the Spanish championship. Cabral won the race beating a pair of rather quick Ford Capri RS2600s.

Mario didn't have much in the way of a support team for the races at Estoril which he lived close by to. Along with a couple of friends, he would drive the car out to the track with some tools thrown in the back and a pair of spare wheels stuffed into the trunk for good measure, do the race, which he usually won, and then drive back home.

Despite appearing to be a rather amateur affair, Mario was no amateur racer and always qualified and raced at the front and during the 1972 season he won five times, finished second once and only failed to finish one race. After winning at Estoril, he won the Rampa de Monsanto hillclimb then headed for the Vila Real street circuit where he retired in the pouring wet conditions when the fuel pump failed after only three laps. A win in the hillclimb at Penha was followed by a win at Vila do Conde with Mario then closing out the season with a win and a second place finish, both at Estoril.