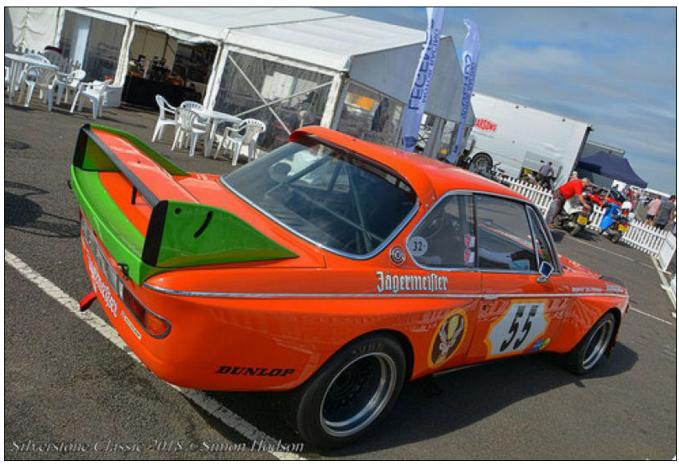

"2572" was then sold in 2008 to the current owner Peter Mullen and fully restored in its iconic orange Jagermeister livery was displayed at the 2014 Buntingford Classic Car Show. Prepared and looked after by Blakeney Motorsport, "2572" has been raced sporadically since 2015 by Mullen and Patrick Blakeney-Edwards appearing at the Goodwood Festival of Speed in 2016, and the Silverstone Classic in 2015, 2016 and more recently in 2018.

Retaining a lot of originality, including the original paintwork under the bonnet and boot-lids, "2572" is an iconic survivor from an iconic era in touring car racing, and like back in the day, is the perfect weapon of choice for historic touring car racing.