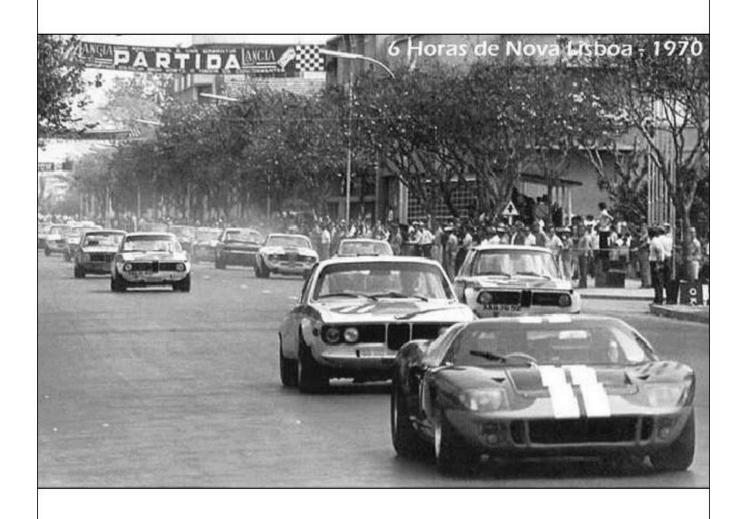

"2572" in the meantime was rebuilt and freshened up in white and blue and sent out to Nova Lisboa in Angola for local young hotshot Jose Lampreira and Claude Melville to race in the 6 hour event. After easily qualifying as fastest touring car, the car retired early when the gearbox broke. "2572" was supposed to stay on in Angola and do the 3 Hours race a couple of weeks later, but Schnitzer couldn't get a gearbox out because of customs restrictions so it was easier to send out another car, the freshly built "1362", and return "2572" to Schnitzer in Germany where it remained unused for the rest of the season.