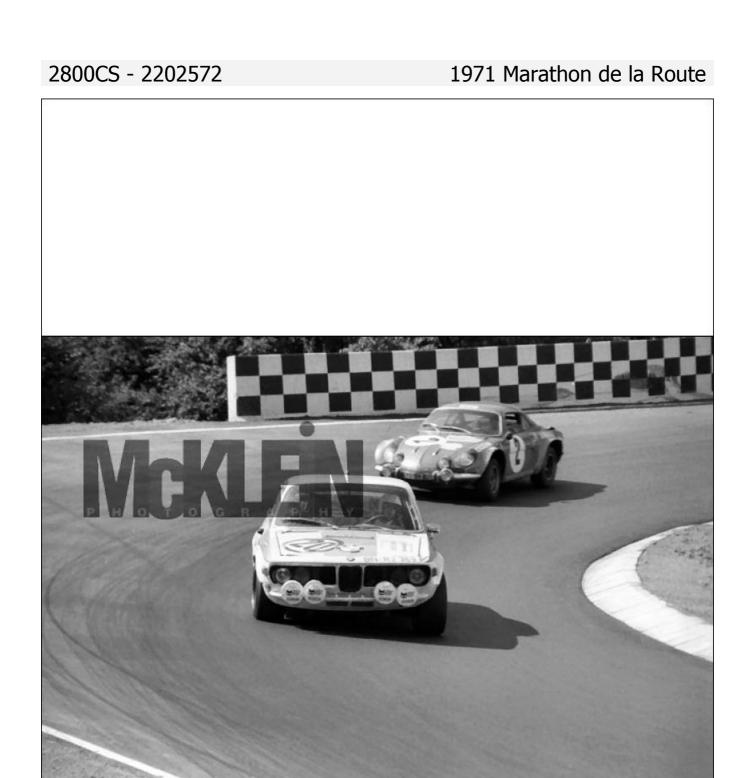

The last and fourth race was back at the Nurburgring, for the Marathon-de-la-Route 96 Hours, a 4 day grind which was a replacement for the Rome-Liege-Sofia Rally. After their 3rd place finish in the 24 Hours, Eisenschenk and Stoffel were pre-race favourites in a rather small field of 39 cars and the pair ran at the front battling for the lead until the engine broke after around 5 hours.

The car was then returned to Schnitzer who rebuilt the car over the winter for the 1972 season with the latest wide wheel-arches with vents at the rear, a modification seen on the other Schnitzer car "1362", but which had yet to have been carried out on "2572" which had been running "vent-less" arches since it was first converted to Group 2 spec in 1969.