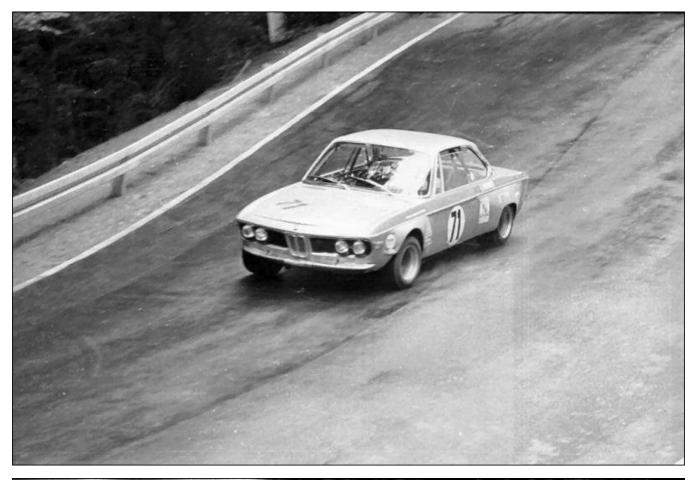

For the 1972 season, Schnitzer did a deal with Mario Cabral to run the car in Portuguese national events and hillclimbs under the Equipo-BMW banner. Mario went out to Munich with a couple of friends to pick up "2572", and once all the paperwork was done, they all piled into the car and headed straight for Lisbon for the inaugural opening event at Estoril on the 17th of June. A 40 lap race counting for the Spanish championship. Cabral won the race beating a pair of rather quick Ford Capri RS2600s.

Mario didn't have much in the way of a support team for the races at Estoril which he lived close by to. Along with a couple of friends, he would drive the car out to the track with some tools thrown in the back and a pair of spare wheels stuffed into the trunk for good measure, do the race, which he usually won, and then drive back home.

Despite appearing to be a rather amateur affair, Mario was no amateur racer and always qualified and raced at the front and during the 1972 season he won five times, finished second once and only failed to finish one race. After winning at Estoril, he won the Rampa de Monsanto hillclimb then headed for the Vila Real street circuit where he retired in the pouring wet conditions when the fuel pump failed after only three laps. A win in the hillclimb at Penha was followed by a win at Vila do Conde with Mario then closing out the season with a win and a second place finish, both at Estoril.