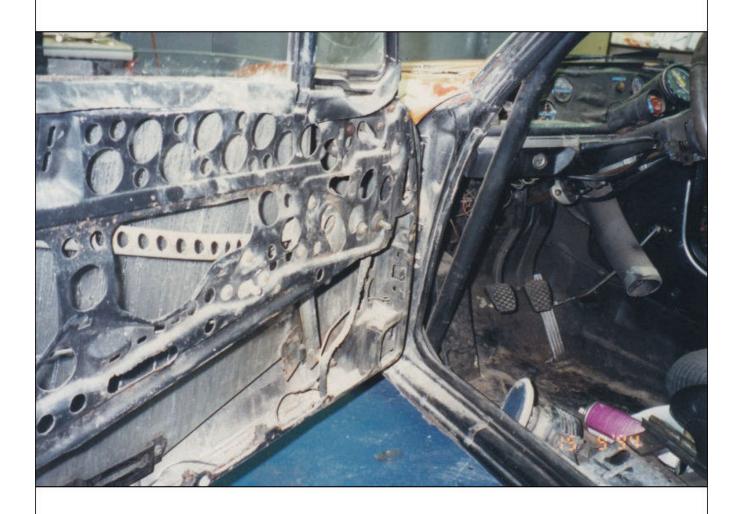

It's fair to say "2572" was exactly as Fredy last raced it, but for the years of grime, dirt and dust accumulated over nearly 20 years of neglect. The car though was 100% complete and undamaged but in dire need of a full restoration.