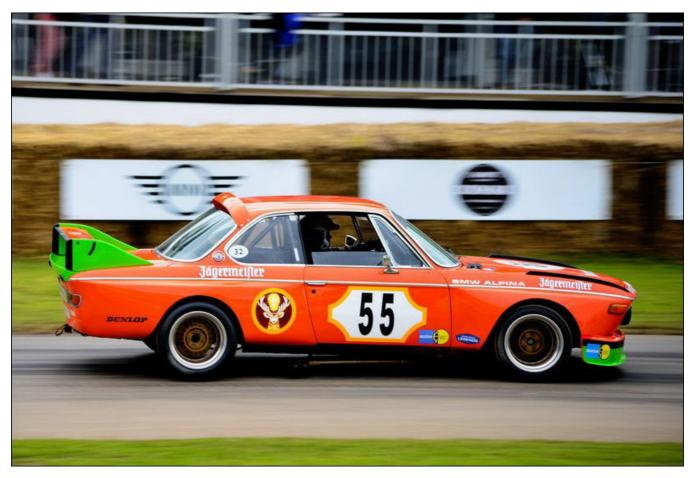

"2572" was then sold in 2008 to the current owner Peter Mullen and fully restored in its iconic orange Jagermeister livery was displayed at the 2014 Buntingford Classic Car Show. Prepared and looked after by Blakeney Motorsport, "2572" has been raced sporadically since 2015 by Mullen and Patrick Blakeney-Edwards appearing at the Goodwood Festival of Speed in 2016, and the Silverstone Classic in 2015, 2016 and more recently in 2018.

Retaining a lot of originality, including the original paintwork under the bonnet and boot-lids, "2572" is an iconic survivor from an iconic era in touring car racing, and like back in the day, is the perfect weapon of choice for historic touring car racing.