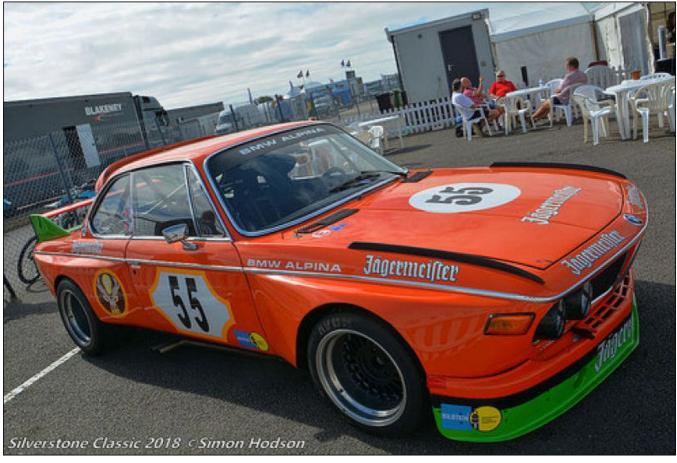

"2572" was then sold in 2008 to the current owner Peter Mullen and fully restored in its iconic orange Jagermeister livery was displayed at the 2014 Buntingford Classic Car Show. Prepared and looked after by Blakeney Motorsport, "2572" has been raced sporadically since 2015 by Mullen and Patrick Blakeney-Edwards appearing at the Goodwood Festival of Speed in 2016, and the Silverstone Classic in 2015, 2016 and more recently in 2018.

Retaining a lot of originality, including the original paintwork under the bonnet and boot-lids, "2572" is an iconic survivor from an iconic era in touring car racing, and like back in the day, is the perfect weapon of choice for historic touring car racing.