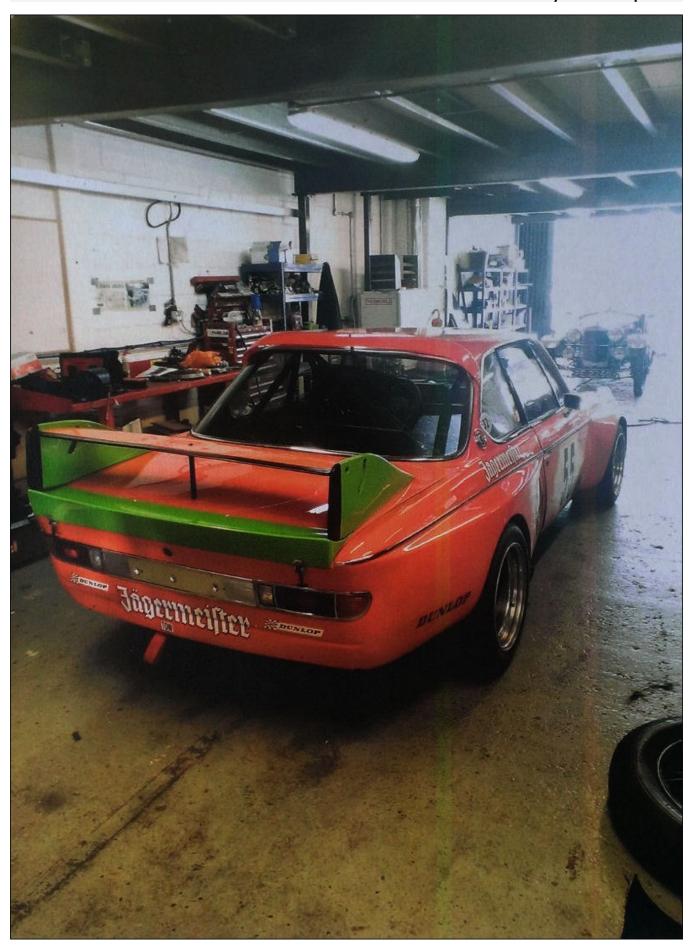

Painted white with orange roof spoiler and tail-fins, the rebuilt car first appeared in time for the '73 Spa 24 Hours with Brun and Kocher, but as in its previous appearance in 1971, the car retired, this time with mechanical problems. However the rest of the year proved to be moderately successful in terms of results with some decent placings, notably a 5th at Zandvoort and the class win for Brun at Les Rangiers. More decent results followed with a 5th in the Nations GP at Hockenheim, a 4th in the Paul Ricard 6 Hours, and a 7th in the Tourist Trophy at Silverstone.

For 1974 the car was run solely under the Walter Brun Motorsport banner with sponsorship from Jagermeister. The deal was struck too late in the day for the car to be repainted and appeared for the '74 Monza 4 Hours still in white and orange but with Jagermeister logos and signwriting. Hired to rent-adrivers Urs Zondler and Peter Mattli, "2572" finished a fine 4th overall. For the '74 Austria Trophy at the Salzburgring, "2572" was fully repainted in orange, but after qualifying well enough in practice, was withdrawn after Zondler switched to the teams newer CSL. Amateur racer Bernd Herlitze then borrowed "2572" for the Bavaria-Rennen at the Salzburgring, but despite winning easily, decided to switch back to his regular 2002. For the '74 Zandvoort Trophy, Mattli was back in the car this time partnered with Moritz Gerny but they could only manage to finish a lowly 22nd.

In 1975 Walter Brun sold "2572" to young up and coming Swiss driver Fredy Schnarwiler who entered the car under the Formel Racing Club der Schweiz banner. Although not sponsored by Jagermeister, Fredy didn't bother repainting the car and kept the car in its full orange livery complete with Jagermeister logos and signwriting.

"2572" was then sold in 2008 to the current owner Peter Mullen and fully restored in its iconic orange Jagermeister livery was displayed at the 2014 Buntingford Classic Car Show. Prepared and looked after by Blakeney Motorsport, "2572" has been raced sporadically since 2015 by Mullen and Patrick Blakeney-Edwards appearing at the Goodwood Festival of Speed in 2016, and the Silverstone Classic in 2015, 2016 and more recently in 2018.