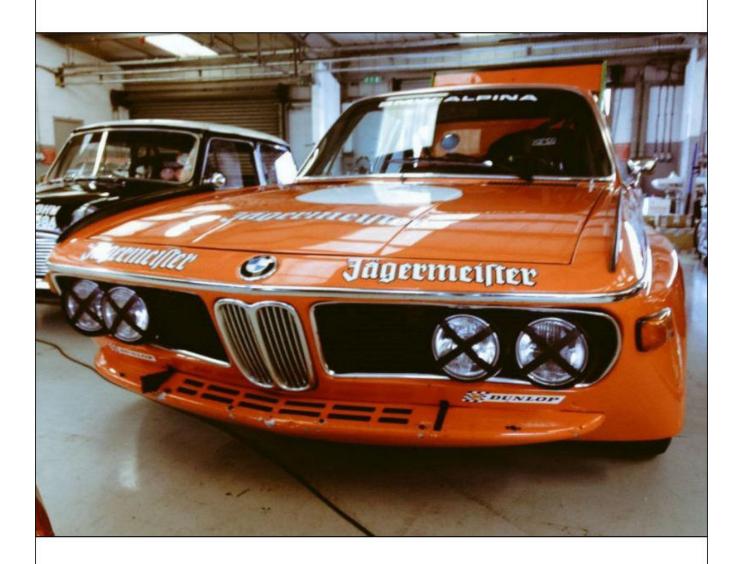

Schnitzer though, now at the mid-point of season, didn't have the capacity to do any major work on the car, so "2572" was handed over instead to rivals Alpina-BMW to be converted and rebuilt to the latest lightweight 3.0 CSL "Batmobile" specification along with the latest spec 3.3 litre engine.

Painted white with orange roof spoiler and tail-fins, the rebuilt car first appeared in time for the '73 Spa 24 Hours with Brun and Kocher, but as in its previous appearance in 1971, the car retired, this time with mechanical problems. However the rest of the year proved to be moderately successful in terms of results with some decent placings, notably a 5th at Zandvoort and the class win for Brun at Les Rangiers. More decent results followed with a 5th in the Nations GP at Hockenheim, a 4th in the Paul Ricard 6 Hours, and a 7th in the Tourist Trophy at Silverstone.