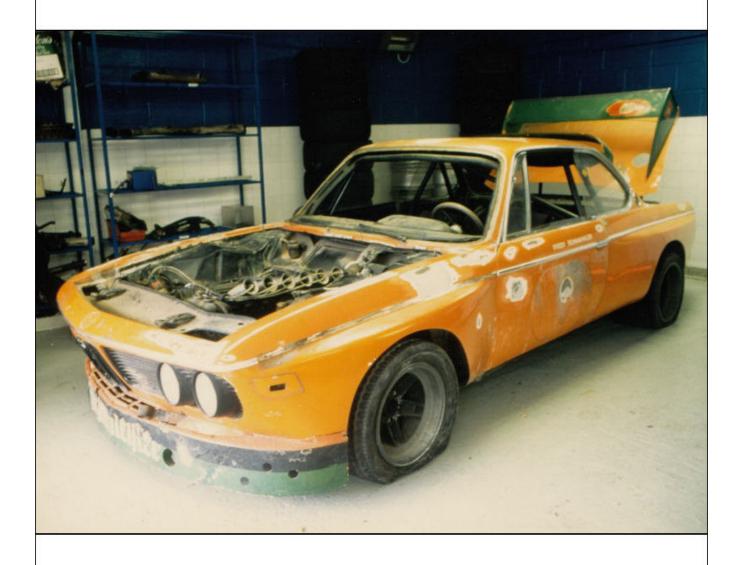

It's fair to say "2572" was exactly as Fredy last raced it, but for the years of grime, dirt and dust accumulated over nearly 20 years of neglect. The car though was 100% complete and undamaged but in dire need of a full restoration.

"2572" was then sold in 2008 to the current owner Peter Mullen and fully restored in its iconic orange Jagermeister livery was displayed at the 2014 Buntingford Classic Car Show. Prepared and looked after by Blakeney Motorsport, "2572" has been raced sporadically since 2015 by Mullen and Patrick Blakeney-Edwards appearing at the Goodwood Festival of Speed in 2016, and the Silverstone Classic in 2015, 2016 and more recently in 2018.