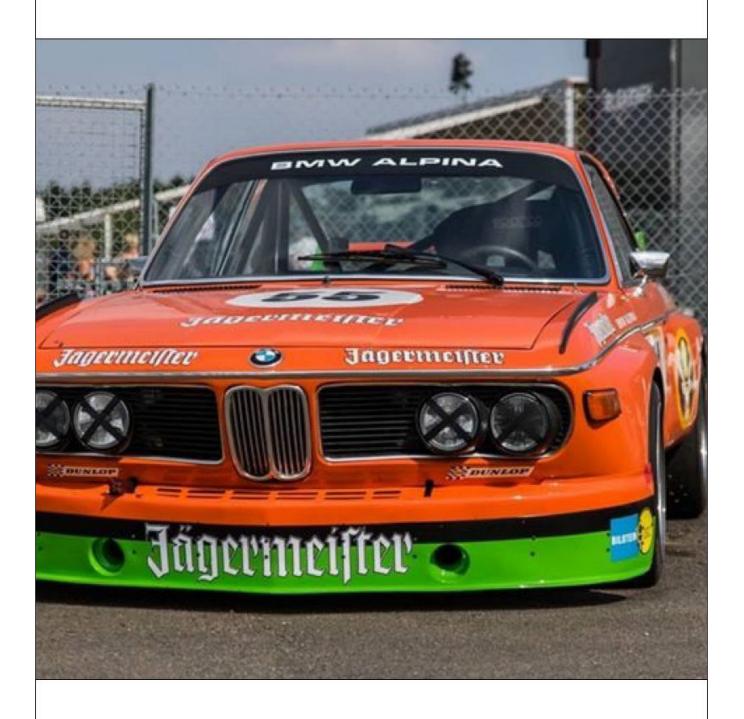

"2572" was then sold in 2008 to the current owner Peter Mullen and fully restored in its iconic orange Jagermeister livery was displayed at the 2014 Buntingford Classic Car Show. Prepared and looked after by Blakeney Motorsport, "2572" has been raced sporadically since 2015 by Mullen and Patrick Blakeney-Edwards appearing at the Goodwood Festival of Speed in 2016, and the Silverstone Classic in 2015, 2016 and more recently in 2018.

Retaining a lot of originality, including the original paintwork under the bonnet and boot-lids, "2572" is an iconic survivor from an iconic era in touring car racing, and like back in the day, is the perfect weapon of choice for historic touring car racing.