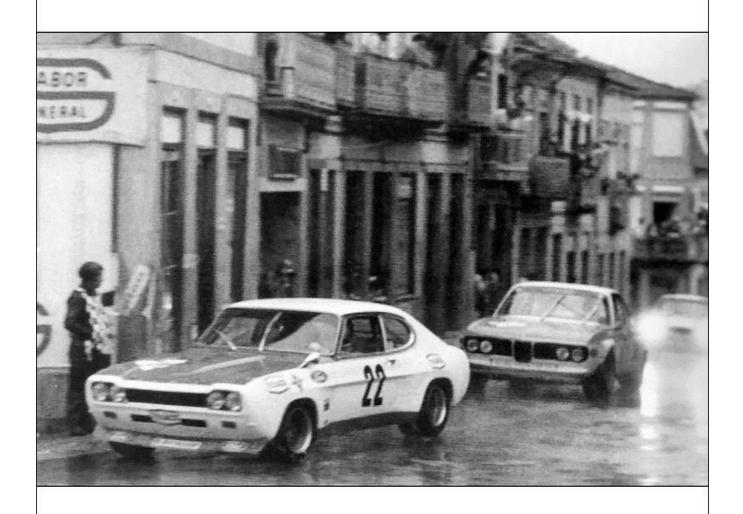

Despite appearing to be a rather amateur affair, Mario was no amateur racer and always qualified and raced at the front and during the 1972 season he won five times, finished second once and only failed to finish one race. After winning at Estoril, he won the Rampa de Monsanto hillclimb then headed for the Vila Real street circuit where he retired in the pouring wet conditions when the fuel pump failed after only three laps. A win in the hillclimb at Penha was followed by a win at Vila do Conde with Mario then closing out the season with a win and a second place finish, both at Estoril.