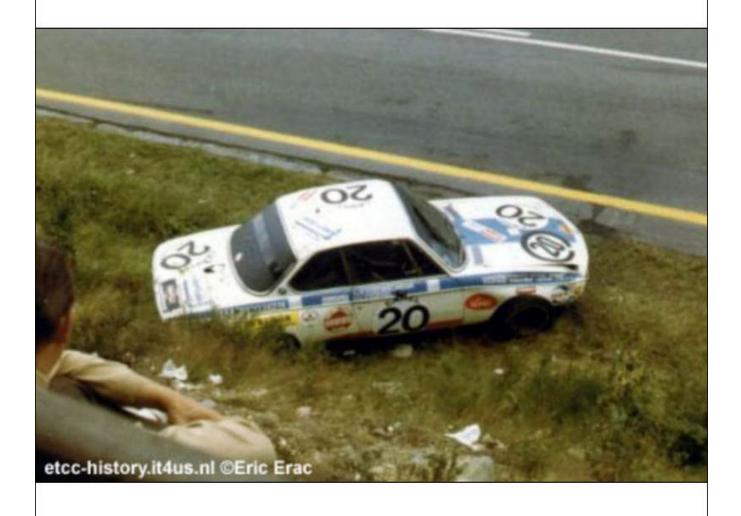

At the beginning of 1971, Furtmayr personally hired "2572" for two races at the Salzburgring, the Austria Trophy in April where he finished 4th and the Bavaria Trophy in June which he won.

"2572" was barely back at Schnitzer for a week before being leased to wealthy German amateur drivers Karl-Heinz Eisenschenk and Hans-Gunther Stoffel of Bohn, who running under the Haribo Racing banner, rather ambitiously planned to tackle four of the toughest events on the touring car calendar in a little over six weeks. Three of those races were at the Nurburgring where they started off in fine style by finishing third overall in the ADAC 24 Hours. Despite this promising start in achieving their aims they retired early in the Nurburgring 6 Hours, and retired also in the Spa 24 Hours when the car spun-off during a rainstorm and got bogged down and stuck in the wet grass and mud.

The last and fourth race was back at the Nurburgring, for the Marathon-de-la-Route 96 Hours, a 4 day grind which was a replacement for the Rome-Liege-Sofia Rally. After their 3rd place finish in the 24 Hours, Eisenschenk and Stoffel were pre-race favourites in a rather small field of 39 cars and the pair ran at the front battling for the lead until the engine broke after around 5 hours.