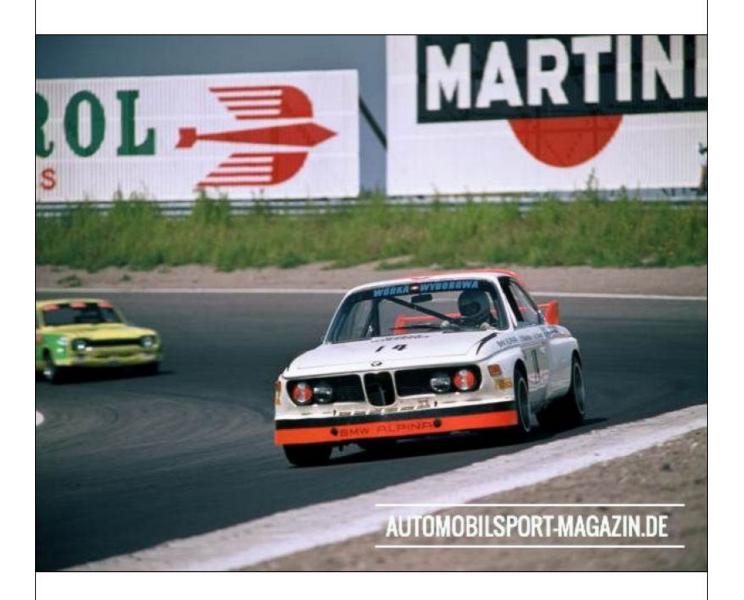

Painted white with orange roof spoiler and tail-fins, the rebuilt car first appeared in time for the '73 Spa 24 Hours with Brun and Kocher, but as in its previous appearance in 1971, the car retired, this time with mechanical problems. However the rest of the year proved to be moderately successful in terms of results with some decent placings, notably a 5th at Zandvoort and the class win for Brun at Les Rangiers. More decent results followed with a 5th in the Nations GP at Hockenheim, a 4th in the Paul Ricard 6 Hours, and a 7th in the Tourist Trophy at Silverstone.

For 1974 the car was run solely under the Walter Brun Motorsport banner with sponsorship from Jagermeister. The deal was struck too late in the day for the car to be repainted and appeared for the '74 Monza 4 Hours still in white and orange but with Jagermeister logos and signwriting. Hired to rent-adrivers Urs Zondler and Peter Mattli, "2572" finished a fine 4th overall. For the '74 Austria Trophy at the Salzburgring, "2572" was fully repainted in orange, but after qualifying well enough in practice, was withdrawn after Zondler switched to the teams newer CSL. Amateur racer Bernd Herlitze then borrowed "2572" for the Bavaria-Rennen at the Salzburgring, but despite winning easily, decided to switch back to his regular 2002. For the '74 Zandvoort Trophy, Mattli was back in the car this time partnered with Moritz Gerny but they could only manage to finish a lowly 22nd.