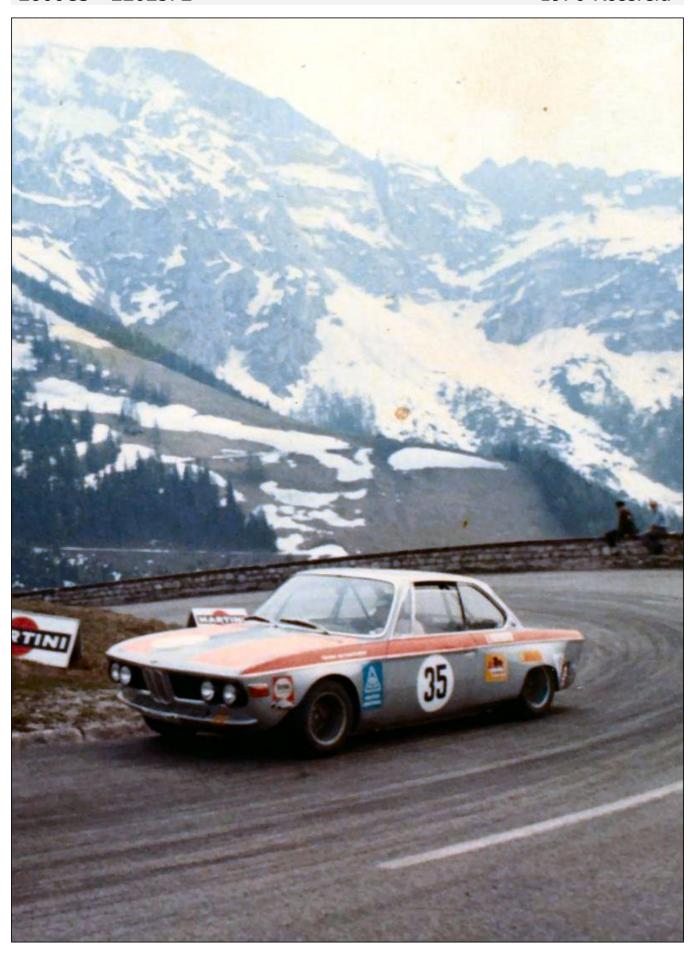

Painted white with orange roof spoiler and tail-fins, the rebuilt car first appeared in time for the '73 Spa 24 Hours with Brun and Kocher, but as in its previous appearance in 1971, the car retired, this time with mechanical problems. However the rest of the year proved to be moderately successful in terms of results with some decent placings, notably a 5th at Zandvoort and the class win for Brun at Les Rangiers. More decent results followed with a 5th in the Nations GP at Hockenheim, a 4th in the Paul Ricard 6 Hours, and a 7th in the Tourist Trophy at Silverstone.

For 1974 the car was run solely under the Walter Brun Motorsport banner with sponsorship from Jagermeister. The deal was struck too late in the day for the car to be repainted and appeared for the '74 Monza 4 Hours still in white and orange but with Jagermeister logos and signwriting. Hired to rent-adrivers Urs Zondler and Peter Mattli, "2572" finished a fine 4th overall. For the '74 Austria Trophy at the Salzburgring, "2572" was fully repainted in orange, but after qualifying well enough in practice, was withdrawn after Zondler switched to the teams newer CSL. Amateur racer Bernd Herlitze then borrowed "2572" for the Bavaria-Rennen at the Salzburgring, but despite winning easily, decided to switch back to his regular 2002. For the '74 Zandvoort Trophy, Mattli was back in the car this time partnered with Moritz Gerny but they could only manage to finish a lowly 22nd.