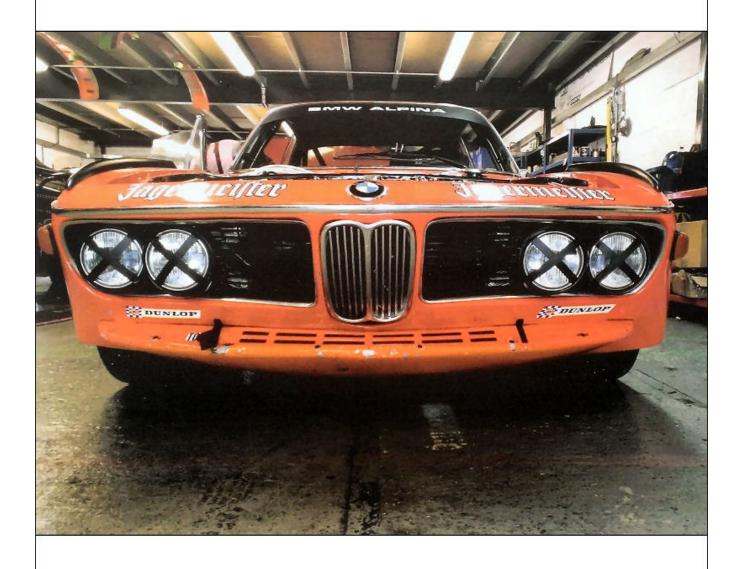

"2572" was then sold in 2008 to the current owner Peter Mullen and fully restored in its iconic orange Jagermeister livery was displayed at the 2014 Buntingford Classic Car Show. Prepared and looked after by Blakeney Motorsport, "2572" has been raced sporadically since 2015 by Mullen and Patrick Blakeney-Edwards appearing at the Goodwood Festival of Speed in 2016, and the Silverstone Classic in 2015, 2016 and more recently in 2018.

Retaining a lot of originality, including the original paintwork under the bonnet and boot-lids, "2572" is an iconic survivor from an iconic era in touring car racing, and like back in the day, is the perfect weapon of choice for historic touring car racing.