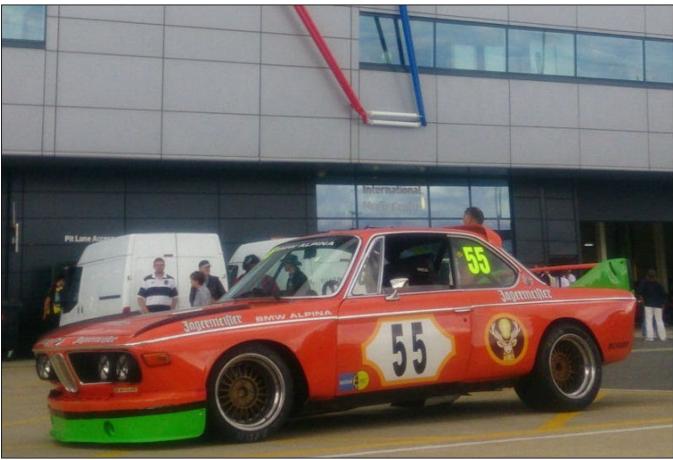

"2572" was then sold in 2008 to the current owner Peter Mullen and fully restored in its iconic orange Jagermeister livery was displayed at the 2014 Buntingford Classic Car Show. Prepared and looked after by Blakeney Motorsport, "2572" has been raced sporadically since 2015 by Mullen and Patrick Blakeney-Edwards appearing at the Goodwood Festival of Speed in 2016, and the Silverstone Classic in 2015, 2016 and more recently in 2018.

Retaining a lot of originality, including the original paintwork under the bonnet and boot-lids, "2572" is an iconic survivor from an iconic era in touring car racing, and like back in the day, is the perfect weapon of choice for historic touring car racing.