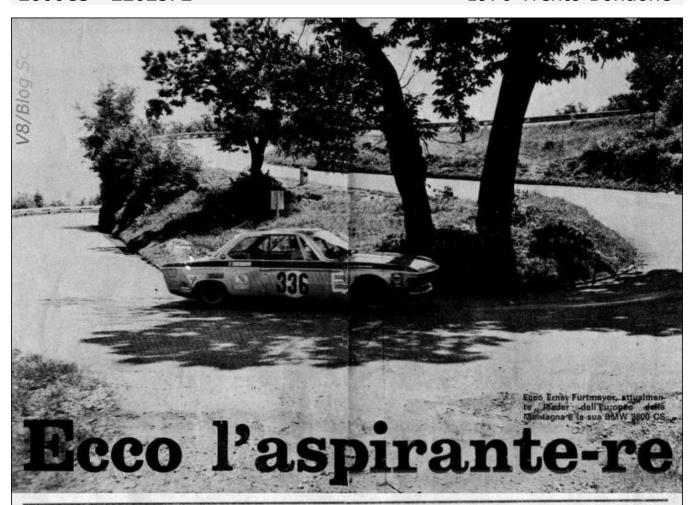

"2572" was entrusted to Ernst Furtmayr, the 1969 European Mountain Champion in the Touring Car class with a BMW 2002, which he used to win the first event of the 1970 championship at Montseny, but thereafter Furtmayr would use "2572" for the first half of the season in what would be a successful attempt at retaining his title in 1970.

First time out for Ernst in the 2800CS was at Rossfeld at the beginning of June where he finished 2nd overall and won the Group 2 class. A week later at Hockenheim the car would do a circuit race for

the first time but Ernst had no luck and retired. The following week though he would win outright and take the class win at Mont Ventoux. A trio of events in July started with a 2nd in class at Trento-Bondone followed by the class win at Cesana-Sestriere, but at Freiburg, Ernst suffered his second retirement of the season. It was the last time Ernst would use "2572" in 1970 thereafter switching to chassis 220-1362 for the remainder of the year.