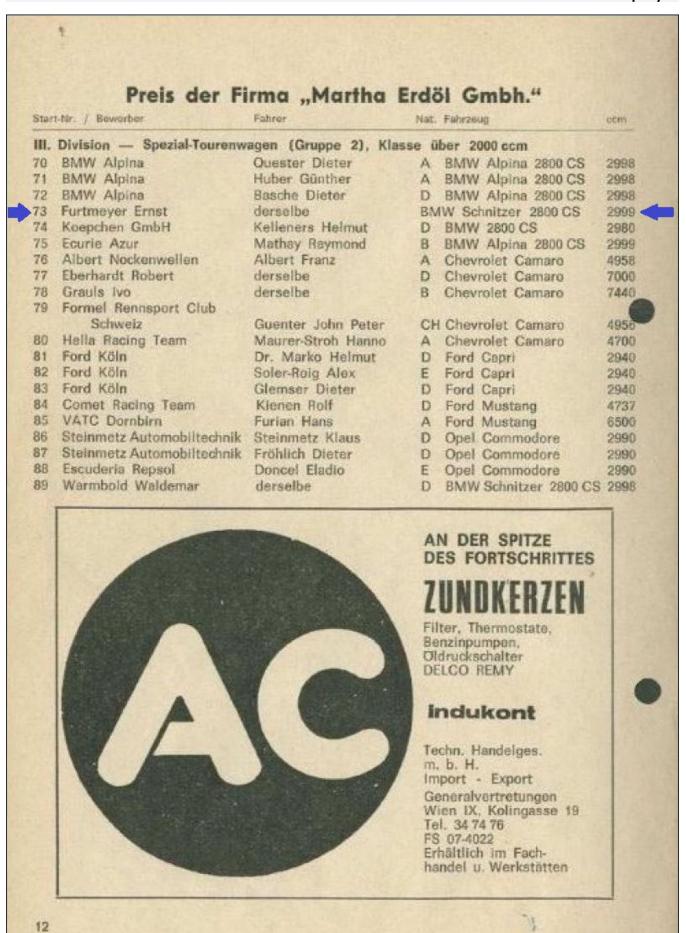

"2572" was entrusted to Ernst Furtmayr, the 1969 European Mountain Champion in the Touring Car class with a BMW 2002, which he used to win the first event of the 1970 championship at Montseny, but thereafter Furtmayr would use "2572" for the first half of the season in what would be a successful attempt at retaining his title in 1970.

First time out for Ernst in the 2800CS was at Rossfeld at the beginning of June where he finished 2nd overall and won the Group 2 class. A week later at Hockenheim the car would do a circuit race for

the first time but Ernst had no luck and retired. The following week though he would win outright and take the class win at Mont Ventoux. A trio of events in July started with a 2nd in class at Trento-Bondone followed by the class win at Cesana-Sestriere, but at Freiburg, Ernst suffered his second retirement of the season. It was the last time Ernst would use "2572" in 1970 thereafter switching to chassis 220-1362 for the remainder of the year.