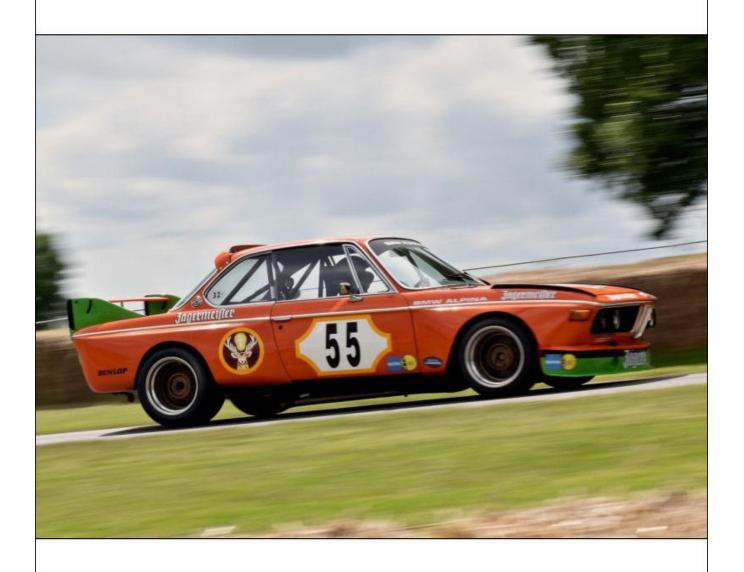

"2572" was then sold in 2008 to the current owner Peter Mullen and fully restored in its iconic orange Jagermeister livery was displayed at the 2014 Buntingford Classic Car Show. Prepared and looked after by Blakeney Motorsport, "2572" has been raced sporadically since 2015 by Mullen and Patrick Blakeney-Edwards appearing at the Goodwood Festival of Speed in 2016, and the Silverstone Classic in 2015, 2016 and more recently in 2018.

Retaining a lot of originality, including the original paintwork under the bonnet and boot-lids, "2572" is an iconic survivor from an iconic era in touring car racing, and like back in the day, is the perfect weapon of choice for historic touring car racing.