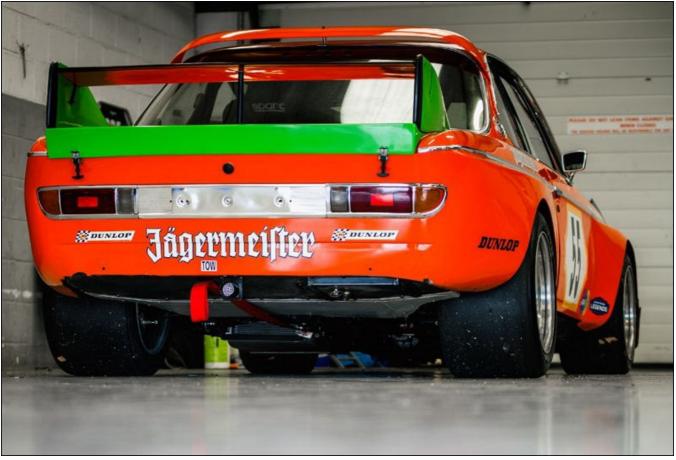

"2572" was then sold in 2008 to the current owner Peter Mullen and fully restored in its iconic orange Jagermeister livery was displayed at the 2014 Buntingford Classic Car Show. Prepared and looked after by Blakeney Motorsport, "2572" has been raced sporadically since 2015 by Mullen and Patrick Blakeney-Edwards appearing at the Goodwood Festival of Speed in 2016, and the Silverstone Classic in 2015, 2016 and more recently in 2018.

Retaining a lot of originality, including the original paintwork under the bonnet and boot-lids, "2572" is an iconic survivor from an iconic era in touring car racing, and like back in the day, is the perfect weapon of choice for historic touring car racing.