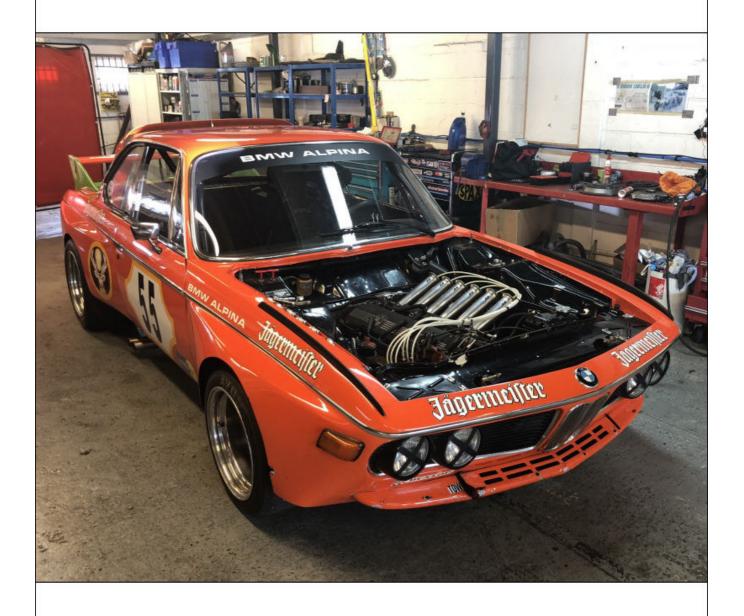

"2572" was then sold in 2008 to the current owner Peter Mullen and fully restored in its iconic orange Jagermeister livery was displayed at the 2014 Buntingford Classic Car Show. Prepared and looked after by Blakeney Motorsport, "2572" has been raced sporadically since 2015 by Mullen and Patrick Blakeney-Edwards appearing at the Goodwood Festival of Speed in 2016, and the Silverstone Classic in 2015, 2016 and more recently in 2018.

Retaining a lot of originality, including the original paintwork under the bonnet and boot-lids, "2572" is an iconic survivor from an iconic era in touring car racing, and like back in the day, is the perfect weapon of choice for historic touring car racing.