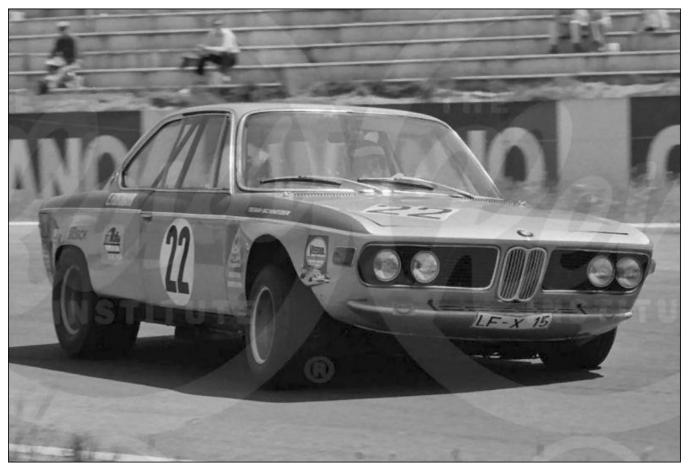

Since the start of its racing career "2572" carried the road-plate "LF-X 15", a Schnitzer appointed trade-plate which was not unique to or solely used on this car. It was first used in 1968 on the 2002 hillclimbed by Furtmayr and used again the following year on one of the two cars Furtmayr used. From 1970 until 1972 it was used on both "2572" and the sister car "1362" at the same time, but as these cars were never in the same race or competing against each other, it apparently never caused any problems. The plate continued to be used simultaneously by "1362" and the teams new lightweight 3.0 CSL up until the end of 1973 and into 1974 by which time "2572" had been sold on and was no longer using the plate.

11/69: Team Schnitzer BMW, Munich, Germany

factory build date 25/09/69 delivery date 23/11/69 fitted with 2996cc 6C engine

painted silver/red

with German road plate "LF-X 15"

raced by Ernst Furtmayr

1970 European Mountain Champion