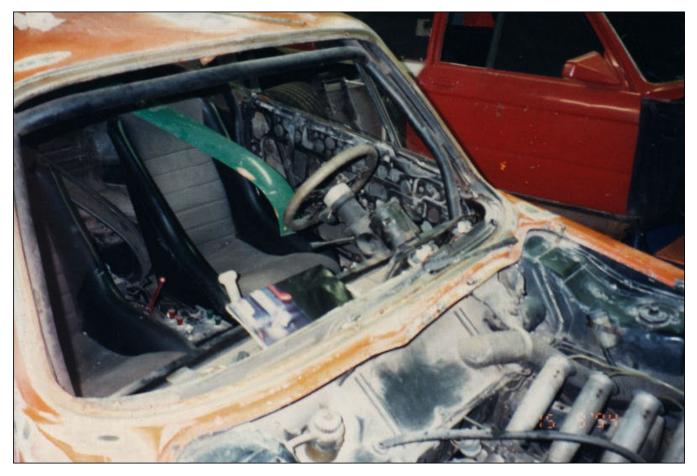

It's fair to say "2572" was exactly as Fredy last raced it, but for the years of grime, dirt and dust accumulated over nearly 20 years of neglect. The car though was 100% complete and undamaged but in dire need of a full restoration.

"2572" was then sold in 2008 to the current owner Peter Mullen and fully restored in its iconic orange Jagermeister livery was displayed at the 2014 Buntingford Classic Car Show. Prepared and looked after by Blakeney Motorsport, "2572" has been raced sporadically since 2015 by Mullen and Patrick Blakeney-Edwards appearing at the Goodwood Festival of Speed in 2016, and the Silverstone Classic in 2015, 2016 and more recently in 2018.