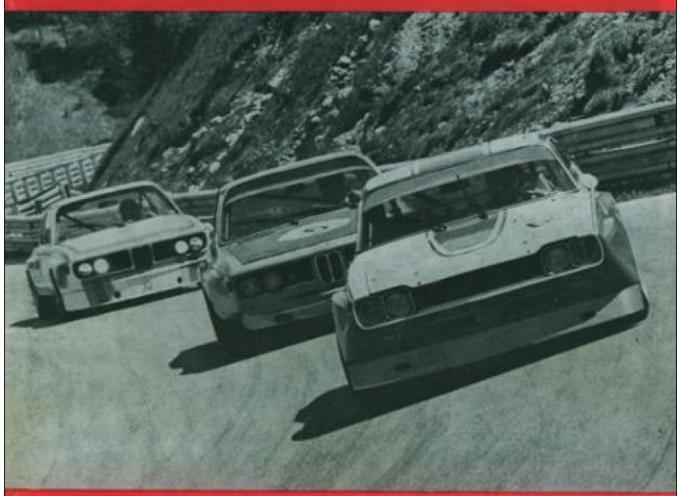

## BMW

2800CS 2202572

It is without a doubt the most iconic of all Group 2 racing cars, and such was the ubiquitous nature of the BMW CSL and its predecessor the 2800CS, it easily stood out as the weapon of choice if you wanted to stand any chance of winning a Group 2 touring car race any time from 1969 all the way through to the end of 1981 when the CSL's homologation papers finally ran out.

This particular "Batmobile", chassis 220-2572, started life as a silver 2800CS road car which came off the production line on the 25th September '69 and was delivered on the 23rd November to Team Schnitzer of Munich who then converted the car to FIA Group 2 spec or the 1970 racing season.