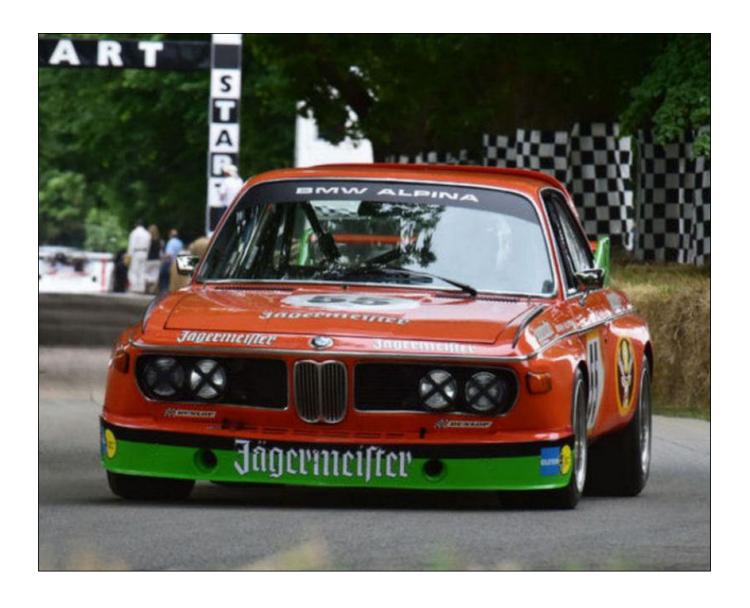

"2572" was then sold in 2008 to the current owner Peter Mullen and fully restored in its iconic orange Jagermeister livery was displayed at the 2014 Buntingford Classic Car Show. Prepared and looked after by Blakeney Motorsport, "2572" has been raced sporadically since 2015 by Mullen and Patrick Blakeney-Edwards appearing at the Goodwood Festival of Speed in 2016, and the Silverstone Classic in 2015, 2016 and more recently in 2018.

Retaining a lot of originality, including the original paintwork under the bonnet and boot-lids, "2572" is an iconic survivor from an iconic era in touring car racing, and like back in the day, is the perfect weapon of choice for historic touring car racing.